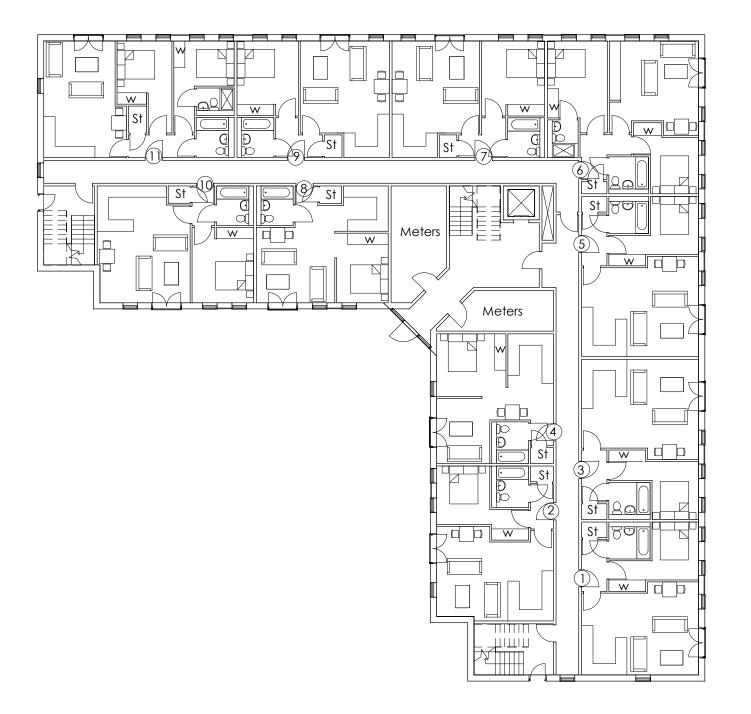

Proposed Ground Floor

| Date:       | Scale:  | Size: | Drawn:   | Checked: |
|-------------|---------|-------|----------|----------|
| March 16    | 1:200   | A3    | MK       | AP       |
| Project No: | Dwg No: | Rev:  | Status:  |          |
| 2894        | 200     |       | Planning |          |