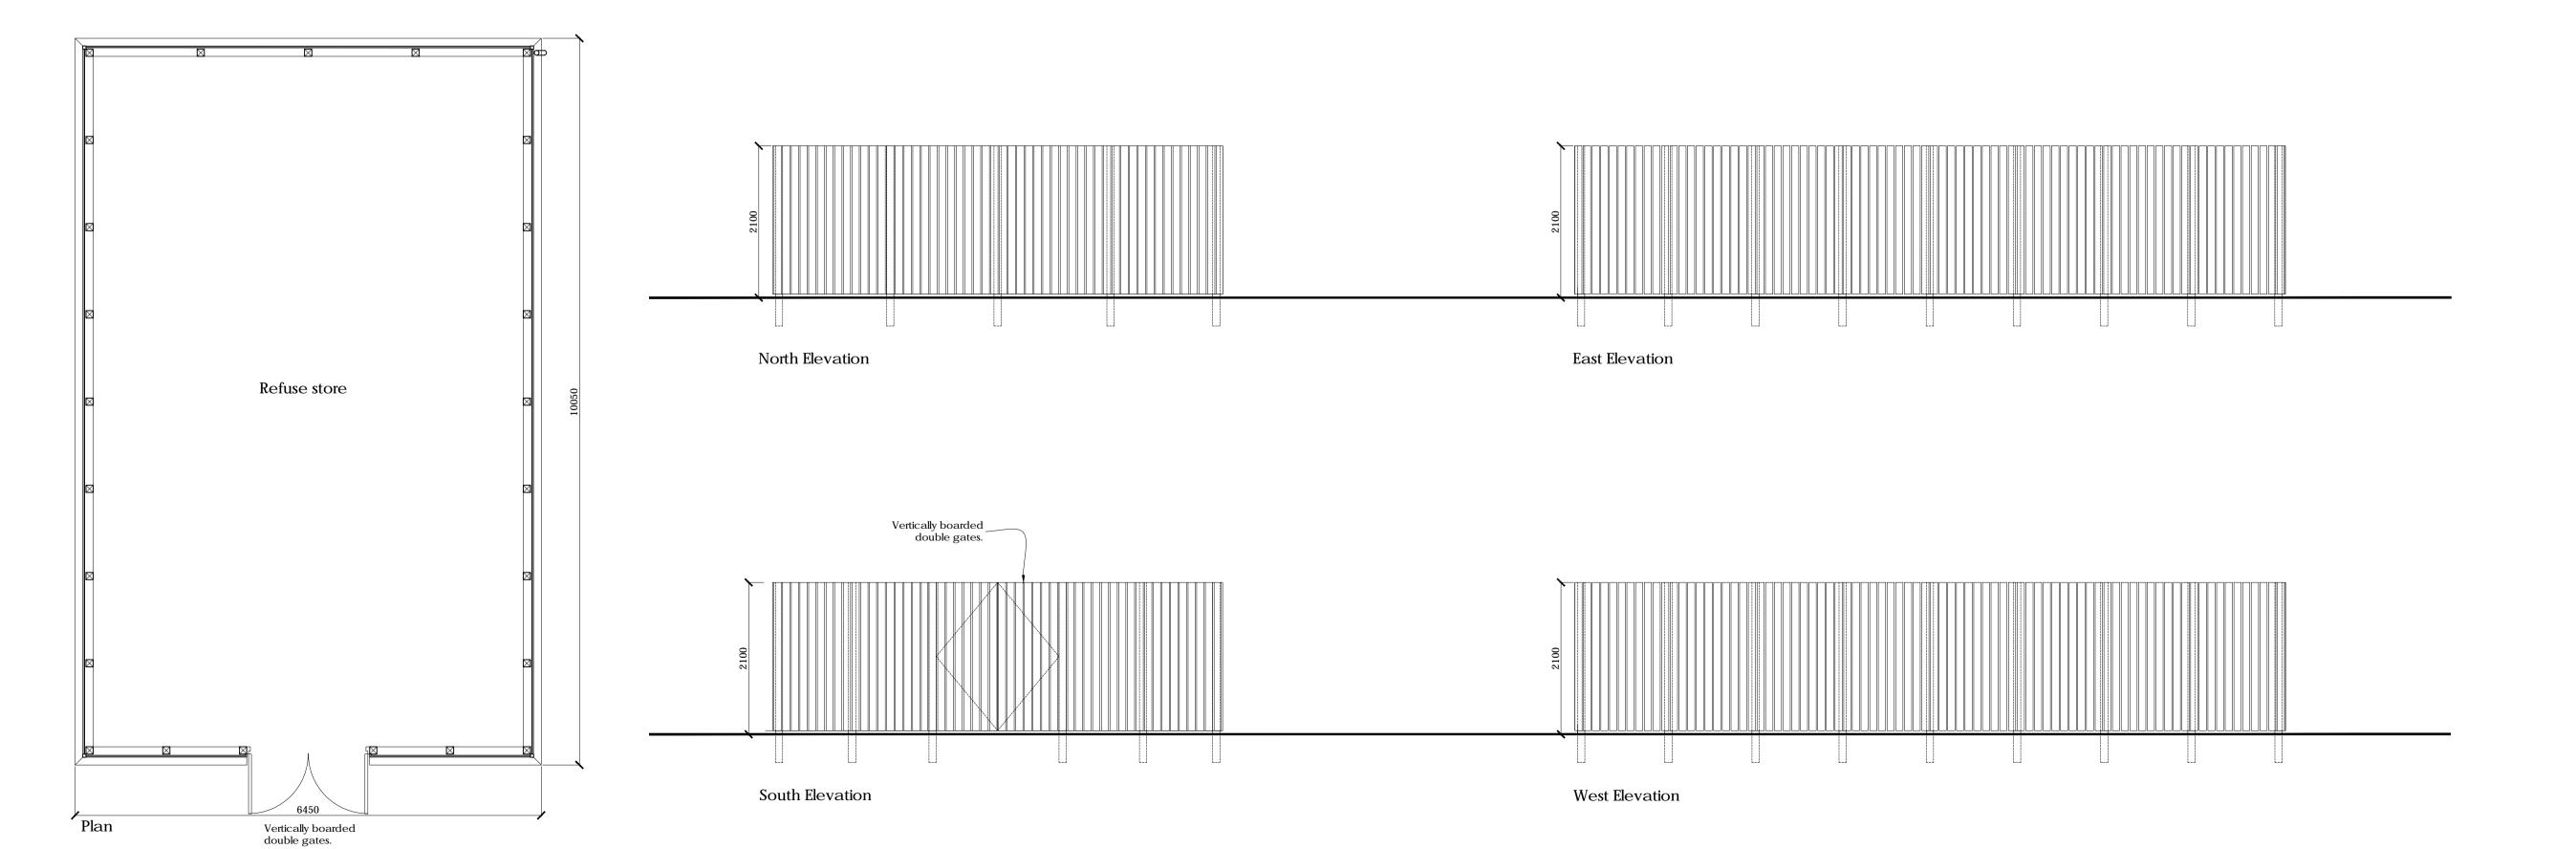

East Elevation

North Elevation

South Elevation

Planning

Copyright of this drawing remains the sole property of Den Architecture Ltd unless otherwise assigned in writing. Do not scale from this drawing, figured dimensions are to be worked in all cases with any discrepancies reported to Den Architecture Ltd prior to commencement of any work. Only the original drawing should be relied on.

Amendment

By Chk

Northpoint:

8 Wharf Street, Leeds, LS2 7EQ 23 Hanover Square, London, W1S 1JB

**West Elevation** 

T: 0844 844 0070 F: 0844 844 0071 info@den.uk.com www.den.uk.com

Proposed Residential Development Webb Ellis Park, Rugby

Milton Rugby Ltd

Proposed Cycle and Refuse Store Plans and Elevations

| Date:       | Scale:  | Size: | Drawn:   | Checked: |
|-------------|---------|-------|----------|----------|
| May '16     | 1/50    | A1    | HSS      | ADP      |
| Project No: | Dwg No: | Rev:  | Status:  |          |
| 2894        | 600     | -     | Planning |          |