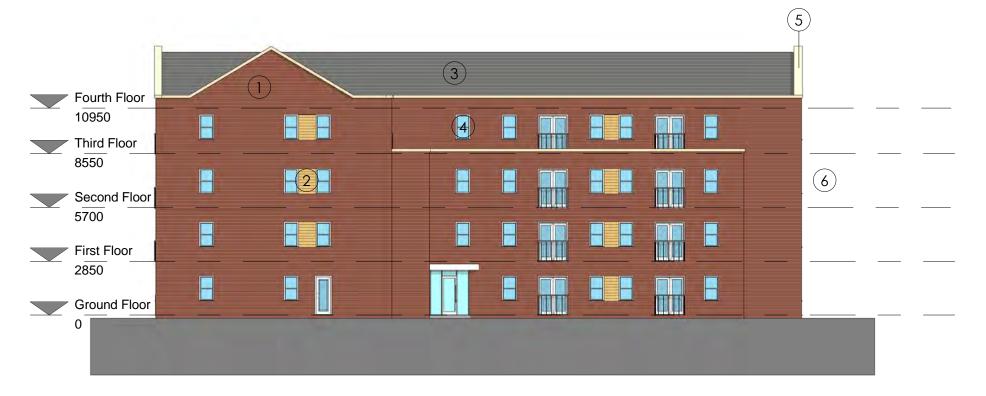

## Materials Schedule

| / | ′ <b>,</b> ` | \ 5            |           |            |         |
|---|--------------|----------------|-----------|------------|---------|
| ( |              | ) Brickwork to | match the | e existing | buildin |

- 2 Yellow Buff Brickwork to match the existing buildings
- 3 Slate Roof
- Double Glazed Windows and Doors to match new Windows in existing buildings
- 5 Copings to match existing buildings
- Juliet Balcony to match the new Juliet Balconies in existing buildings

8 Wharf Street, Leeds, LS2 7EQ 23 Hanover Square, London, W1S 1JB

T: 0844 844 0070 F: 0844 844 0071

info@den.uk.com www.den.uk.com

Webb Ellis Park , Rugby

Client:
Minton Rugby Ltd

Proposed Elevations Sheet 1 of 2