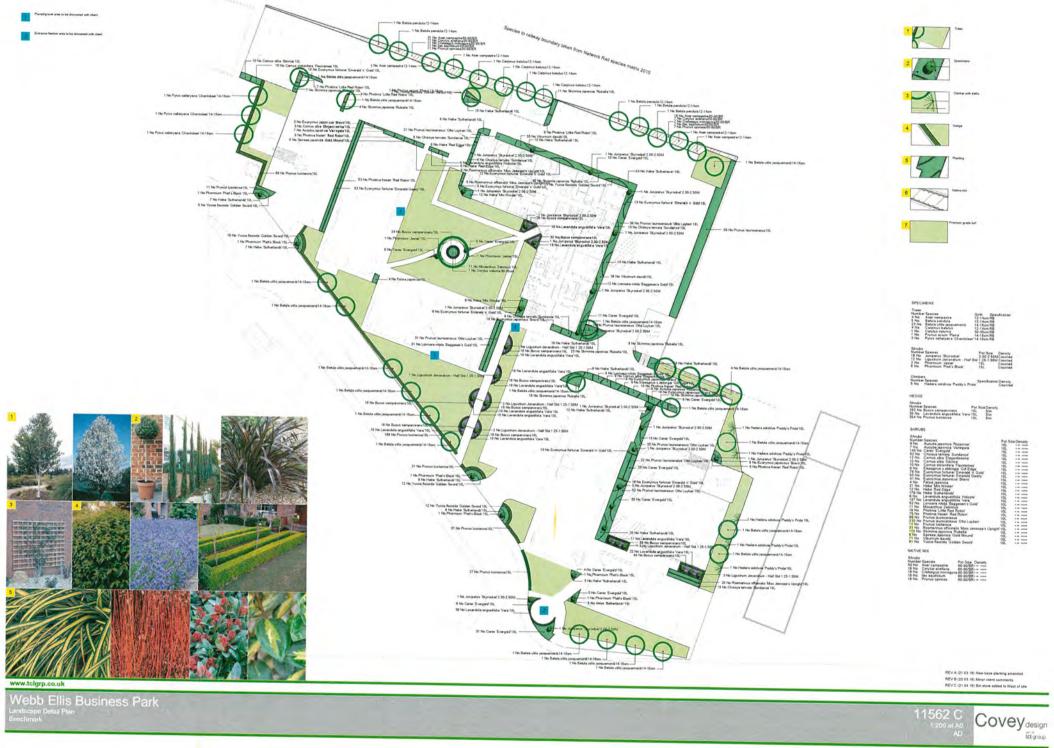

## Materials Schedule

| / | ′ <b>,</b> ` | \ 5            |           |            |         |
|---|--------------|----------------|-----------|------------|---------|
| ( |              | ) Brickwork to | match the | e existing | buildin |

- 2 Yellow Buff Brickwork to match the existing buildings
- 3 Slate Roof
- Double Glazed Windows and Doors to match new Windows in existing buildings
- 5 Copings to match existing buildings
- Juliet Balcony to match the new Juliet Balconies in existing buildings

## Materials Schedule

- (1) Brickwork to match the existing buildings
- (2) Yellow Buff Brickwork to match the existing buildings
- 3 Slate Roof
- Double Glazed Windows and Doors to match new Windows in existing buildings
- 5 Copings to match existing buildings
- Juliet Balcony to match the new Juliet Balconies in existing buildings