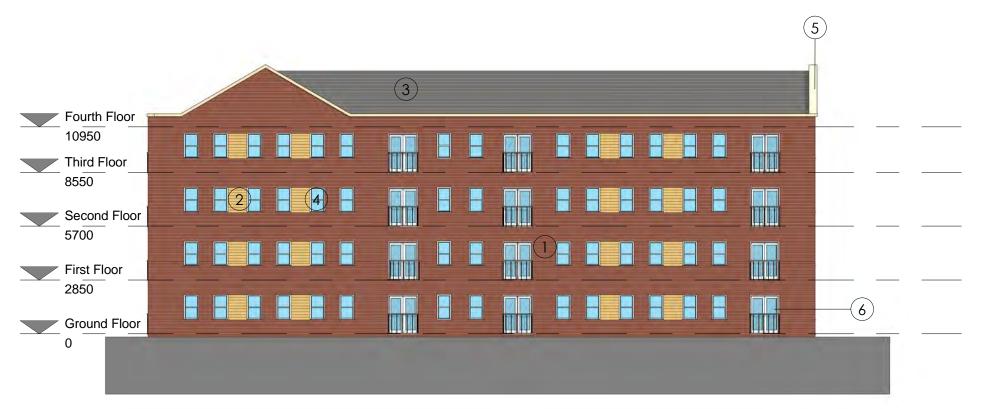

## Materials Schedule

- (1) Brickwork to match the existing buildings
- (2) Yellow Buff Brickwork to match the existing buildings
- 3 Slate Roof
- Double Glazed Windows and Doors to match new Windows in existing buildings
- 5 Copings to match existing buildings
- Juliet Balcony to match the new Juliet Balconies in existing buildings

8 Wharf Street, Leeds, LS2 7EQ 23 Hanover Square, London, W1S 1JB

T: 0844 844 0070 F: 0844 844 0071

info@den.uk.com www.den.uk.com

Webb Ellis Park , Rugby

Client

Minton Rugby Ltd

Dwg Ti

Proposed Elevations Sheet 2 of 2