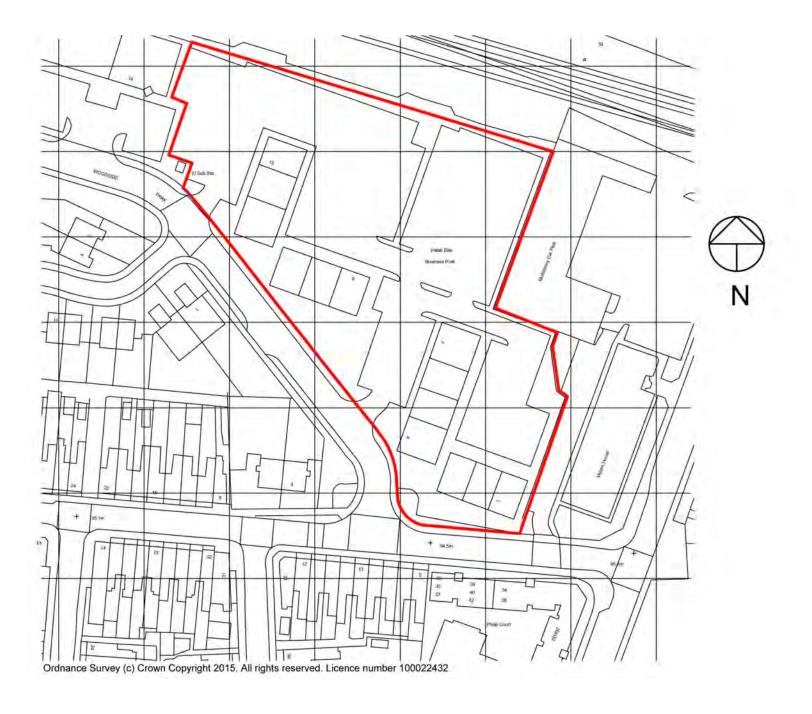

Dw

Site Location Plan

| Scale:  | Size:             | Drawn:                  | Checked:                           |
|---------|-------------------|-------------------------|------------------------------------|
| 1:1250  | A3                | MK                      | AP                                 |
| Dwg No: | Rev:              | Status:                 |                                    |
| 100     |                   | Planning                |                                    |
|         | 1:1250<br>Dwg No: | 1:1250 A3  Dwg No: Rev: | 1:1250 A3 MK  Dwg No: Rev: Status: |