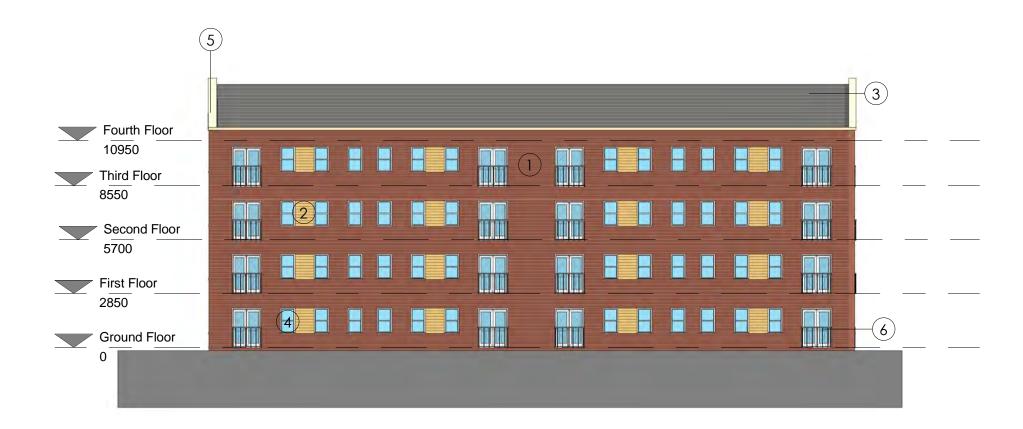

West Elevation

North Elevation

|      | S:\000 Projects\2894 Webb Ellis Park Rugby\0.00 Drawings\0.01 Project Drawings\Massing Model 011 rvt                                                                                                                                                                                          |            |    |      |  |  |  |  |
|------|-----------------------------------------------------------------------------------------------------------------------------------------------------------------------------------------------------------------------------------------------------------------------------------------------|------------|----|------|--|--|--|--|
| unle | Copyright of this drawing remains the sole property of Den Architecture Ltd unless otherwise assigned in writing. Do not scale from this drawing, figured dimensions are to be worked in all cases with any discrepancies reported to Den Architecture Ltd prior to commencement of any work. |            |    |      |  |  |  |  |
| Nor  | thpoint:                                                                                                                                                                                                                                                                                      |            |    |      |  |  |  |  |
|      |                                                                                                                                                                                                                                                                                               |            |    |      |  |  |  |  |
| Rev  | Data                                                                                                                                                                                                                                                                                          | Amendments | D  | Chkd |  |  |  |  |
| Rev  | Date                                                                                                                                                                                                                                                                                          | Amenaments | Ву | Спка |  |  |  |  |
|      |                                                                                                                                                                                                                                                                                               |            |    |      |  |  |  |  |
|      |                                                                                                                                                                                                                                                                                               |            |    |      |  |  |  |  |

## Materials Schedule

| / | ′ <b>,</b> ` | \ 5            |           |            |         |
|---|--------------|----------------|-----------|------------|---------|
| ( |              | ) Brickwork to | match the | e existing | buildin |

- 2 Yellow Buff Brickwork to match the existing buildings
- 3 Slate Roof
- Double Glazed Windows and Doors to match new Windows in existing buildings
- 5 Copings to match existing buildings
- Juliet Balcony to match the new Juliet Balconies in existing buildings