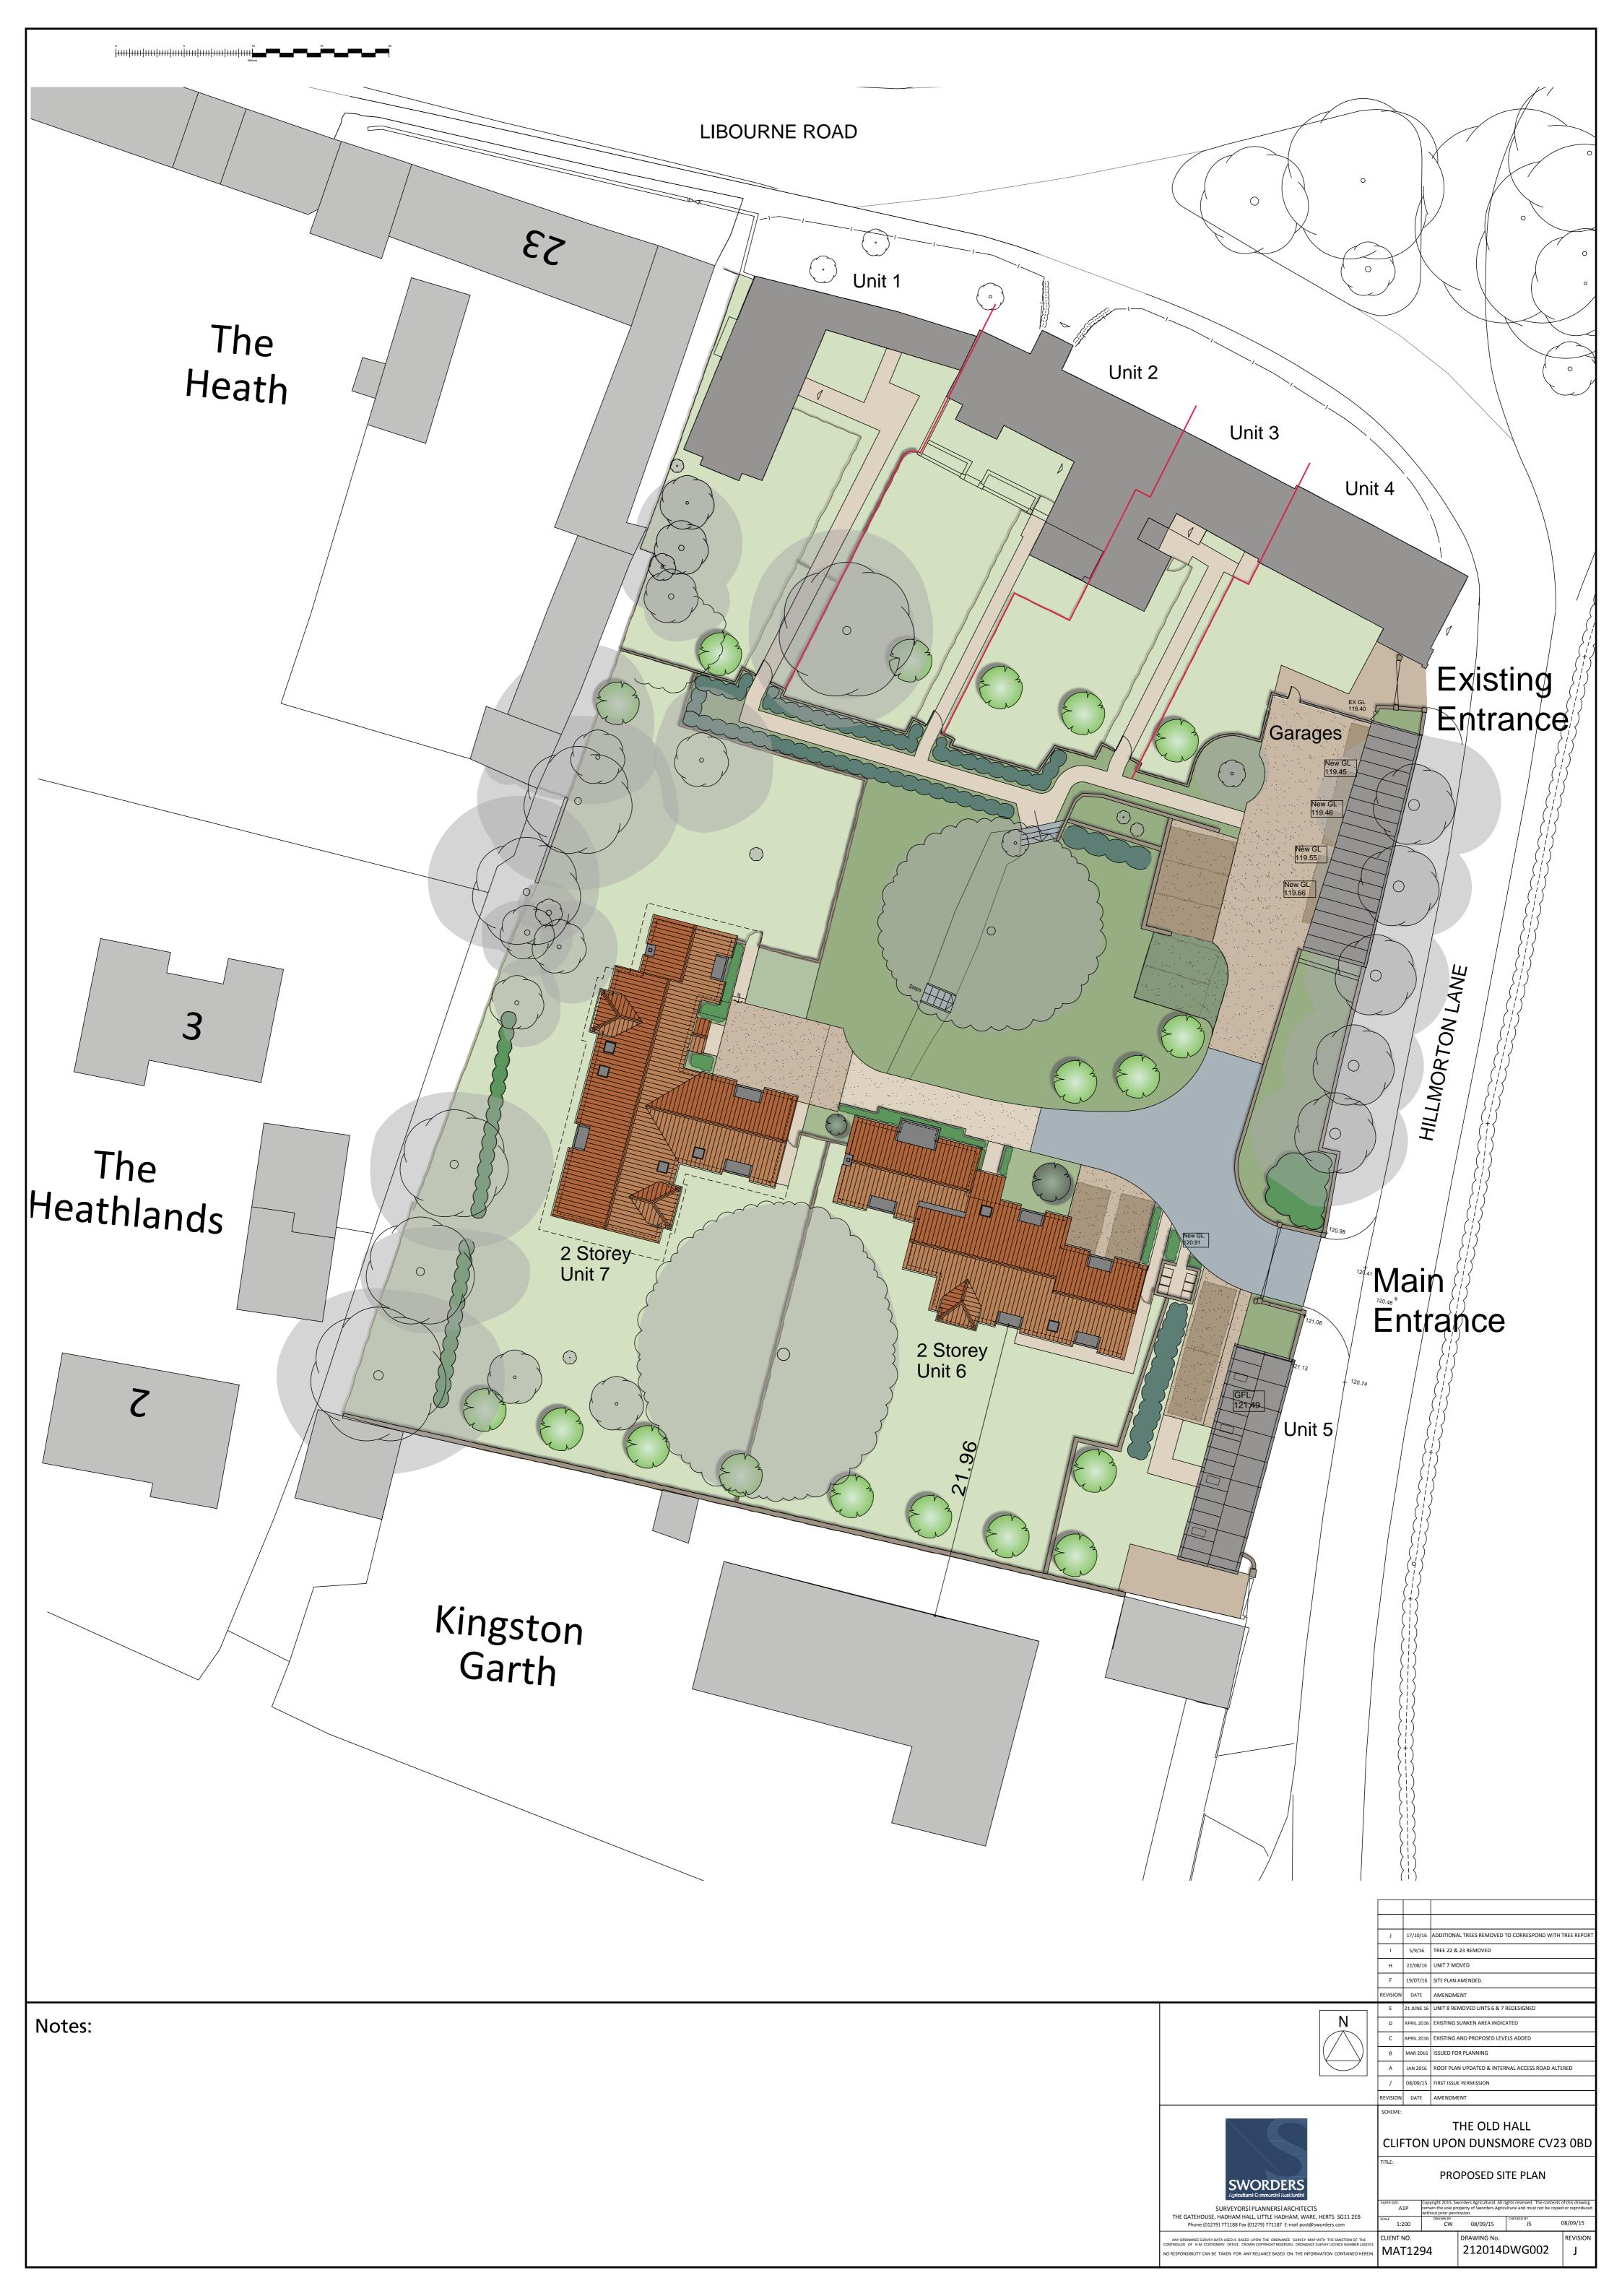

## PROPOSED ELEVATION 6-6

PROPOSED ELEVATION 4-4

| Notes:                                                                |
|-----------------------------------------------------------------------|
| The Old Hall Unit 1 Unit 2 Unit 3 Unit 4  4 Garaging  M Unit 6  6 5 M |
| REY PLAN                                                              |
|                                                                       |