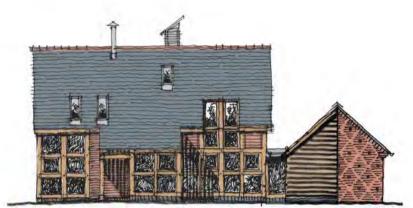

EXISTING SIDE ELEVATION

PROPOSED SIDE ELEVATION

EXISTING GROUND FLOOR PLAN

EXISTING FIRST FLOOR PLAN

PROPOSED FIRST FLOOR PLAN

**WEST ELEVATION** 

SOUTH ELEVATION

**EAST ELEVATION** 

Revision A: 06/10/16 - Garage re-orientated.

PROPOSED NEW DWELLING at: LION FARM HOUSE, RUGBY ROAD, DUNCHURCH for: MR P. JENKINS

## SCHEME DESIGN **ELEVATIONS**

13/07/2016

1:100 at A2

Dwg No. 58:16:08A

PROPOSED NEW DWELLING at: LION FARM HOUSE, RUGBY ROAD, DUNCHURCH for: MR P. JENKINS

Richard Palmer 13.10.2016

N.T.S. at A2

Dwg No. 58:16:09