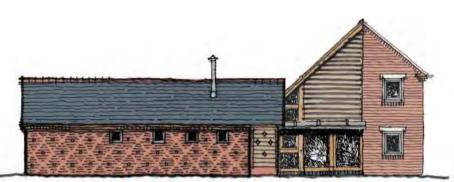

EXISTING SIDE ELEVATION

PROPOSED SIDE ELEVATION

EXISTING GROUND FLOOR PLAN

EXISTING FIRST FLOOR PLAN

PROPOSED FIRST FLOOR PLAN

**WEST ELEVATION** 

SOUTH ELEVATION

**EAST ELEVATION** 

Revision A: 06/10/16 - Garage re-orientated.

PROPOSED NEW DWELLING at: LION FARM HOUSE, RUGBY ROAD, DUNCHURCH for: MR P. JENKINS

## SCHEME DESIGN **ELEVATIONS**

13/07/2016

1:100 at A2

Dwg No. 58:16:08A

PROPOSED NEW DWELLING at: LION FARM HOUSE, RUGBY ROAD, DUNCHURCH for: MR P. JENKINS

Richard Palmer 13.10.2016

N.T.S. at A2

Dwg No. 58:16:09