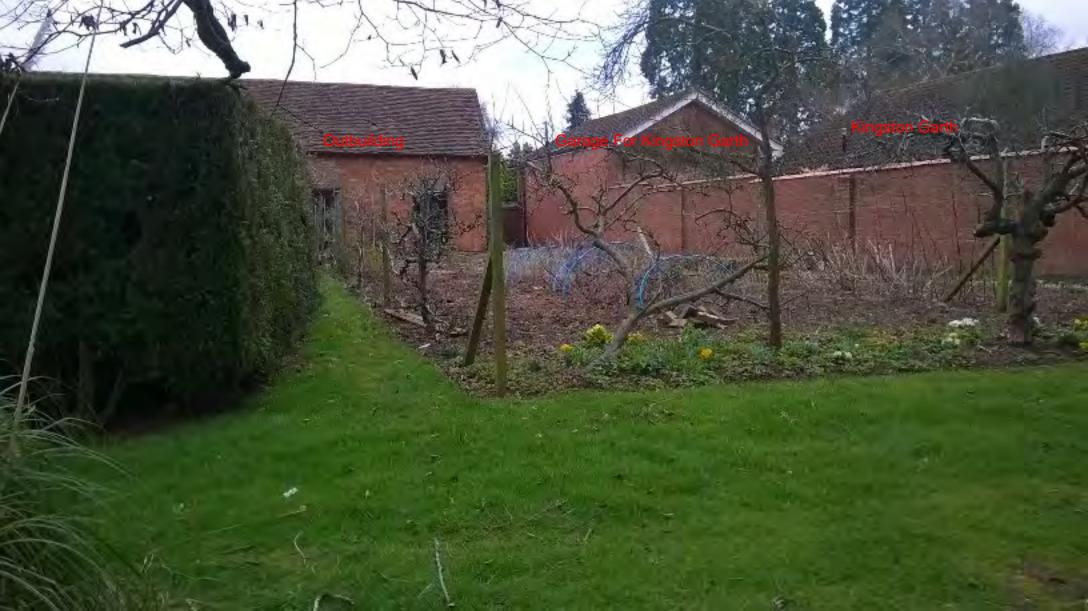

## PROPOSED ELEVATION 6-6

PROPOSED ELEVATION 4-4

| Notes:                                                                |
|-----------------------------------------------------------------------|
| The Old Hall Unit 1 Unit 2 Unit 3 Unit 4  4 Garaging  M Unit 6  6 5 M |
| REY PLAN                                                              |
|                                                                       |