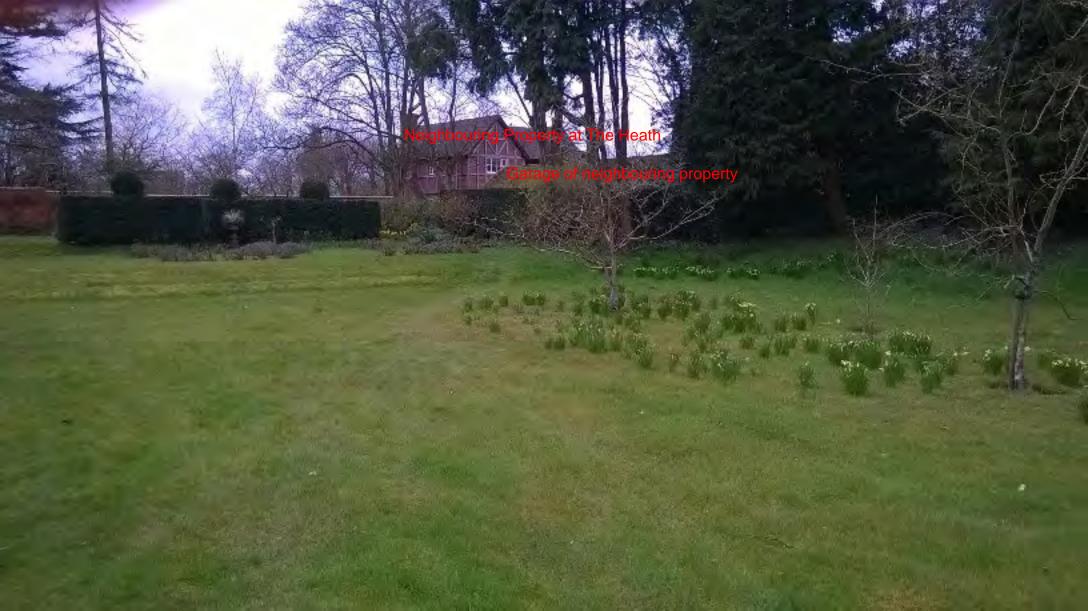

## PROPOSED ELEVATION 6-6

PROPOSED ELEVATION 4-4

| Notes:                                                                |
|-----------------------------------------------------------------------|
| The Old Hall Unit 1 Unit 2 Unit 3 Unit 4  4 Garaging  M Unit 6  6 5 M |
| REY PLAN                                                              |
|                                                                       |