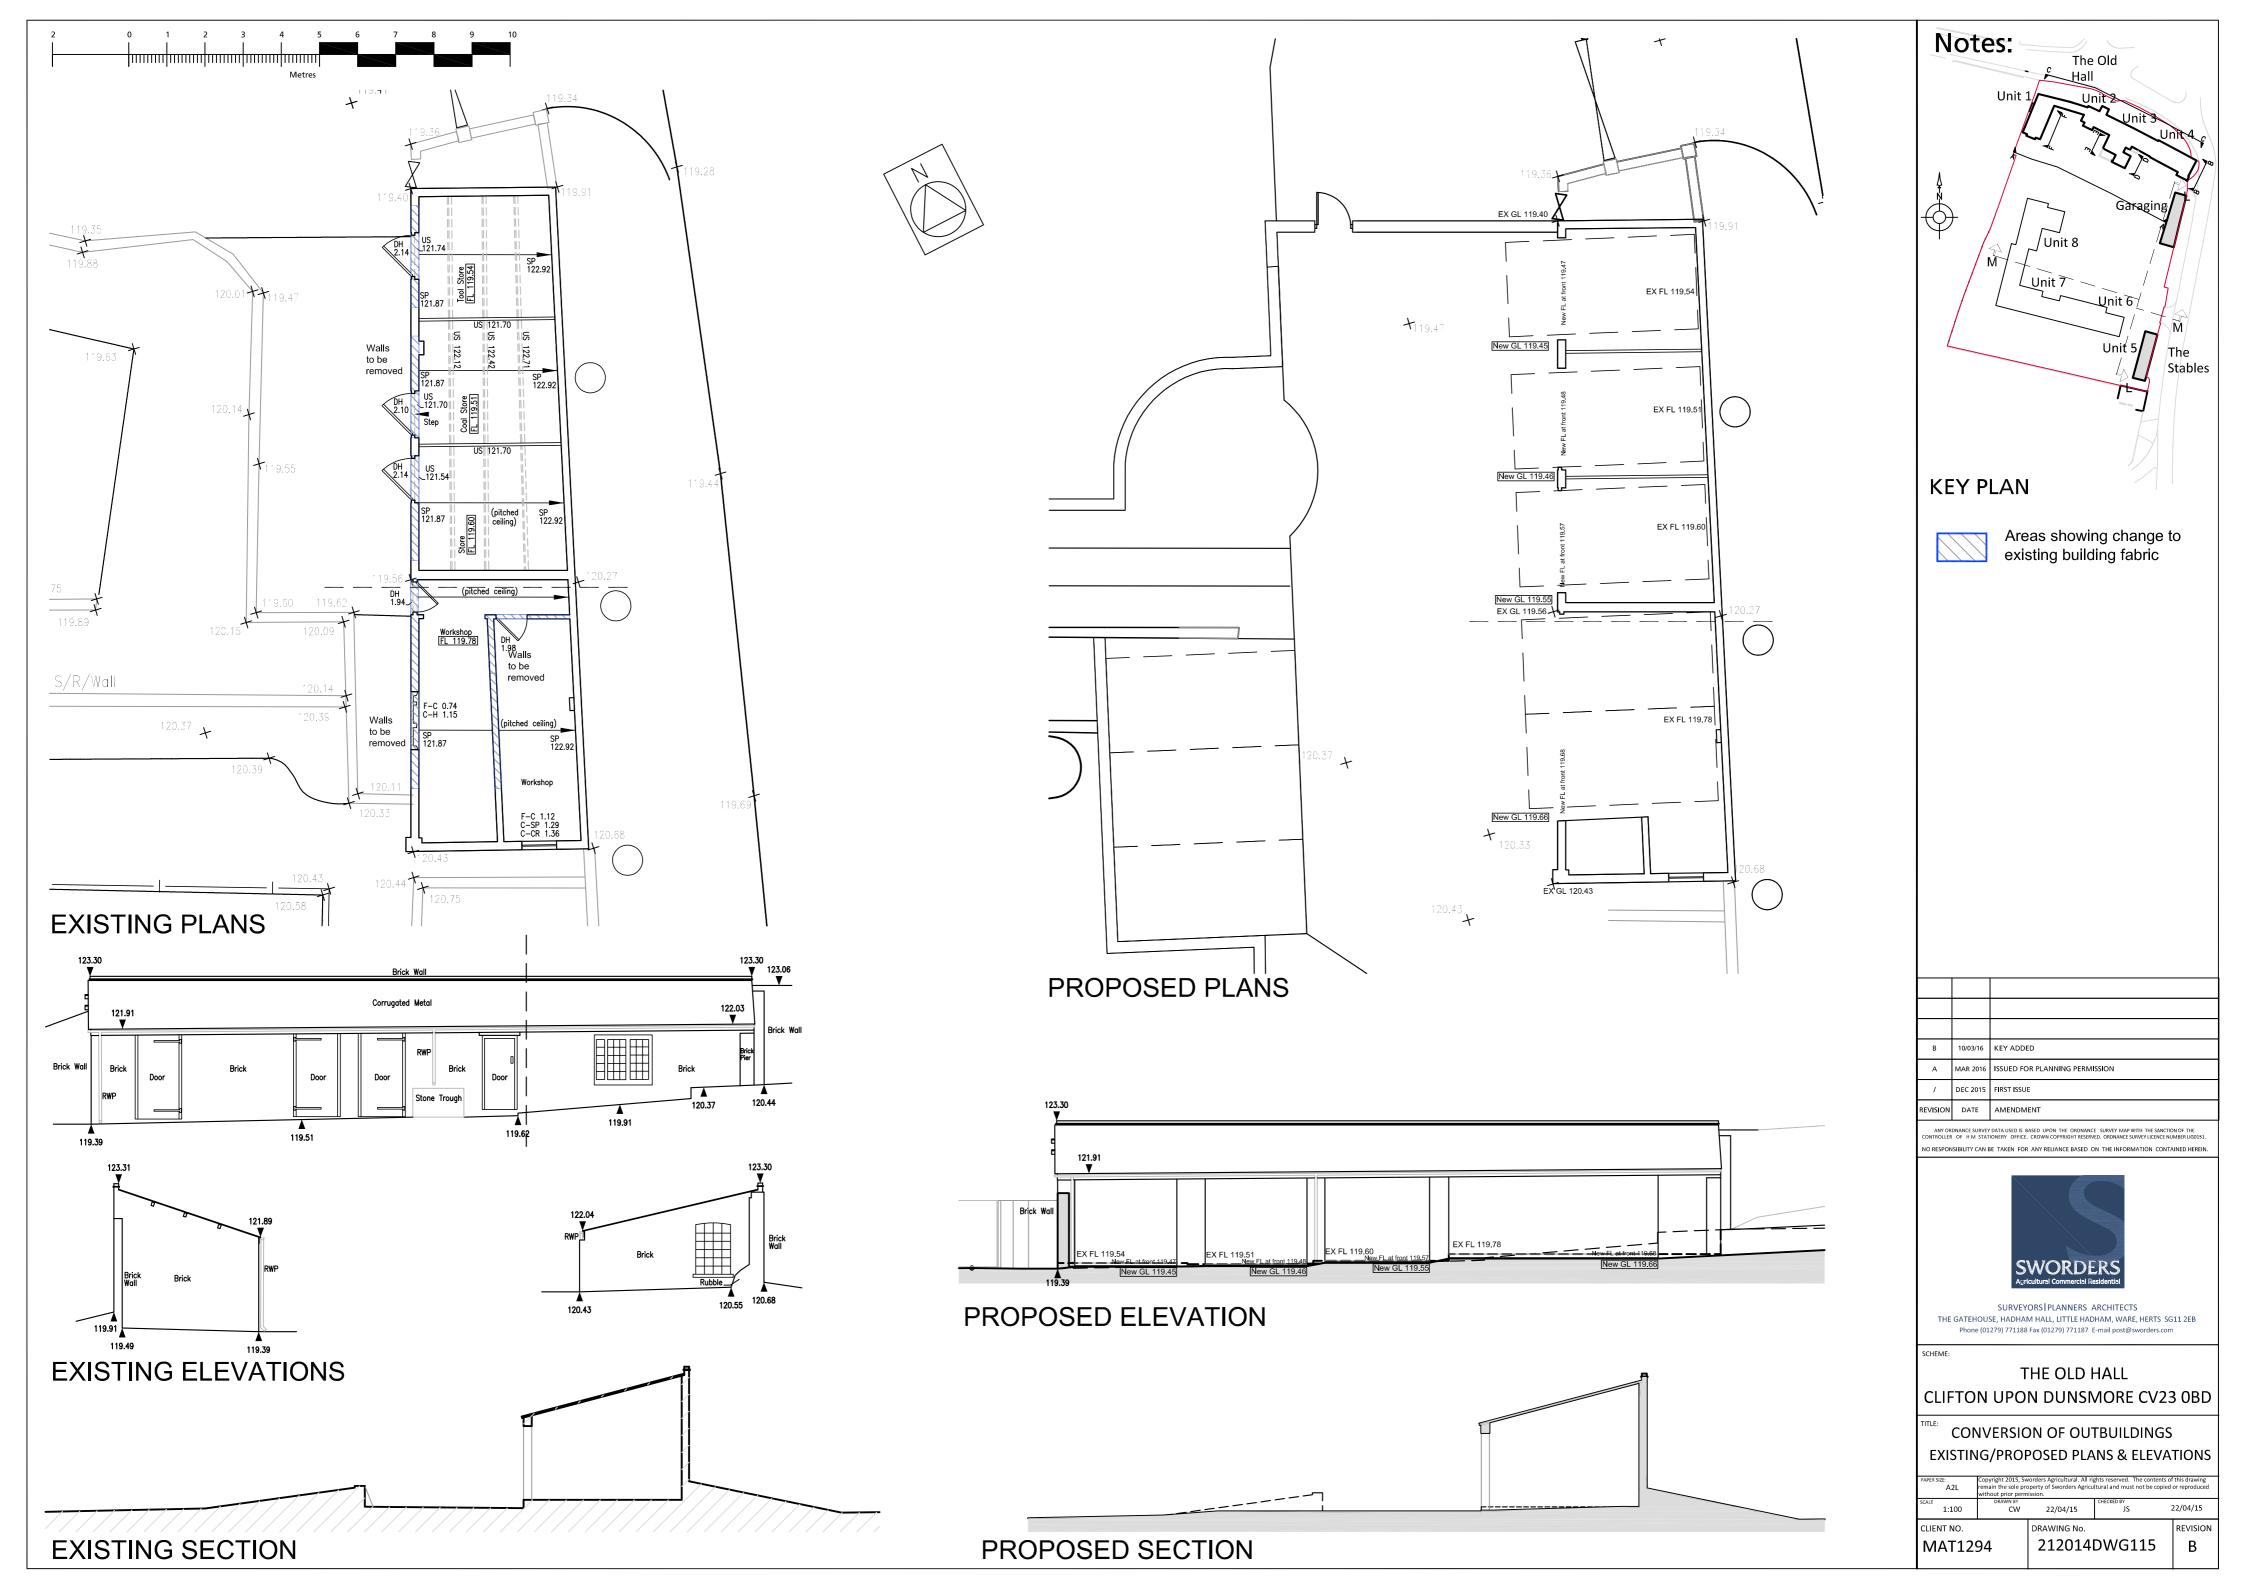

SURVEYORS | PLANNERS ARCHITECTS
THE GATEHOUSE, HADHAM HALL, LITTLE HADHAM, WARE, HERTS SG1

THE OLD HALL
CLIFTON UPON DUNSMORE CV23 0BD

UNITS 6 & 7

PAPER SIZE:
AlL
Copyright 2015, Sworders Agricultural. All rights reserved. The contents of this drawing remain the sole property of Sworders Agricultural and must not be copied or reproduced without prior permission.

SURVEYORS | PLANNERS ARCHITECTS
THE GATEHOUSE, HADHAM HALL, LITTLE HADHAM, WARE, HERTS SG11 2EI
Phone (01279) 771188 Fax (01279) 771187 E-mail post@sworders.com

CLIFTON UPON DUNSMORE CV23 OBD

UNITS 6 & 7

Elevations 3 - 4 & 6

THE OLD HALL

| MAT1            | 294                                                                                                                                                                                                    | DWG212      | 2014-216 | ŝ | E        |
|-----------------|--------------------------------------------------------------------------------------------------------------------------------------------------------------------------------------------------------|-------------|----------|---|----------|
| CLIENT NO.      |                                                                                                                                                                                                        | DRAWING No. |          |   | REVISION |
| 1:100           | DRAWN BY<br>MSM                                                                                                                                                                                        | OCT 2015    | JS       | ( | OCT 2015 |
| PAPER SIZE: A1L | Copyright 2015, Sworders Agricultural. All rights reserved. The contents of this dra<br>remain the sole property of Sworders Agricultural and must not be copied or repro<br>without prior permission. |             |          |   |          |