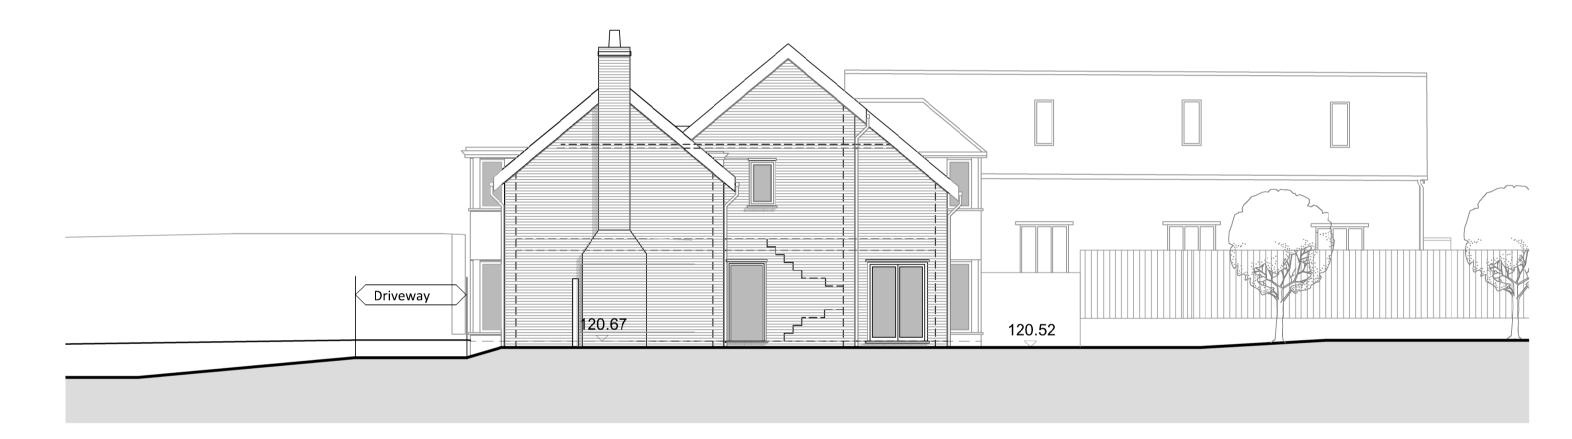

## PROPOSED ELEVATION 6-6

PROPOSED ELEVATION 4-4

| Notes:                                                                |
|-----------------------------------------------------------------------|
| The Old Hall Unit 1 Unit 2 Unit 3 Unit 4  4 Garaging  M Unit 6  6 5 M |
| REY PLAN                                                              |
|                                                                       |

Elevations 3 - 4 & 6

THE OLD HALL

| MAT1            | 294                                                                                                                                                                                                    | DWG212      | 2014-216 | ŝ | E        |
|-----------------|--------------------------------------------------------------------------------------------------------------------------------------------------------------------------------------------------------|-------------|----------|---|----------|
| CLIENT NO.      |                                                                                                                                                                                                        | DRAWING No. |          |   | REVISION |
| 1:100           | DRAWN BY<br>MSM                                                                                                                                                                                        | OCT 2015    | JS       | ( | OCT 2015 |
| PAPER SIZE: A1L | Copyright 2015, Sworders Agricultural. All rights reserved. The contents of this dra<br>remain the sole property of Sworders Agricultural and must not be copied or repro<br>without prior permission. |             |          |   |          |