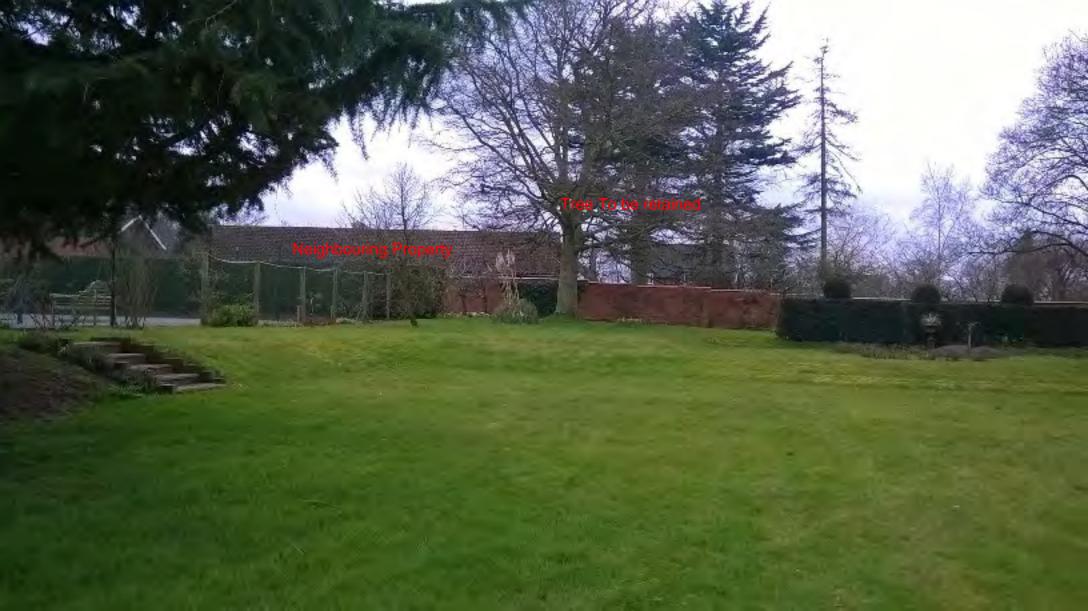

| DRAWING No. |          |   | REVISION |
| 1:100           | DRAWN BY<br>MSM                                                                                                                                                                                        | OCT 2015    | JS       | ( | OCT 2015 |
| PAPER SIZE: A1L | Copyright 2015, Sworders Agricultural. All rights reserved. The contents of this dra<br>remain the sole property of Sworders Agricultural and must not be copied or repro<br>without prior permission. |             |          |   |          |





th prior permission.

PRAWN BY

CW 22/04/15 CHECKED BY

JS 22/04/15

MAT1294

212014DWG124 B























## CHAPMAN DESIGN

REBECCA WALKER RIBA

LELLEFORD HOUSE COVENTRY ROAD RUGBY.CV23 9DT Telephone-07859049197

Client MR AND MRS KOTNANI

Job 11 MILLFIELDS AVENUE, RUGBY

Drawing SITE LOCATION PLAN

| Scale   | 1: 1000 | <b>œ</b> A3 | R | ~ |
|---------|---------|-------------|---|---|
| Drawn   | RC, HW  |             |   |   |
| Date    | MAR 16  |             |   |   |
| Drg. No | 2655-L  | _P          |   |   |

















EXISTING SIDE ELEVATION

PROPOSED SIDE ELEVATION







EXISTING GROUND FLOOR PLAN









EXISTING FIRST FLOOR PLAN



PROPOSED FIRST FLOOR PLAN





















**WEST ELEVATION** 



SOUTH ELEVATION



**EAST ELEVATION** 



Revision A: 06/10/16 - Garage re-orientated.

PROPOSED NEW DWELLING at: LION FARM HOUSE, RUGBY ROAD, DUNCHURCH for: MR P. JENKIN