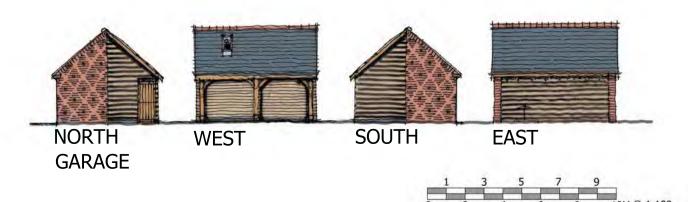

EXISTING SIDE ELEVATION

PROPOSED SIDE ELEVATION

EXISTING GROUND FLOOR PLAN

EXISTING FIRST FLOOR PLAN

PROPOSED FIRST FLOOR PLAN

**WEST ELEVATION** 

SOUTH ELEVATION

**EAST ELEVATION** 

Revision A: 06/10/16 - Garage re-orientated.

PROPOSED NEW DWELLING at: LION FARM HOUSE, RUGBY ROAD, DUNCHURCH for: MR P. JENKINS

## SCHEME DESIGN **ELEVATIONS**

13/07/2016

1:100 at A2

Dwg No. 58:16:08A

PROPOSED NEW DWELLING at: LION FARM HOUSE, RUGBY ROAD, DUNCHURCH for: MR P. JENKINS

Richard Palmer 13.10.2016

N.T.S. at A2

Dwg No. 58:16:09