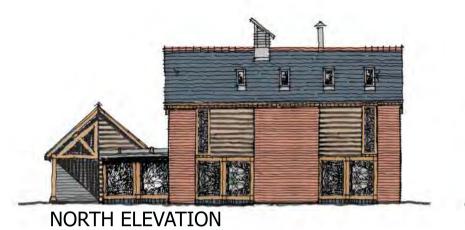

EXISTING SIDE ELEVATION

PROPOSED SIDE ELEVATION

EXISTING GROUND FLOOR PLAN

EXISTING FIRST FLOOR PLAN

PROPOSED FIRST FLOOR PLAN

**WEST ELEVATION** 

SOUTH ELEVATION

**EAST ELEVATION** 

Revision A: 06/10/16 - Garage re-orientated.

PROPOSED NEW DWELLING at: LION FARM HOUSE, RUGBY ROAD, DUNCHURCH for: MR P. JENKINS

## SCHEME DESIGN **ELEVATIONS**

13/07/2016

1:100 at A2

Dwg No. 58:16:08A

PROPOSED NEW DWELLING at: LION FARM HOUSE, RUGBY ROAD, DUNCHURCH for: MR P. JENKINS

Richard Palmer 13.10.2016

N.T.S. at A2

Dwg No. 58:16:09