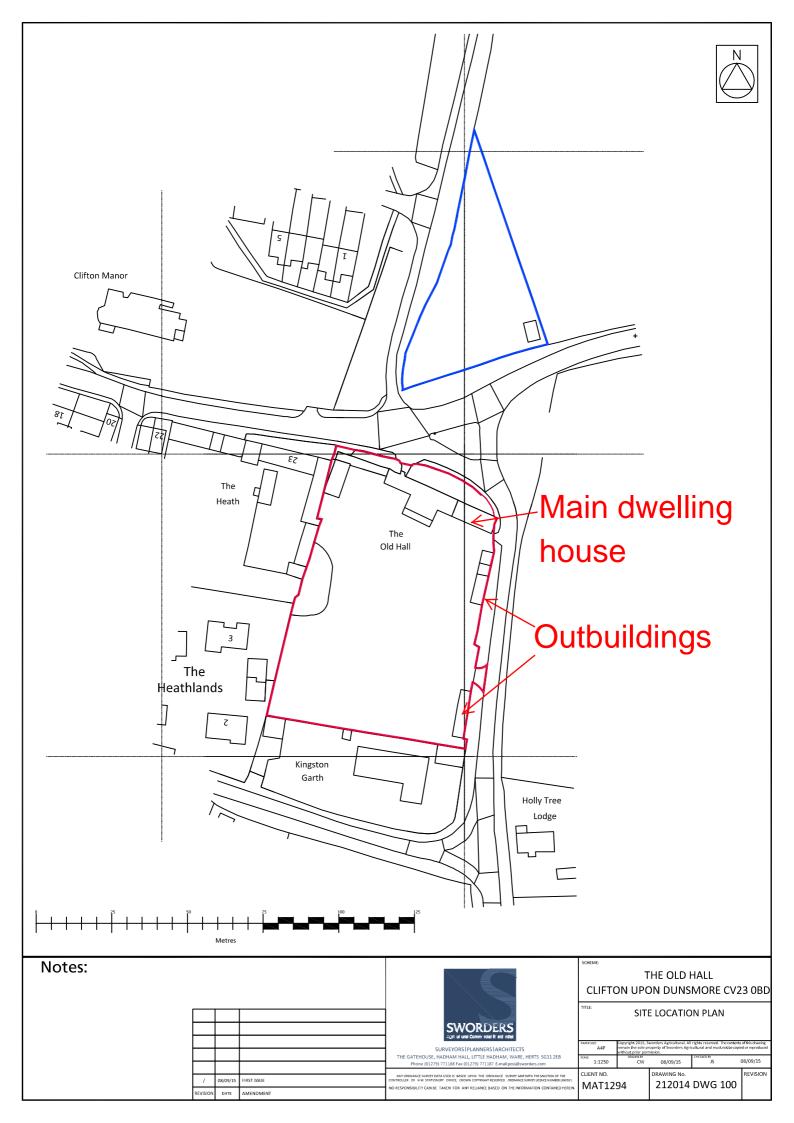

**CLIFTON UPON DUNSMORE - INSET MAP 12** 

Scale 1:4000 (when purched (QAA)

©Crown copyright & database rights 2016 Ordnance Survey 10001941







120.11

120.67





| Е | 5/9/16     | UNIT 7 RELOCATED                                      |
|---|------------|-------------------------------------------------------|
| D | 19/07/16   | SITE PLAN AMENDED                                     |
| С | 21 JUNE 16 | UNIT 8 REMOVED UNTS 6 & 7 REDESIGNED. ELEVATION 5 ADI |
| В | MAR 2016   | ISSUED FOR PLANNING PERMISSION                        |
| А | DEC 2015   | DORMERS SIZE REDUCED                                  |

A DEC 2015 DORMERS SIZE REDUCED

/ 01/10/15 FIRST ISSUE

ANY ORDNANCE SURVEY DATA USED IS BASED UPON THE ORDNANCE SURVEY MAP WITH THE SANCTION OF THE CONTROLLER OF HIM STATIONE