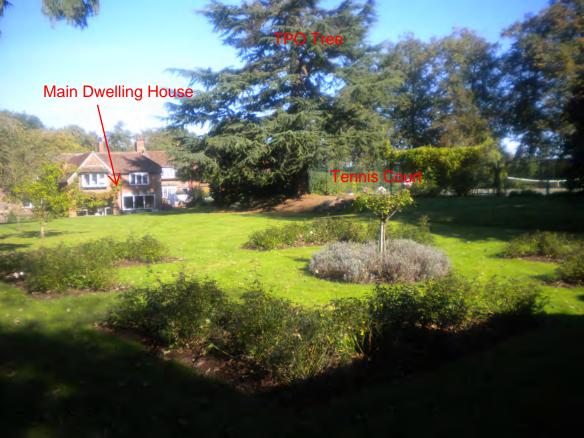

| DRAWING No. |          |   | REVISION |
| 1:100           | DRAWN BY<br>MSM                                                                                                                                                                                        | OCT 2015    | JS       | ( | OCT 2015 |
| PAPER SIZE: A1L | Copyright 2015, Sworders Agricultural. All rights reserved. The contents of this dra<br>remain the sole property of Sworders Agricultural and must not be copied or repro<br>without prior permission. |             |          |   |          |





th prior permission.

PRAWN BY

CW 22/04/15 CHECKED BY

JS 22/04/15

MAT1294

212014DWG124 B























## CHAPMAN DESIGN

REBECCA WALKER RIBA

LELLEFORD HOUSE COVENTRY ROAD RUGBY.CV23 9DT Telephone-07859049197

Client MR AND MRS KOTNANI

Job 11 MILLFIELDS AVENUE, RUGBY

Drawing SITE LOCATION PLAN

| Scale   | 1: 1000 | <b>œ</b> A3 | R | ~ |
|---------|---------|-------------|---|---|
| Drawn   | RC, HW  |             |   |   |
| Date    | MAR 16  |             |   |   |
| Drg. No | 2655-L  | _P          |   |   |

















EXISTING SIDE ELEVATION

PROPOSED SIDE ELEVATION







EXISTING GROUND FLOOR PLAN









EXISTING FIRST FLOOR PLAN



PROPOSED FIRST FLOOR PLAN





















**WEST ELEVATION** 



SOUTH ELEVATION



**EAST ELEVATION** 



Revision A: 06/10/16 - Garage re-orientated.

PROPOSED NEW DWELLING at: LION FARM HOUSE, RUGBY ROAD, DUNCHURCH for: