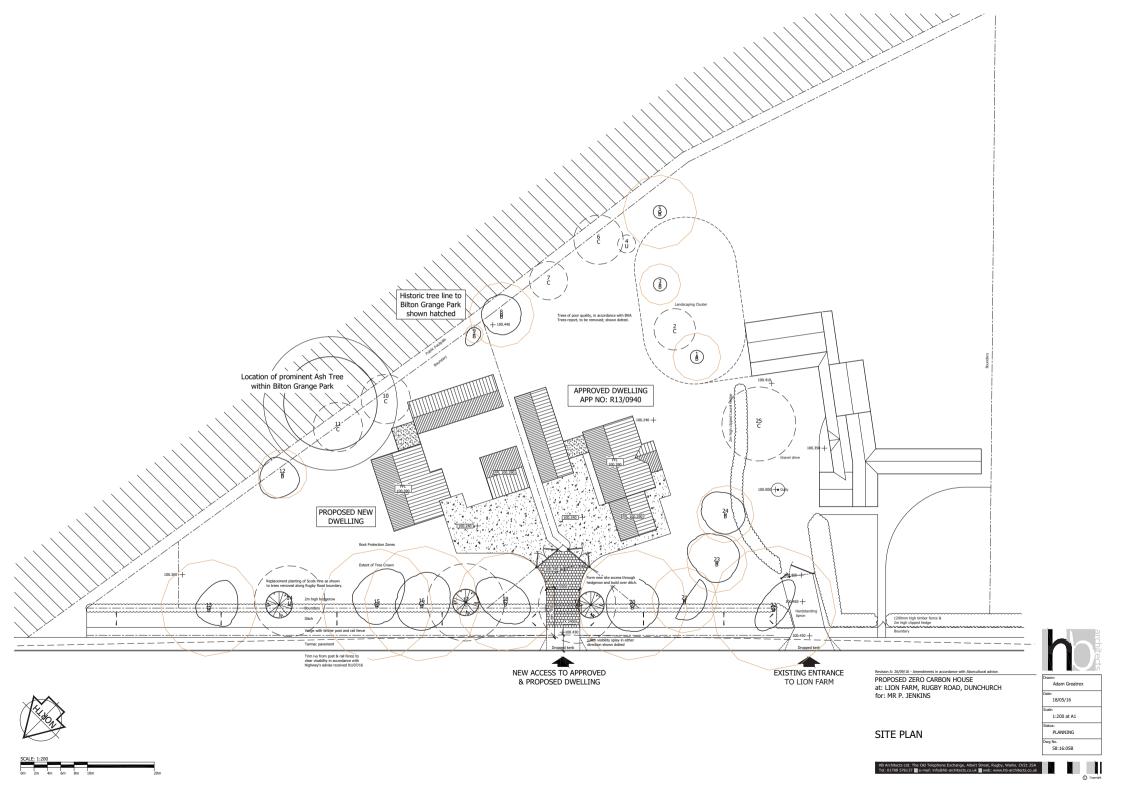

Revision A: 06/10/16 - Garage re-orientated.

PROPOSED NEW DWELLING at: LION FARM HOUSE, RUGBY ROAD, DUNCHURCH for: MR P. JENKINS

## SCHEME DESIGN **ELEVATIONS**

13/07/2016

1:100 at A2

Dwg No. 58:16:08A

PROPOSED NEW DWELLING at: LION FARM HOUSE, RUGBY ROAD, DUNCHURCH for: MR P. JENKINS

Richard Palmer 13.10.2016

N.T.S. at A2

Dwg No. 58:16:09