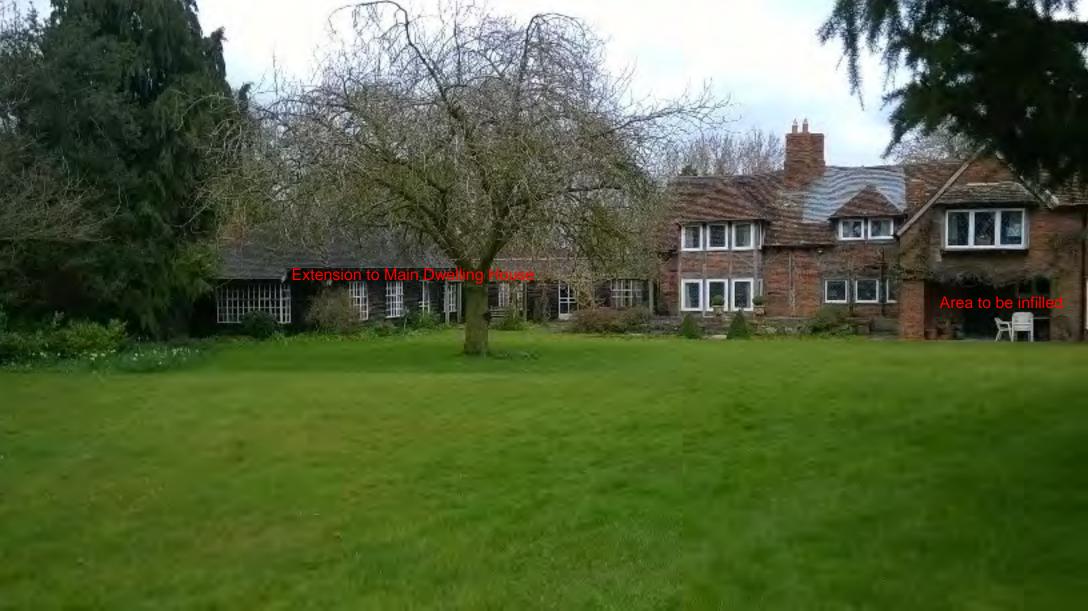

## PROPOSED ELEVATION 6-6

PROPOSED ELEVATION 4-4

| Notes:                                                                |
|-----------------------------------------------------------------------|
| The Old Hall Unit 1 Unit 2 Unit 3 Unit 4  4 Garaging  M Unit 6  6 5 M |
| REY PLAN                                                              |
|                                                                       |