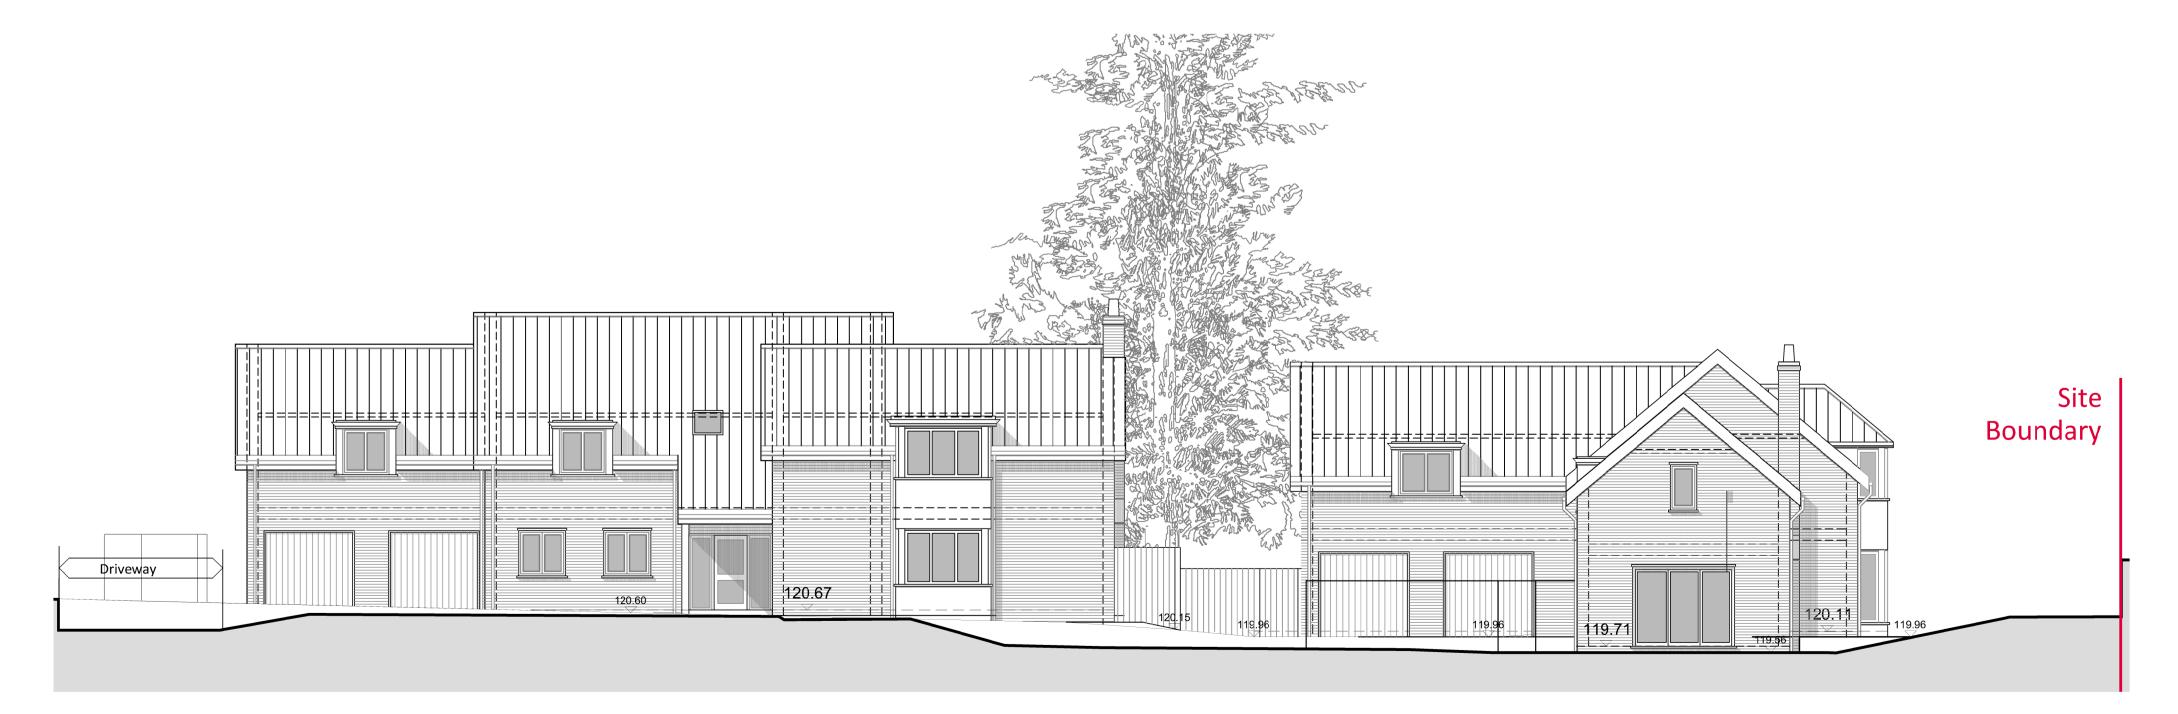

**CLIFTON UPON DUNSMORE - INSET MAP 12** 

Scale 1:4000 (when purched (QAA)

©Crown copyright & database rights 2016 Ordnance Survey 10001941

120.11

120.67

| Е | 5/9/16     | UNIT 7 RELOCATED                                      |
|---|------------|-------------------------------------------------------|
| D | 19/07/16   | SITE PLAN AMENDED                                     |
| С | 21 JUNE 16 | UNIT 8 REMOVED UNTS 6 & 7 REDESIGNED. ELEVATION 5 ADI |
| В | MAR 2016   | ISSUED FOR PLANNING PERMISSION                        |
| А | DEC 2015   | DORMERS SIZE REDUCED                                  |