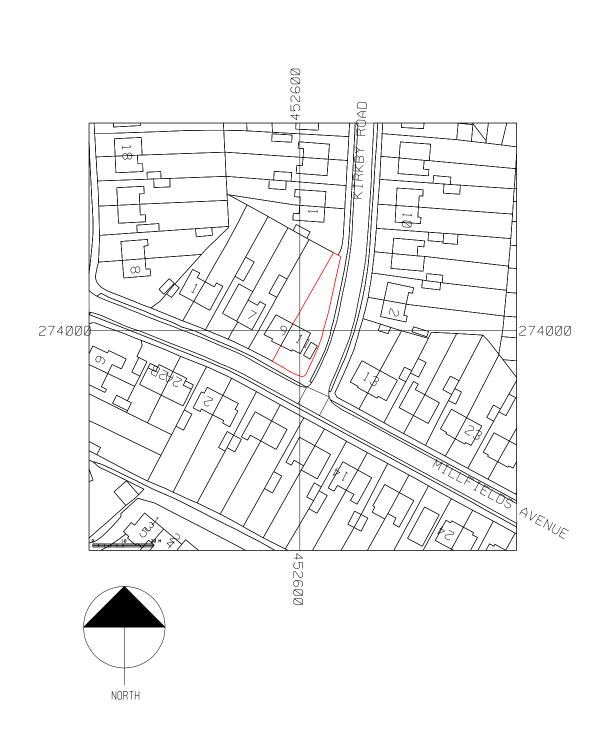

## CHAPMAN DESIGN

REBECCA WALKER RIBA

LELLEFORD HOUSE COVENTRY ROAD RUGBY.CV23 9DT Telephone-07859049197

Client MR AND MRS KOTNANI

Job 11 MILLFIELDS AVENUE, RUGBY

Drawing SITE LOCATION PLAN

| Scale   | 1: 1000 | <b>œ</b> A3 | R | ~ |
|---------|---------|-------------|---|---|
| Drawn   | RC, HW  |             |   |   |
| Date    | MAR 16  |             |   |   |
| Drg. No | 2655-L  | _P          |   |   |