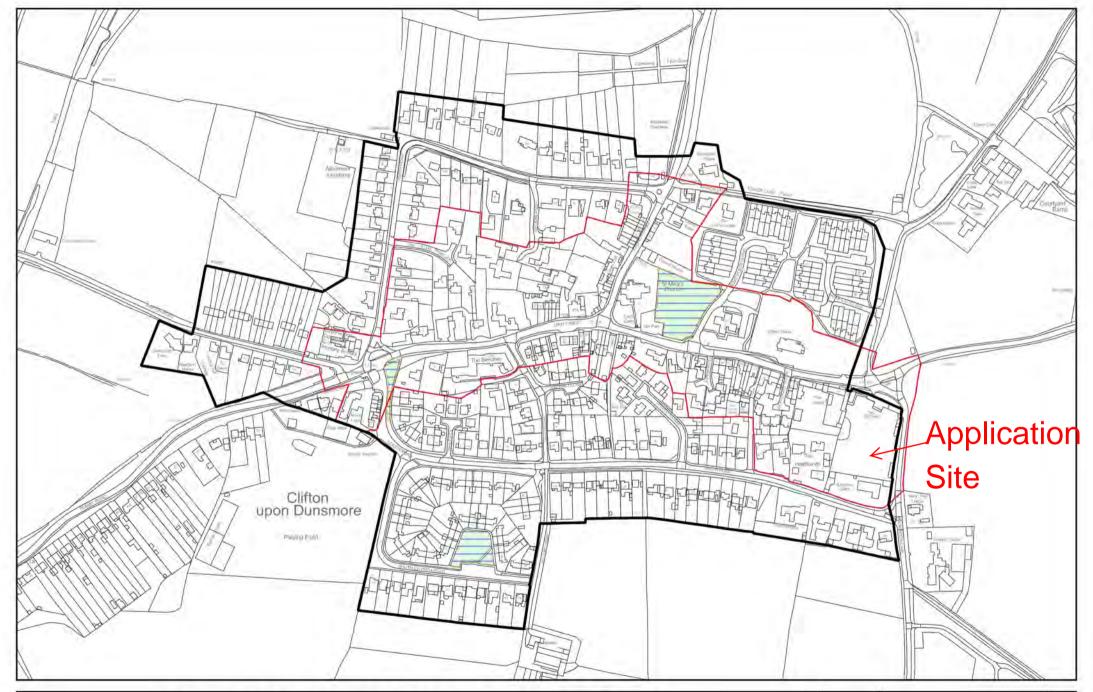

**CLIFTON UPON DUNSMORE - INSET MAP 12** 

Scale 1:4000 (when purched (QAA)

©Crown copyright & database rights 2016 Ordnance Survey 10001941







120.11

120.67





| Е | 5/9/16     | UNIT 7 RELOCATED                                      |
|---|------------|-------------------------------------------------------|
| D | 19/07/16   | SITE PLAN AMENDED                                     |
| С | 21 JUNE 16 | UNIT 8 REMOVED UNTS 6 & 7 REDESIGNED. ELEVATION 5 ADI |
| В | MAR 2016   | ISSUED FOR PLANNING PERMISSION                        |
| А | DEC 2015   | DORMERS SIZE REDUCED                                  |

A DEC 2015 DORMERS SIZE REDUCED

/ 01/10/15 FIRST ISSUE

ANY ORDNANCE SURVEY DATA USED IS BASED UPON THE ORDNANCE SURVEY MAP WITH THE SANCTION OF THE CONTROLLER OF HIM STATIONERY