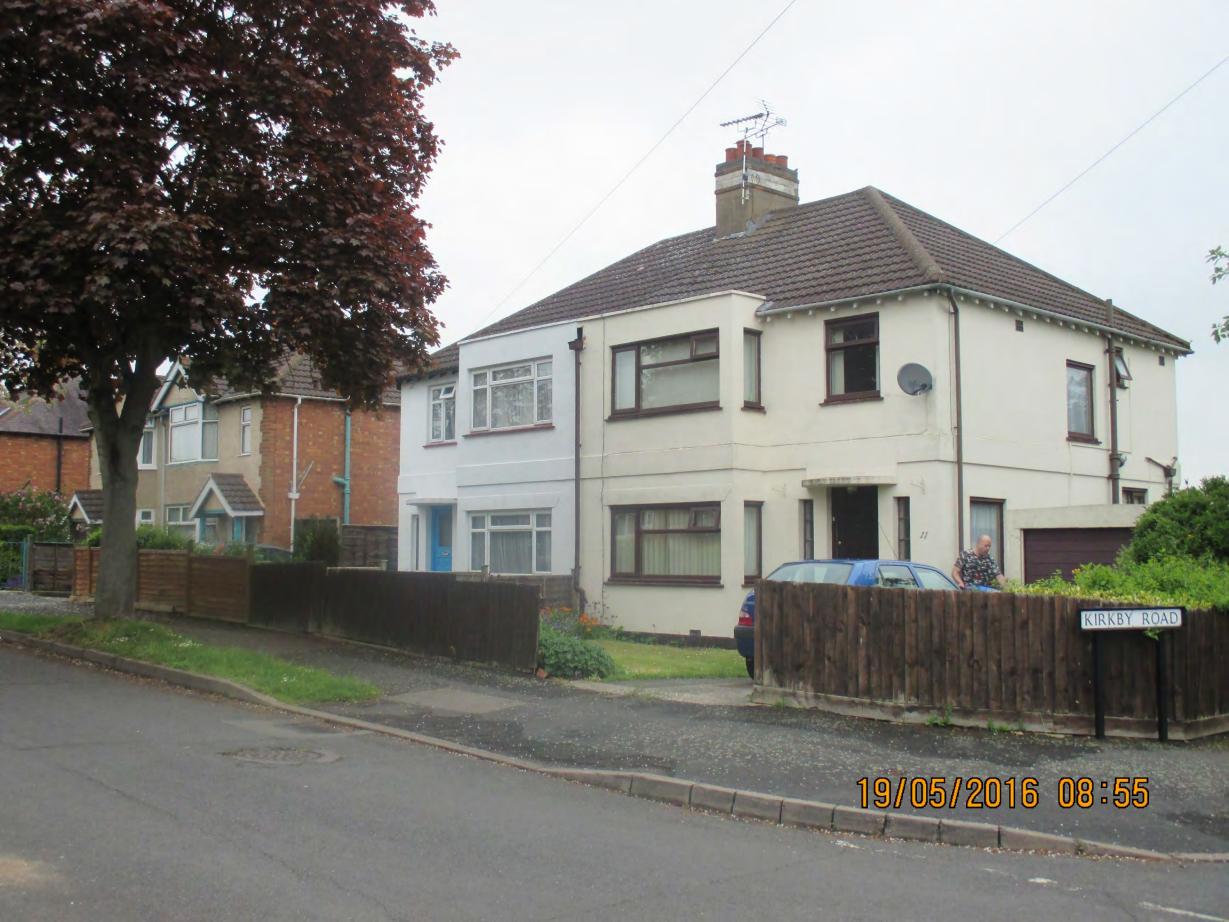

ER SIZE: A1L | Copyright 2015, Sworders Agricultural. All rights reserved. The contents of this dra<br>remain the sole property of Sworders Agricultural and must not be copied or repro<br>without prior permission. |             |          |   |          |





th prior permission.

PRAWN BY

CW 22/04/15 CHECKED BY

JS 22/04/15

MAT1294

212014DWG124 B























## CHAPMAN DESIGN

REBECCA WALKER RIBA

LELLEFORD HOUSE COVENTRY ROAD RUGBY.CV23 9DT Telephone-07859049197

Client MR AND MRS KOTNANI

Job 11 MILLFIELDS AVENUE, RUGBY

Drawing SITE LOCATION PLAN

| Scale   | 1: 1000 | <b>œ</b> A3 | R | ~ |
|---------|---------|-------------|---|---|
| Drawn   | RC, HW  |             |   |   |
| Date    | MAR 16  |             |   |   |
| Drg. No | 2655-L  | _P          |   |   |

















EXISTING SIDE ELEVATION

PROPOSED SIDE ELEVATION







EXISTING GROUND FLOOR PLAN









EXISTING FIRST FLOOR PLAN



PROPOSED FIRST FLOOR PLAN





















**WEST ELEVATION** 



SOUTH ELEVATION



**EAST ELEVATION** 



Revision A: 06/10/16 - Garage re-orientated.

PROPOSED NEW DWELLING at: LION FARM HOUSE, RUGBY ROAD, DUNCHURCH for: MR P. JENKINS

## SCHEME DESIGN **ELEVATIONS**





13/07/2016

1:100 at A2

Dwg No. 58:16:08A







PROPOSED NEW DWELLING at: LION FARM HOUSE, RUGBY ROAD, DUNCHURCH for: MR P. JENKINS

Richard Palmer 13.10.2016

N.T.S. at A2

Dwg No. 58:16:09

SCHEME DESIGN 3D SKETCH