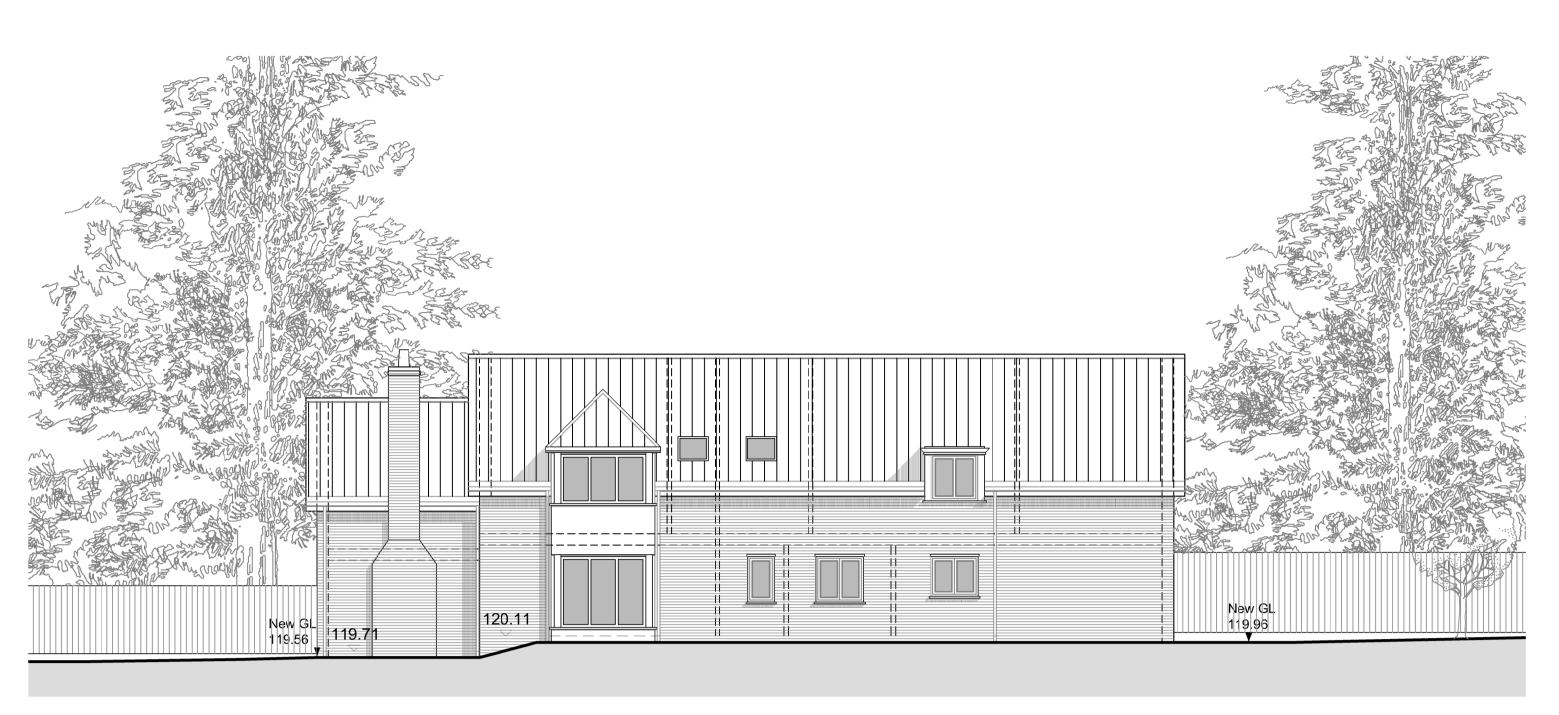

## PROPOSED ELEVATION 3-3

Elevations 3 - 4 & 6

THE OLD HALL

| MAT1            | 294                                                                                                                                                                                                    | DWG212      | 2014-216 | ŝ | E        |
|-----------------|--------------------------------------------------------------------------------------------------------------------------------------------------------------------------------------------------------|-------------|----------|---|----------|
| CLIENT NO.      |                                                                                                                                                                                                        | DRAWING No. |          |   | REVISION |
| 1:100           | DRAWN BY<br>MSM                                                                                                                                                                                        | OCT 2015    | JS       | ( | OCT 2015 |
| PAPER SIZE: A1L | Copyright 2015, Sworders Agricultural. All rights reserved. The contents of this dra<br>remain the sole property of Sworders Agricultural and must not be copied or repro<br>without prior permission. |             |          |   |          |