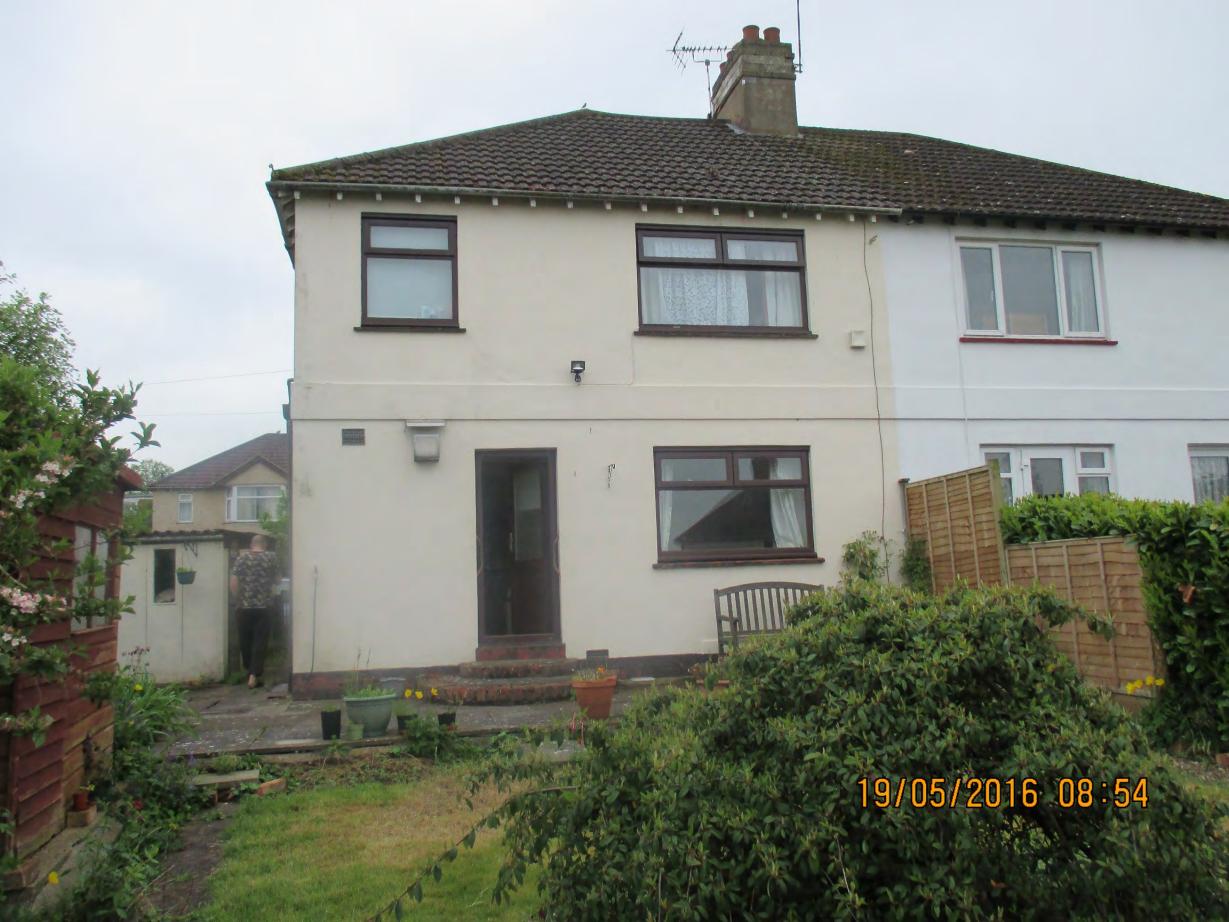

APER SIZE: A1L | Copyright 2015, Sworders Agricultural. All rights reserved. The contents of this dra<br>remain the sole property of Sworders Agricultural and must not be copied or repro<br>without prior permission. |             |          |   |          |





th prior permission.

PRAWN BY

CW 22/04/15 CHECKED BY

JS 22/04/15

MAT1294

212014DWG124 B























## CHAPMAN DESIGN

REBECCA WALKER RIBA

LELLEFORD HOUSE COVENTRY ROAD RUGBY.CV23 9DT Telephone-07859049197

Client MR AND MRS KOTNANI

Job 11 MILLFIELDS AVENUE, RUGBY

Drawing SITE LOCATION PLAN

| Scale   | 1: 1000 | <b>œ</b> A3 | R | ~ |
|---------|---------|-------------|---|---|
| Drawn   | RC, HW  |             |   |   |
| Date    | MAR 16  |             |   |   |
| Drg. No | 2655-L  | _P          |   |   |

















EXISTING SIDE ELEVATION

PROPOSED SIDE ELEVATION







EXISTING GROUND FLOOR PLAN









EXISTING FIRST FLOOR PLAN



PROPOSED FIRST FLOOR PLAN





















**WEST ELEVATION** 



SOUTH ELEVATION



**EAST ELEVATION** 



Revision A: 06/10/16 - Garage re-orientated.

PROPOSED NEW DWELLING at: LION FARM HOUSE, RUGBY ROAD, DUNCHURCH for: MR P. JENKINS

## SCHEME DESIGN **ELEVATIONS**





13/07/2016

1:100 at A2

Dwg No. 58:16:08A







PROPOSED NEW DWELLING at: LION FARM HOUSE, RUGBY ROAD, DUNCHURCH for: MR P. JENKINS

Richard Palmer 13.10.2016

N.T.S. at A2

Dwg No. 58:16:09

SCHEME DESIGN 3D SKETCH