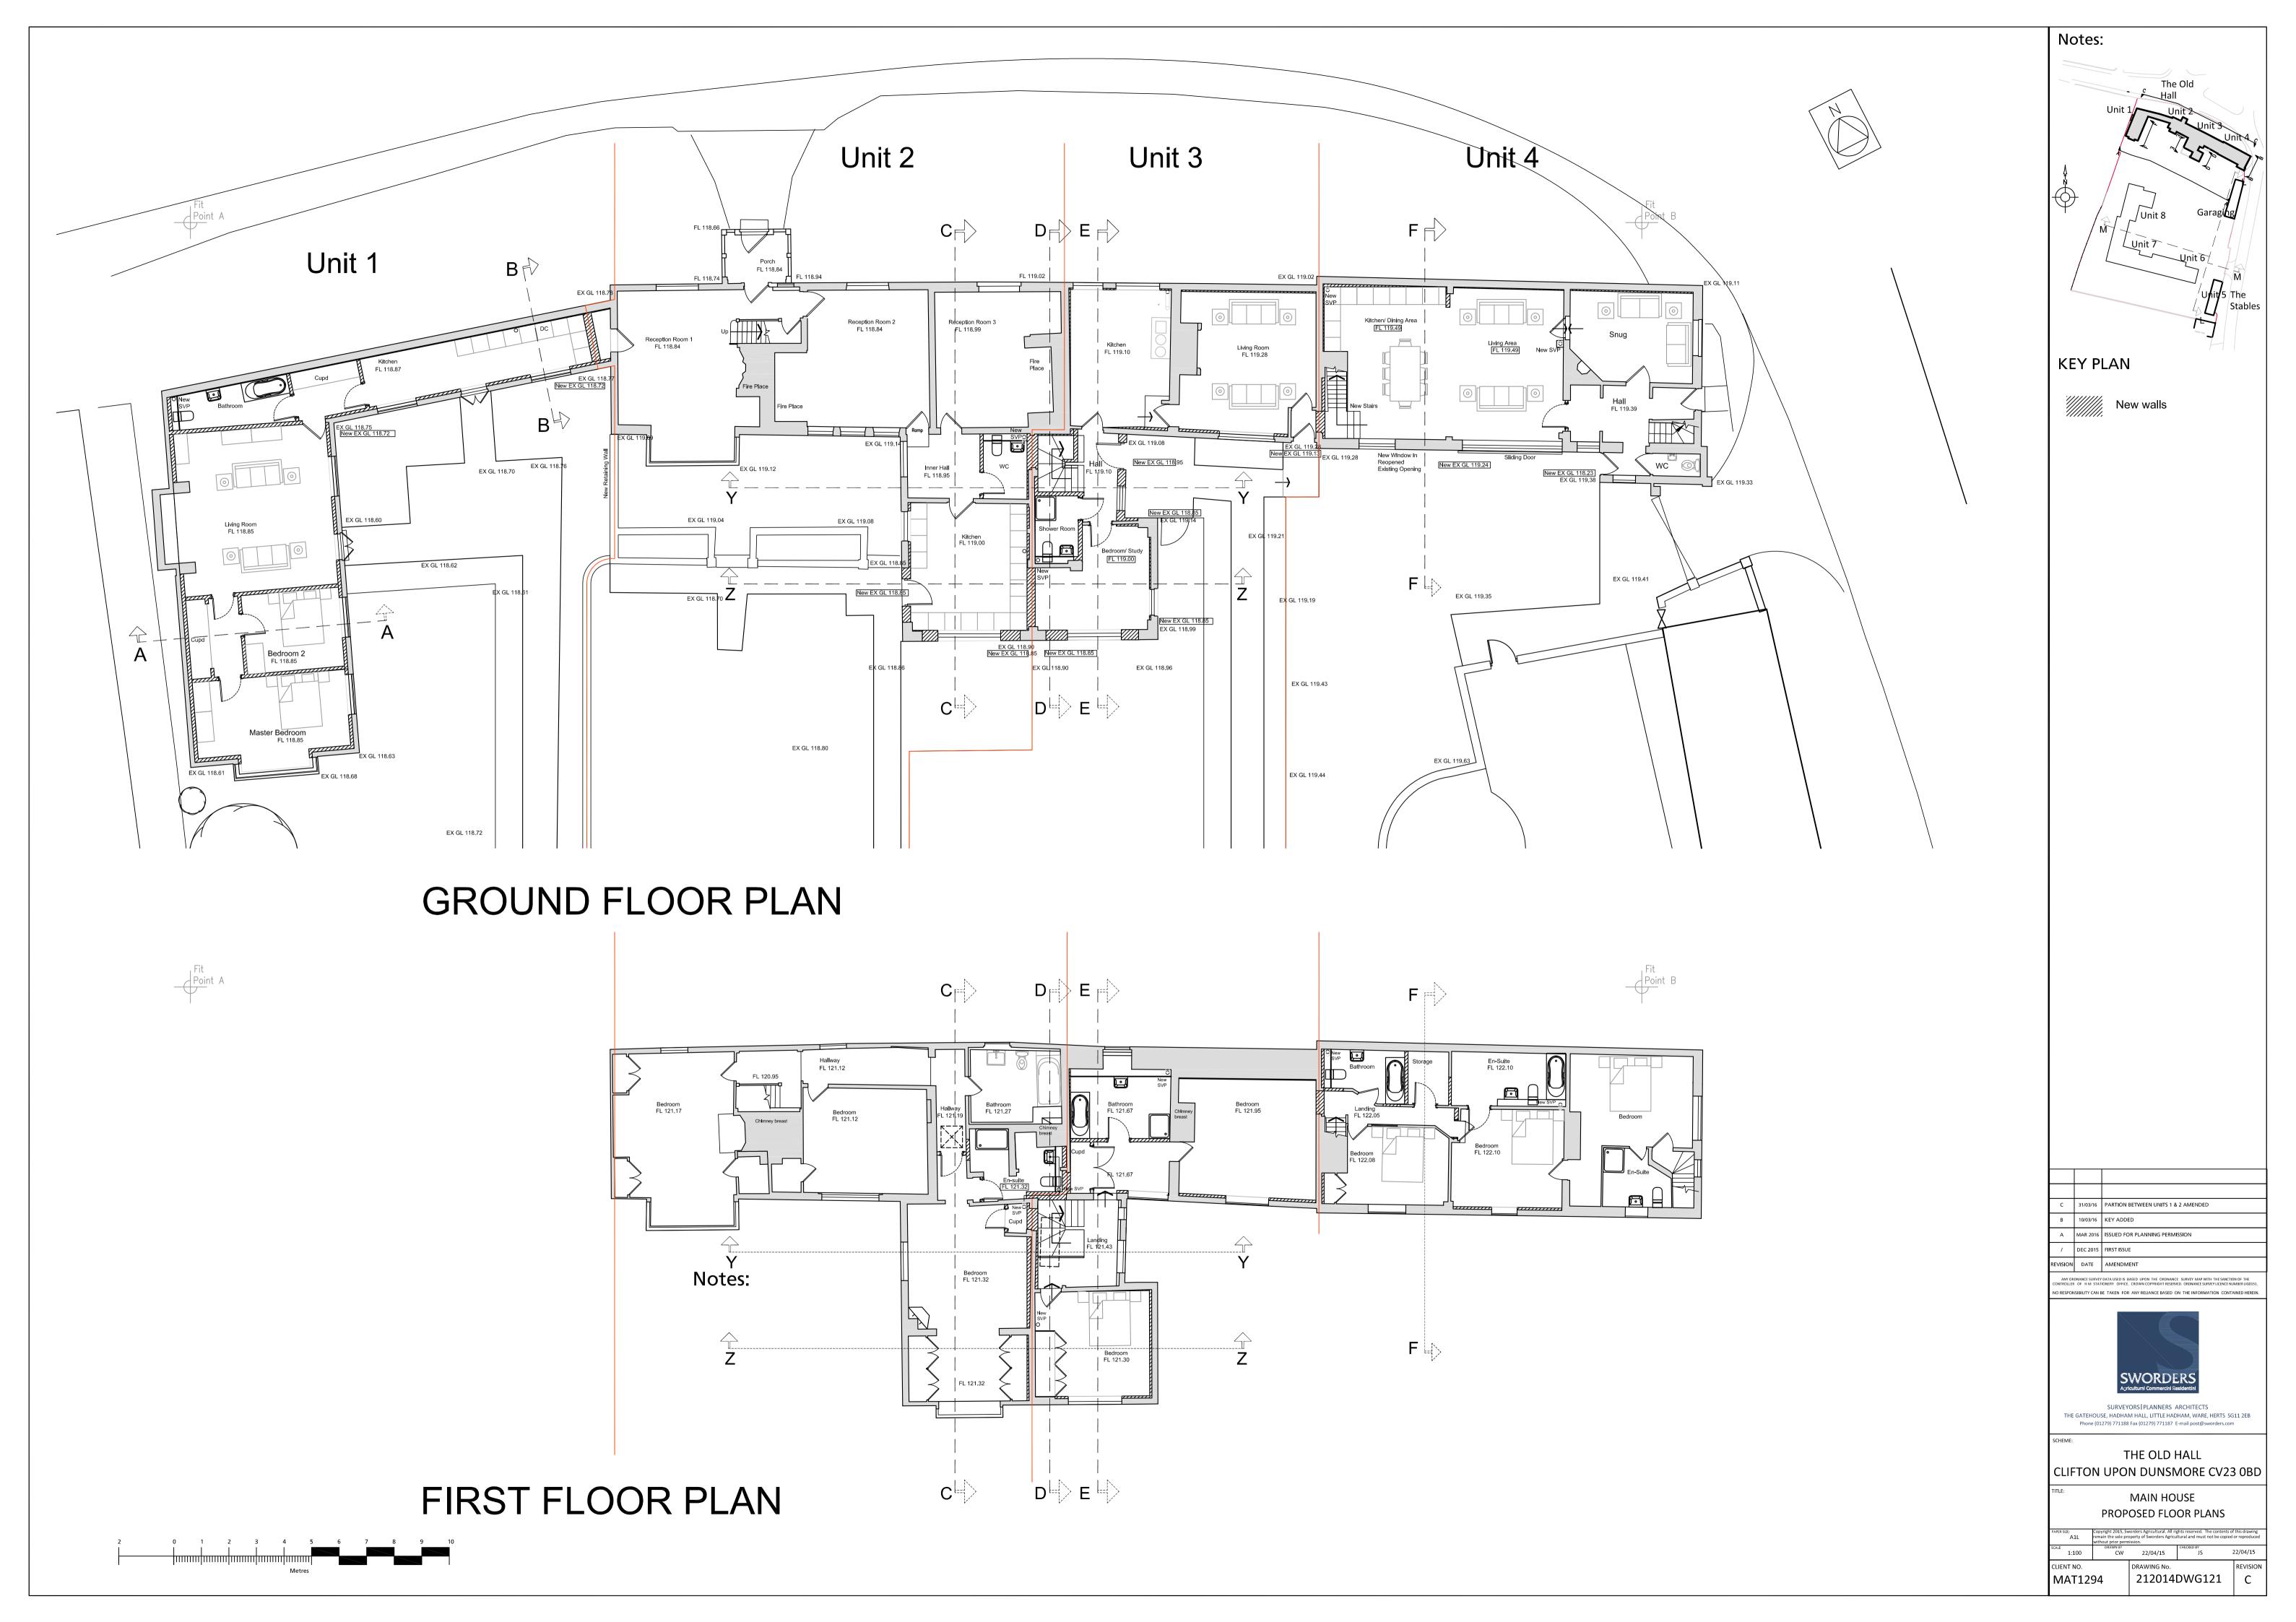

**CLIFTON UPON DUNSMORE - INSET MAP 12** 

Scale 1:4000 (when purched (QAA)

©Crown copyright & database rights 2016 Ordnance Survey 10001941

120.11

120.67

| Е | 5/9/16     | UNIT 7 RELOCATED                                      |
|---|------------|-------------------------------------------------------|
| D | 19/07/16   | SITE PLAN AMENDED                                     |
| С | 21 JUNE 16 | UNIT 8 REMOVED UNTS 6 & 7 REDESIGNED. ELEVATION 5 ADI |
| В | MAR 2016   | ISSUED FOR PLANNING PERMISSION                        |
| А | DEC 2015   | DORMERS SIZE REDUCED                                  |

A DEC 2015 DORMERS SIZE REDUCED

/ 01/10/15 FIRST ISSUE

ANY ORDNANCE SURVEY DATA USED IS BASED UPON THE ORDNANCE SURVEY MAP WITH THE SANCTION OF THE CONTROLLER OF HIM STATIONERY OFFICE. CROWN COPYRIGHT RESERVED. ORDNANCE SURVEY LICENCE MUMBER LIGIDS NO RESPONSIBILITY CAN BE TAKEN FOR ANY RELIANCE BASED ON THE INFORMATION CONTAINED HERE

SURVEYORS | PLANNERS ARCHITECTS
THE GATEHOUSE, HADHAM HALL, LITTLE HADHAM, WARE, HERTS SG1

THE OLD HALL
CLIFTON UPON DUNSMORE CV23 0BD

UNITS 6 & 7

PAPER SIZE:
AlL
Copyright 2015, Sworders Agricultural. All rights reserved. The contents of this drawing remain the sole property of Sworders Agricultural and must not be copied or reproduced without prior permission.

SCALE
1:100
DRAWN BY
MSM
OCT 2015

CHECKED BY
JS
OCT 2015

CLIENT NO. DRAWING No. DWG212014-215 E

PROPOSED ELEVATION 2-2