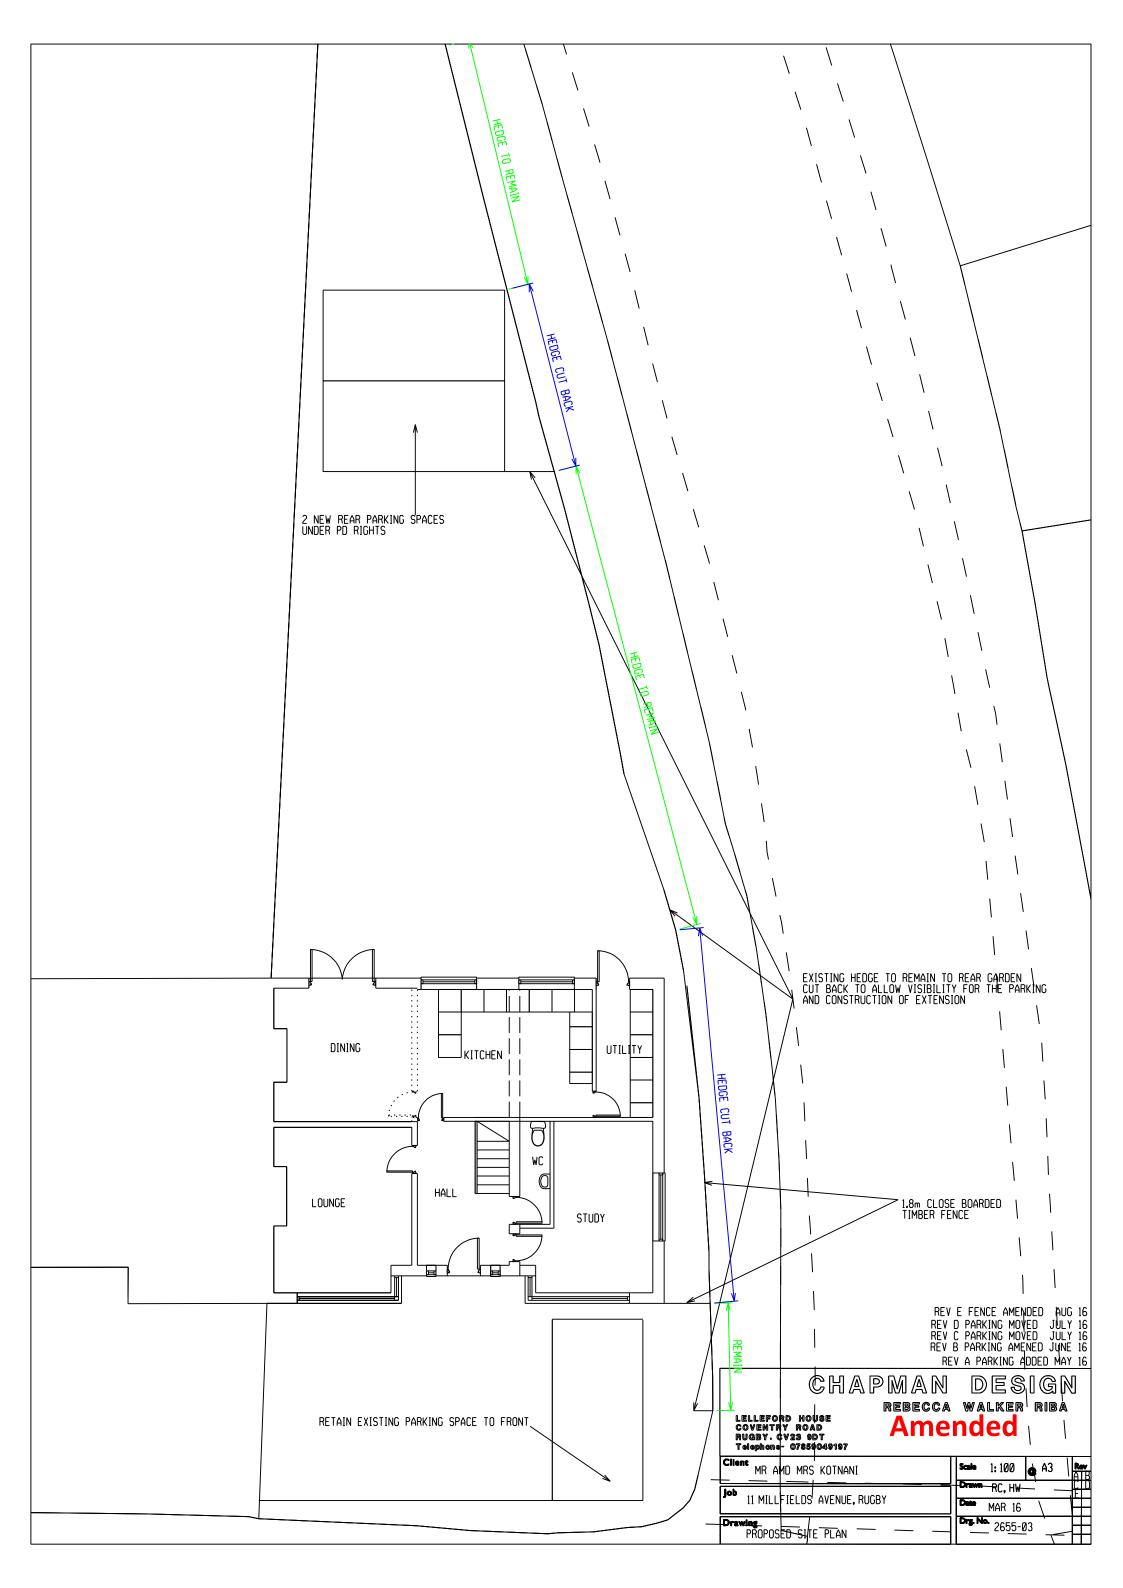

## CHAPMAN DESIGN

REBECCA WALKER RIBA

LELLEFORD HOUSE COVENTRY ROAD RUGBY.CV23 9DT Telephone-07859049197

Client MR AND MRS KOTNANI

Job 11 MILLFIELDS AVENUE, RUGBY

Drawing SITE LOCATION PLAN

| Scale   | 1: 1000 | <b>œ</b> A3 | R | ~ |
|---------|---------|-------------|---|---|
| Drawn   | RC, HW  |             |   |   |
| Date    | MAR 16  |             |   |   |
| Drg. No | 2655-L  | _P          |   |   |