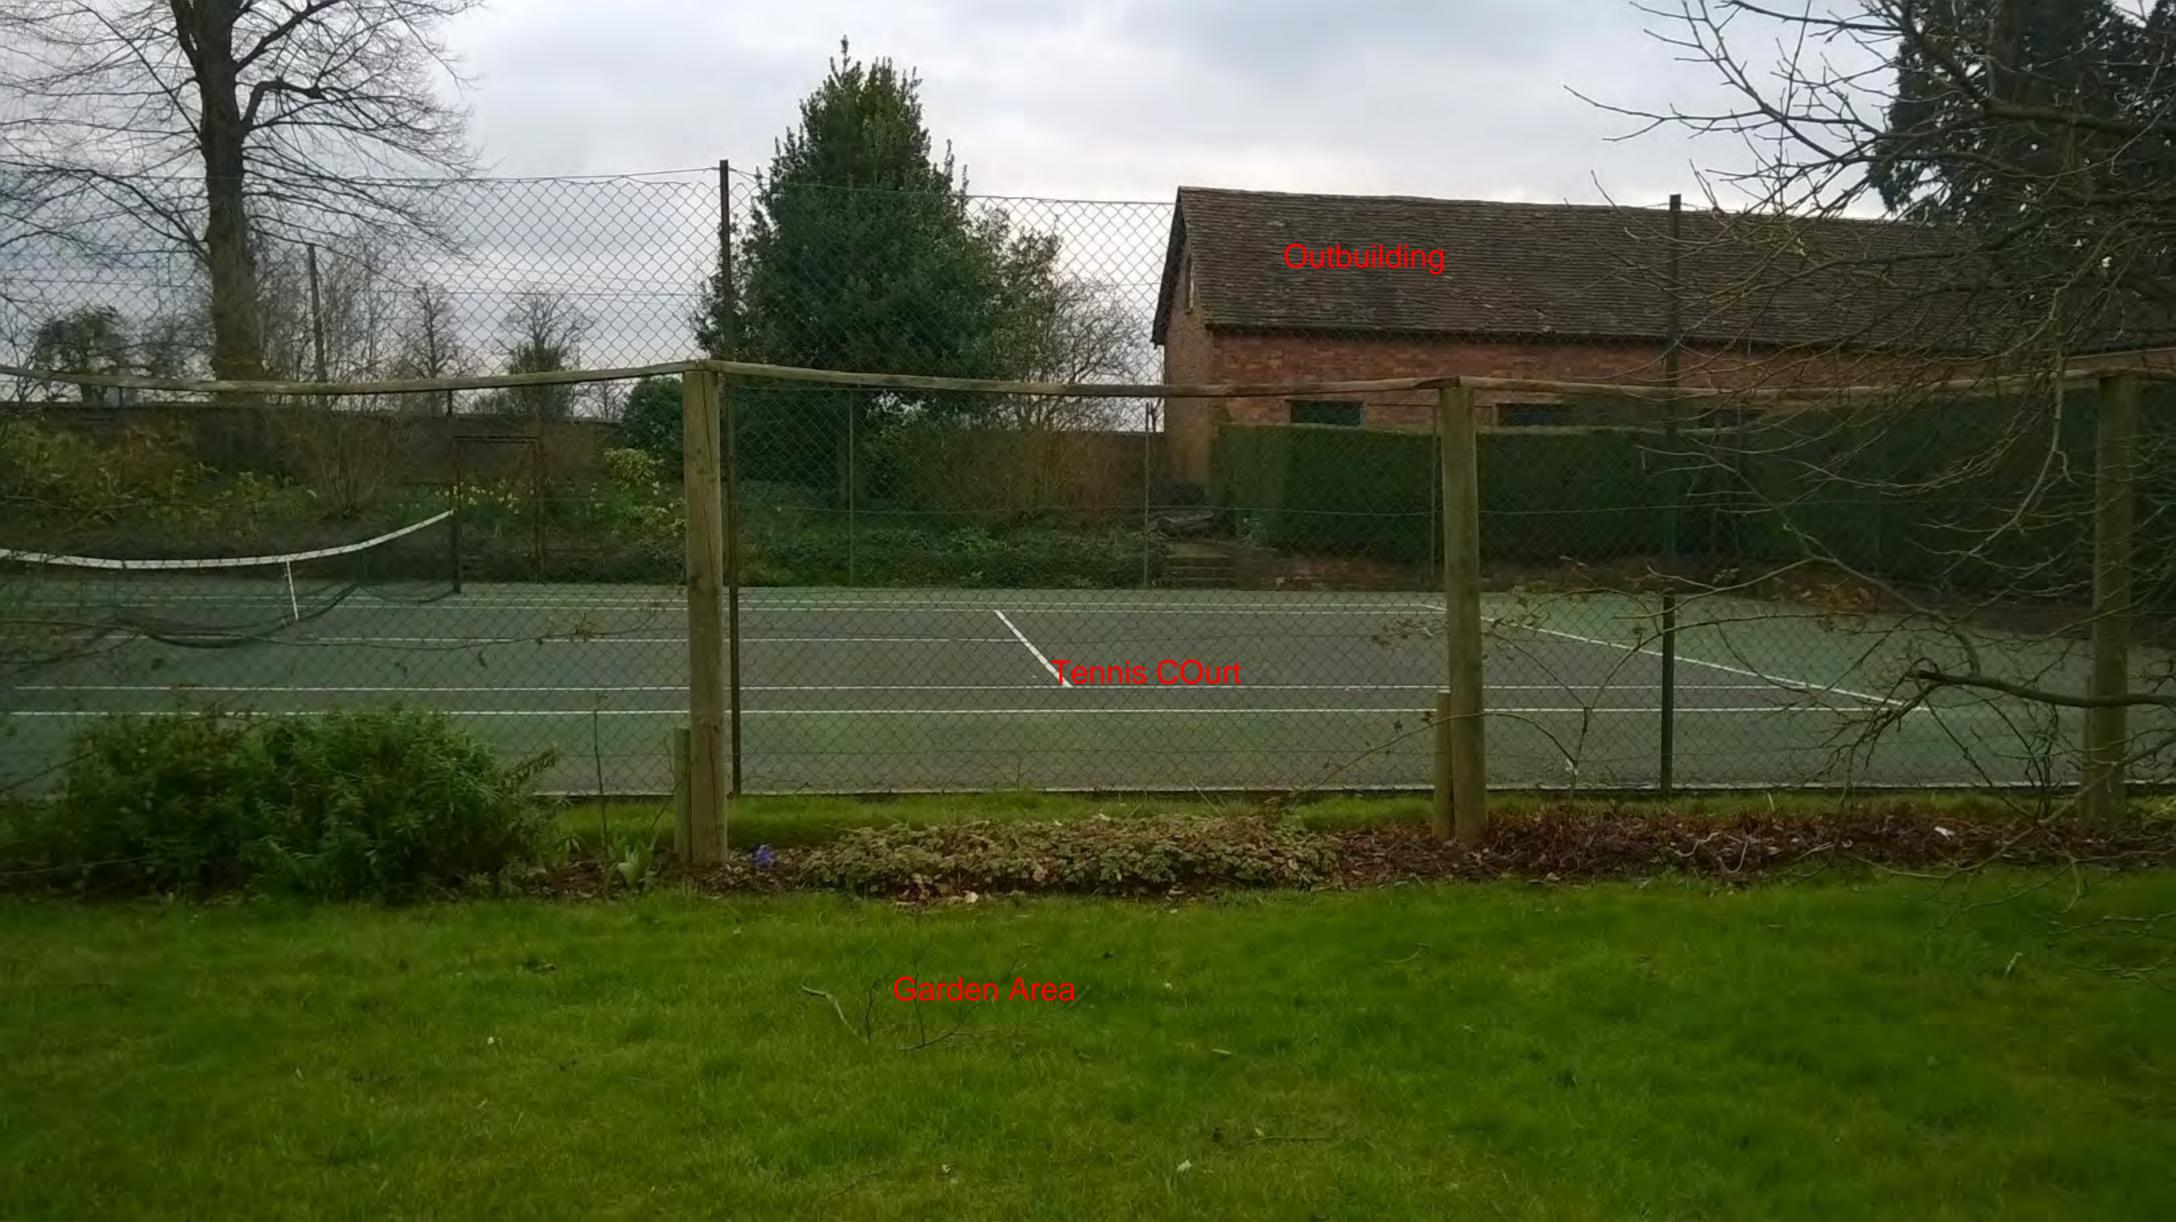

| DRAWING No. |          |   | REVISION |
| 1:100           | DRAWN BY<br>MSM                                                                                                                                                                                        | OCT 2015    | JS       | ( | OCT 2015 |
| PAPER SIZE: A1L | Copyright 2015, Sworders Agricultural. All rights reserved. The contents of this dra<br>remain the sole property of Sworders Agricultural and must not be copied or repro<br>without prior permission. |             |          |   |          |





th prior permission.

PRAWN BY

CW 22/04/15 CHECKED BY

JS 22/04/15

MAT1294

212014DWG124 B























## CHAPMAN DESIGN

REBECCA WALKER RIBA

LELLEFORD HOUSE COVENTRY ROAD RUGBY.CV23 9DT Telephone-07859049197

Client MR AND MRS KOTNANI

Job 11 MILLFIELDS AVENUE, RUGBY

Drawing SITE LOCATION PLAN

| Scale   | 1: 1000 | <b>œ</b> A3 | R | ~ |
|---------|---------|-------------|---|---|
| Drawn   | RC, HW  |             |   |   |
| Date    | MAR 16  |             |   |   |
| Drg. No | 2655-L  | _P          |   |   |

















EXISTING SIDE ELEVATION

PROPOSED SIDE ELEVATION







EXISTING GROUND FLOOR PLAN









EXISTING FIRST FLOOR PLAN



PROPOSED FIRST FLOOR PLAN





















**WEST ELEVATION** 



SOUTH ELEVATION



**EAST ELEVATION** 



Revision A: 06/10/16 - Garage re-orientated.

PROPOSED NEW DWELLING at: LION FARM HOUSE, RUGBY ROAD, DUNCHURCH for: MR