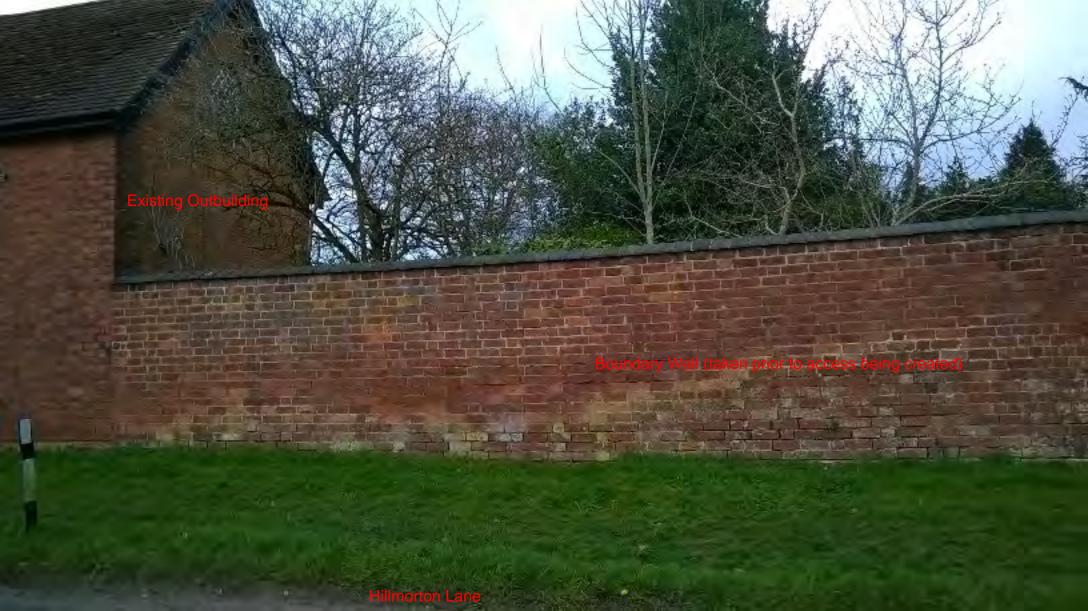

| DRAWING No. |          |   | REVISION |
| 1:100           | DRAWN BY<br>MSM                                                                                                                                                                                        | OCT 2015    | JS       | ( | OCT 2015 |
| PAPER SIZE: A1L | Copyright 2015, Sworders Agricultural. All rights reserved. The contents of this dra<br>remain the sole property of Sworders Agricultural and must not be copied or repro<br>without prior permission. |             |          |   |          |





th prior permission.

PRAWN BY

CW 22/04/15 CHECKED BY

JS 22/04/15

MAT1294

212014DWG124 B























## CHAPMAN DESIGN

REBECCA WALKER RIBA

LELLEFORD HOUSE COVENTRY ROAD RUGBY.CV23 9DT Telephone-07859049197

Client MR AND MRS KOTNANI

Job 11 MILLFIELDS AVENUE, RUGBY

Drawing SITE LOCATION PLAN

| Scale   | 1: 1000 | <b>œ</b> A3 | R | ~ |
|---------|---------|-------------|---|---|
| Drawn   | RC, HW  |             |   |   |
| Date    | MAR 16  |             |   |   |
| Drg. No | 2655-L  | _P          |   |   |

















EXISTING SIDE ELEVATION

PROPOSED SIDE ELEVATION







EXISTING GROUND FLOOR PLAN









EXISTING FIRST FLOOR PLAN



PROPOSED FIRST FLOOR PLAN





















**WEST ELEVATION** 



SOUTH ELEVATION



**EAST ELEVATION** 



Revision A: 06/10/16 - Garage re-orientated.

PROPOSED NEW DWELLING at: LION FARM HOUSE, RUGBY ROAD, DUNCHURCH for: MR P. JENKINS