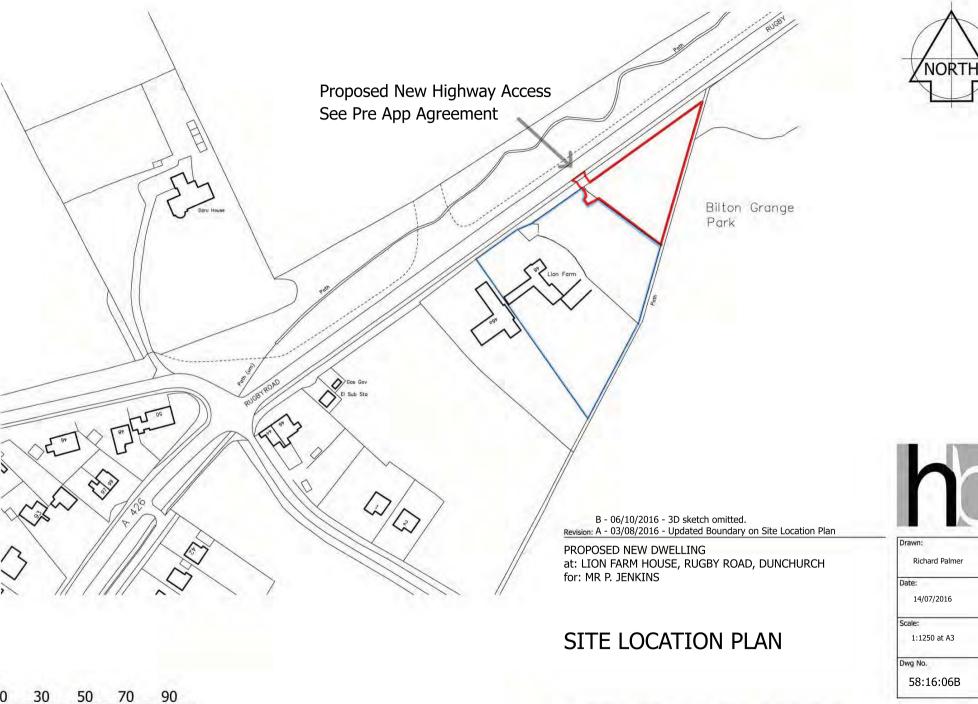

Revision A: 06/10/16 - Garage re-orientated.

PROPOSED NEW DWELLING at: LION FARM HOUSE, RUGBY ROAD, DUNCHURCH for: MR P. JENKINS