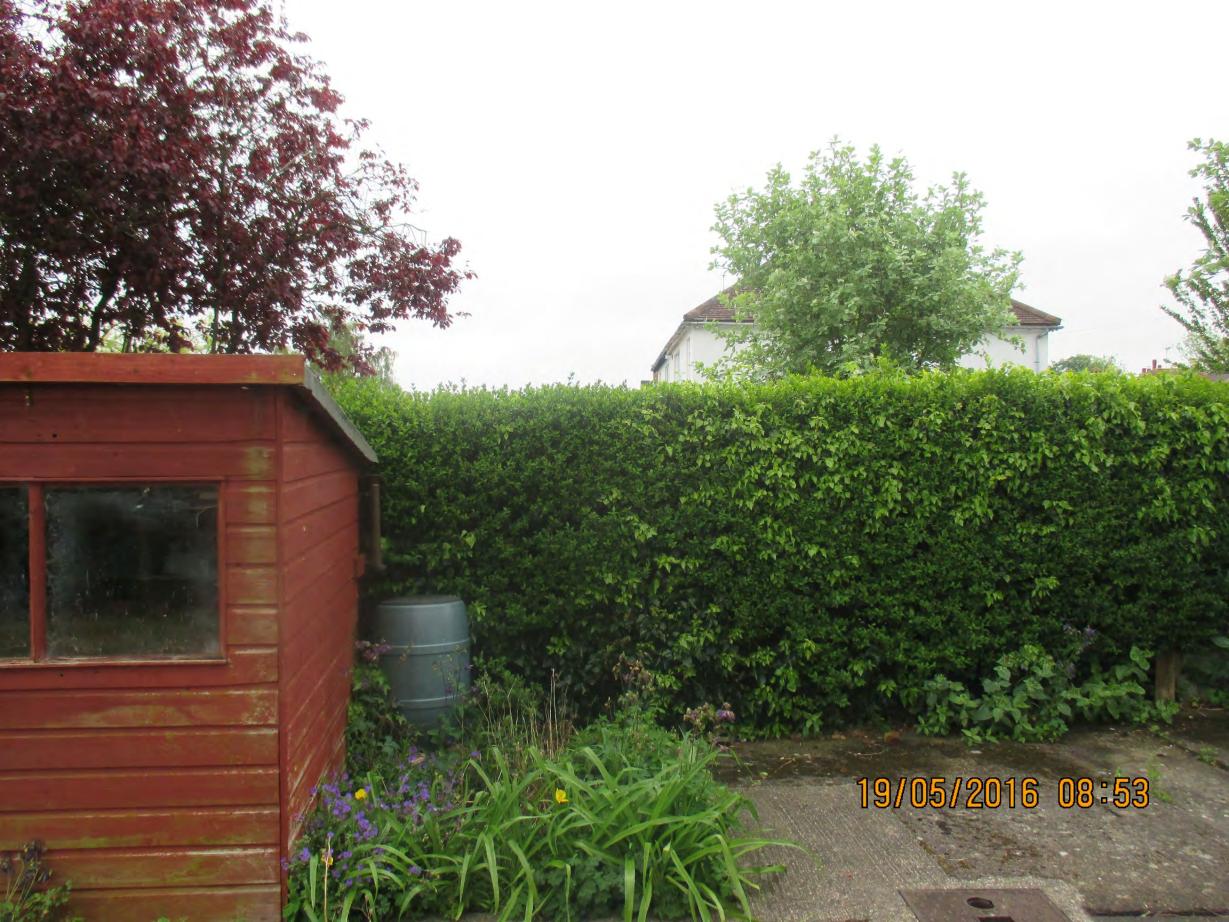

PAPER SIZE: A1L | Copyright 2015, Sworders Agricultural. All rights reserved. The contents of this dra<br>remain the sole property of Sworders Agricultural and must not be copied or repro<br>without prior permission. |             |          |   |          |





th prior permission.

PRAWN BY

CW 22/04/15 CHECKED BY

JS 22/04/15

MAT1294

212014DWG124 B























## CHAPMAN DESIGN

REBECCA WALKER RIBA

LELLEFORD HOUSE COVENTRY ROAD RUGBY.CV23 9DT Telephone-07859049197

Client MR AND MRS KOTNANI

Job 11 MILLFIELDS AVENUE, RUGBY

Drawing SITE LOCATION PLAN

| Scale   | 1: 1000 | <b>œ</b> A3 | R | ~ |
|---------|---------|-------------|---|---|
| Drawn   | RC, HW  |             |   |   |
| Date    | MAR 16  |             |   |   |
| Drg. No | 2655-L  | _P          |   |   |

















EXISTING SIDE ELEVATION

PROPOSED SIDE ELEVATION







EXISTING GROUND FLOOR PLAN









EXISTING FIRST FLOOR PLAN



PROPOSED FIRST FLOOR PLAN





















**WEST ELEVATION** 



SOUTH ELEVATION



**EAST ELEVATION** 



Revision A: 06/10/16 - Garage re-orientated.

PROPOSED NEW DWELLING at: LION FARM HOUSE, RUGBY ROAD, DUNCHURCH for: MR P. JENKINS

## SCHEME DESIGN **ELEVATIONS**





13/07/2016

1:100 at A2

Dwg No. 58:16:08A







PROPOSED NEW DWELLING at: LION FARM HOUSE, RUGBY ROAD, DUNCHURCH for: MR P. JENKINS

Richard Palmer 13.10.2016

N.T.S. at A2

Dwg No. 58:16:09

SCHEME DESIGN 3D SKETCH