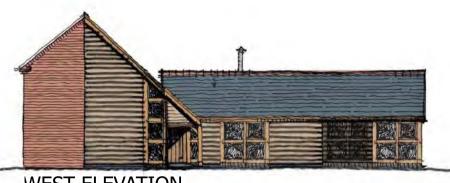

EXISTING SIDE ELEVATION

PROPOSED SIDE ELEVATION

EXISTING GROUND FLOOR PLAN

EXISTING FIRST FLOOR PLAN

PROPOSED FIRST FLOOR PLAN

**WEST ELEVATION** 

SOUTH ELEVATION

**EAST ELEVATION** 

Revision A: 06/10/16 - Garage re-orientated.

PROPOSED NEW DWELLING at: LION FARM HOUSE, RUGBY ROAD, DUNCHURCH for: MR P. JENKINS

## SCHEME DESIGN **ELEVATIONS**

13/07/2016

1:100 at A2

Dwg No. 58:16:08A

PROPOSED NEW DWELLING at: LION FARM HOUSE, RUGBY ROAD, DUNCHURCH for: MR P. JENKINS

Richard Palmer 13.10.2016

N.T.S. at A2

Dwg No. 58:16:09