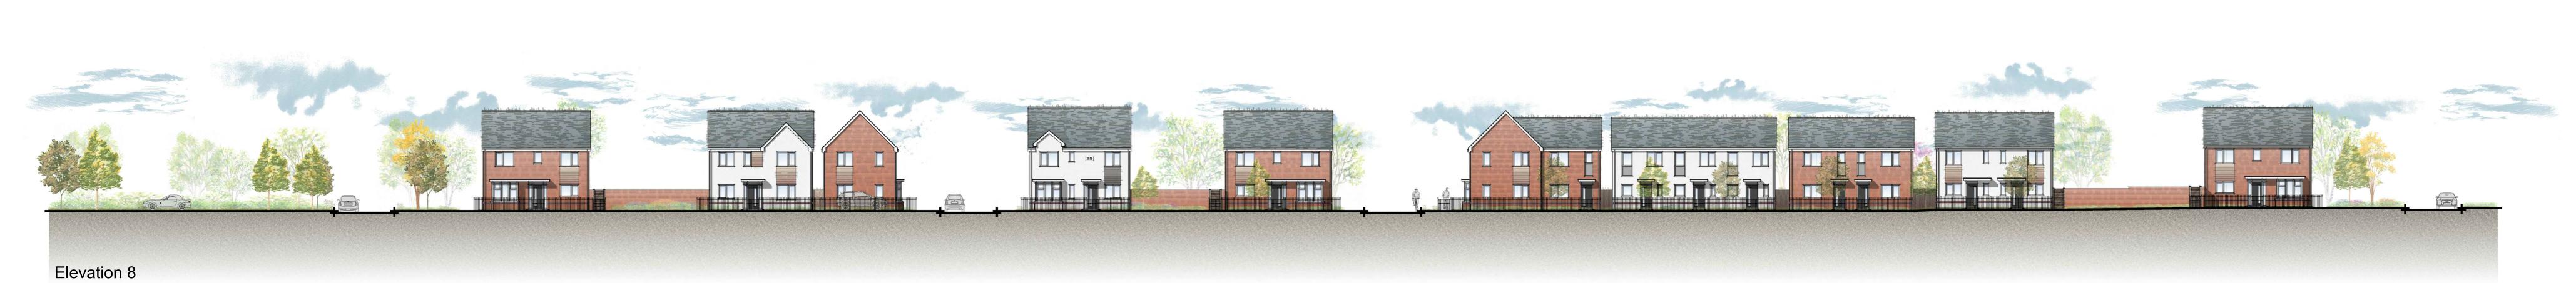

scale
1:200

date

date author September 2015 - project drg no. rev.

SITE LAYOUT SCALE 1:1250

Elevation 6

Elevation 7

Roberts Limbrick

project
RUGBY PHASE 4

---

client
ST.MODWEN HOMES

drawing
STREET ELEVATIONS
SHEET 2 OF 2

status PLANNING

ROBERTS LIMBRICK LTD

The Carriage Building, Bruton Way, Gloucester, GL1 1DG

The Estates Office, 25 - 26 Gold Tops, Newport, NP20 4PG