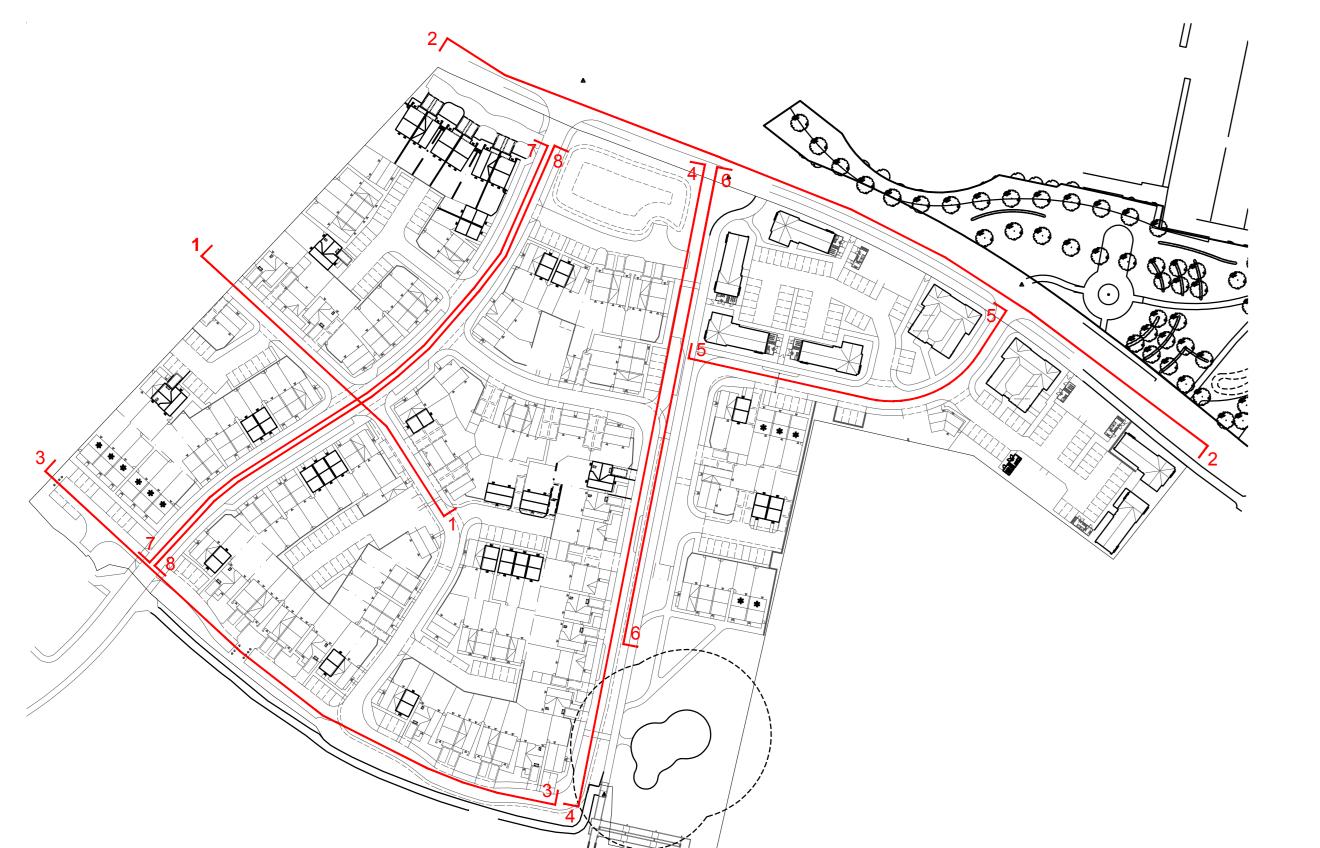

45 \$6110 E

SITE LAYOUT SCALE 1:1250

Elevation 2

Elevation 3

client
ST.MODWEN HOMES

drawing

STREET ELEVATIONS

SHEET 1 OF 2

scale
1:200

date

date author September 2015 - project drg no. rev.

SITE LAYOUT SCALE 1:1250

Elevation 6

Elevation 7

Roberts Limbrick

project
RUGBY PHASE 4