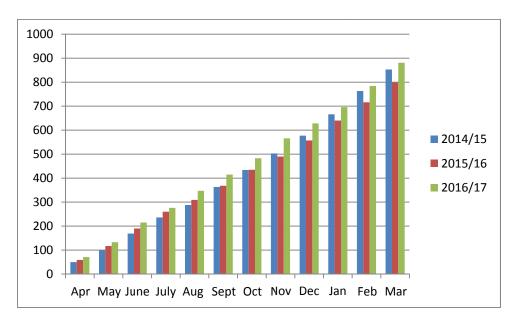

The graph below shows the month-by-month cremations conducted at Rainsbrook since operations started in 2014.

For 2017/18, the income budget for cremations has been set at £715,500, which, again, is based on 900 cremations at the new price of £795 per cremation. From the information available for the start of 2017/18, it appears that demand on the service is not as high as the

#### **Cremations**

The final amount of income from cremations in 2016/17 was £674,320, an adverse variance of £23,180 compared to the budget. The 2016/17 budget was based upon an estimated 900 cremations for the year; however, the actual number of cremations undertaken was 881. This is a shortfall of only 19 cremations compared to original estimates,

Early indications from 2015/16 showed a steady increase in the number of cremations conducted each month, this trend was used as the basis to estimate that the number of cremations in 2016/17 would see an increase from the 799 cremations in 2015/16. As a result, an estimated 900 cremations had been budgeted for, a reduction on the 2015/16 budget but an increase on the actual number conducted.