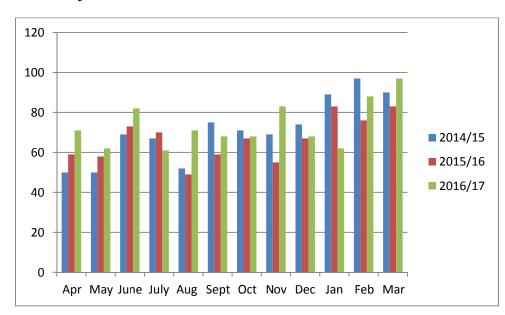

The graph below shows the month-by-month cremations conducted at Rainsbrook since operations started in 2014.

For 2017/18, the income budget for cremations has been set at £715,500, which, again, is based on 900 cremations at the new price of £795 per cremation. From the information available for the start of 2017/18, it appears that demand on the service is not as high as the

#### **Cremations**

The final amount of income from cremations in 2016/17 was £674,320, an adverse variance of £23,180 compared to the budget. The 2016/17 budget was based upon an estimated 900 cremations for the year; however, the actual number of cremations undertaken was 881. This is a shortfall of only 19 cremations compared to original estimates,

Early indications from 2015/16 showed a steady increase in the number of cremations conducted each month, this trend was used as the basis to estimate that the number of cremations in 2016/17 would see an increase from the 799 cremations in 2015/16. As a result, an estimated 900 cremations had been budgeted for, a reduction on the 2015/16 budget but an increase on the actual number conducted.