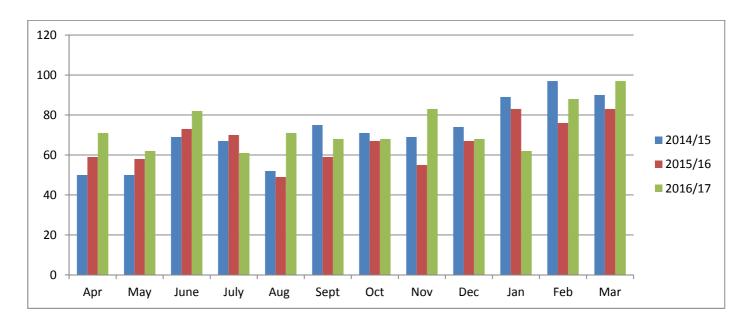

The graph below shows the month-by-month cremations conducted at Rainsbrook since operations started in 2014.

For 2017/18, the income budget for cremations has been set at £715,500, which, again, is based on 900 cremations at the new price of £795 per cremation. From the information available for the start of 2017/18, it appears that demand on the service is not as high as the

#### **Cremations**

The final amount of income from cremations in 2016/17 was £674,320, an adverse variance of £23,180 compared to the budget. The 2016/17 budget was based upon an estimated 900 cremations for the year; however, the actual number of cremations undertaken was 881. This is a shortfall of only 19 cremations compared to original estimates,

Early indications from 2015/16 showed a steady increase in the number of cremations conducted each month, this trend was used as the basis to estimate that the number of cremations in 2016/17 would see an increase from the 799 cremations in 2015/16. As a result, an estimated 900 cremations had been budgeted for, a reduction on the 2015/16 budget but an increase on the actual number conducted.