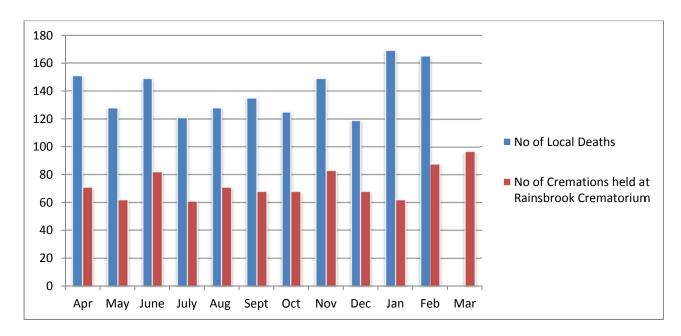

#### **Cremations**

The final amount of income from cremations in 2016/17 was £674,320, an adverse variance of £23,180 compared to the budget. The 2016/17 budget was based upon an estimated 900 cremations for the year; however, the actual number of cremations undertaken was 881. This is a shortfall of only 19 cremations compared to original estimates,

Early indications from 2015/16 showed a steady increase in the number of cremations conducted each month, this trend was used as the basis to estimate that the number of cremations in 2016/17 would see an increase from the 799 cremations in 2015/16. As a result, an estimated 900 cremations had been budgeted for, a reduction on the 2015/16 budget but an increase on the actual number conducted.