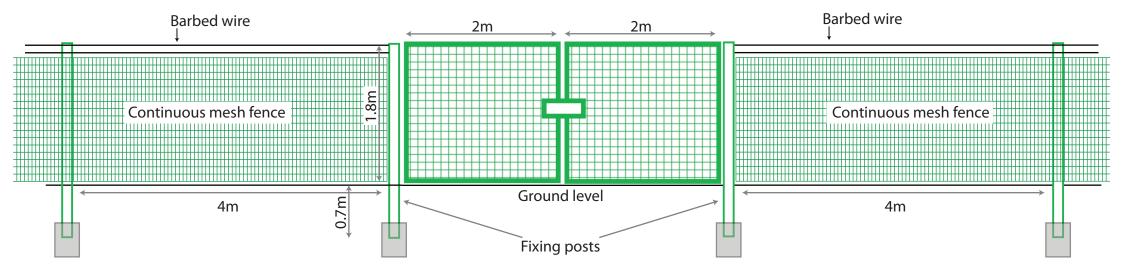

EC035-11 1:150 on A1

Cross Section

16/03/2017

1.0

Lagoon design supplied by: Land & Waterscapes
Drg No: ChanningLG01Sections
Production Date: 27/02/2017

2m

Scale: 1:50