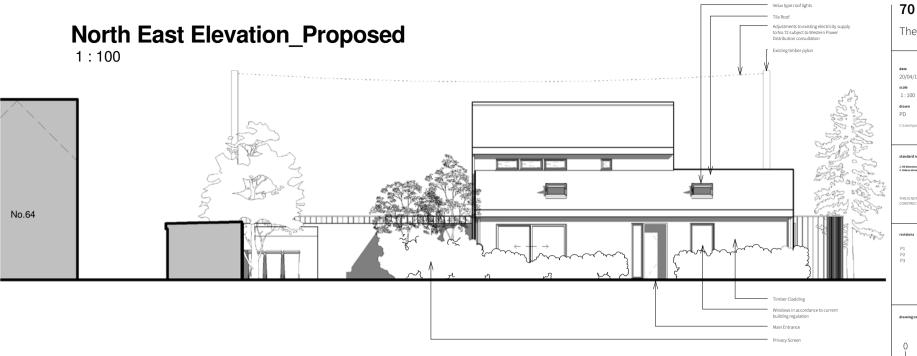

Road Rugby Warwickshire n⊜peastudio.co.uk v

www.peastudio.co.uk

### South West Elevation\_Existing



### North East Elevation\_Existing





#### 70 Main Street, Wolston

The Old Dairy

date clear
20/04/17 Janette Owen
scale drawing
1:200 Site Elevations\_Existing
drawn checked drawing number rev
PD ROH 0004 - DR - 004 P3
CUtrantipochem/congos Draw/PDLECTS/0004\_Jane Owen(02\_Drawings/0004\_The Old Daty) not
standard notes

1.4.4 devantation must be neighbor on the neighbor of production sentine 1.5 miles of production sentine 1.5 mil

revisio

 P1
 Client Issue
 05.01.20

 P2
 Client Issue
 21.02.20

 P3
 Full Planning
 20.04.20

0 10m

4m 6m 8m

# pea studio.

27 Coventry Road Rugby Warwickshire www.peastudio.co.uk





#### 70 Main Street, Wolston



Site Boundary



pea studio.







#### 70 Main Street, Wolston

The Old Dairy



1m 2m 3m 4m



27 Coventry Road Rugby Warwickshire @peastudio.co.uk www.peastudio.c

## **South West Elevation\_Proposed**

1:100



## South East Elevation\_Proposed

1:100



#### 70 Main Street, Wolston

The Old Dairy



2m 3m

pea studio.

27 Coventry Road Rugby Warwickshire k www.peastudio.co.





#### 70 Main Street, Wolston

The Old Dairy

1m 2m 3m 4m