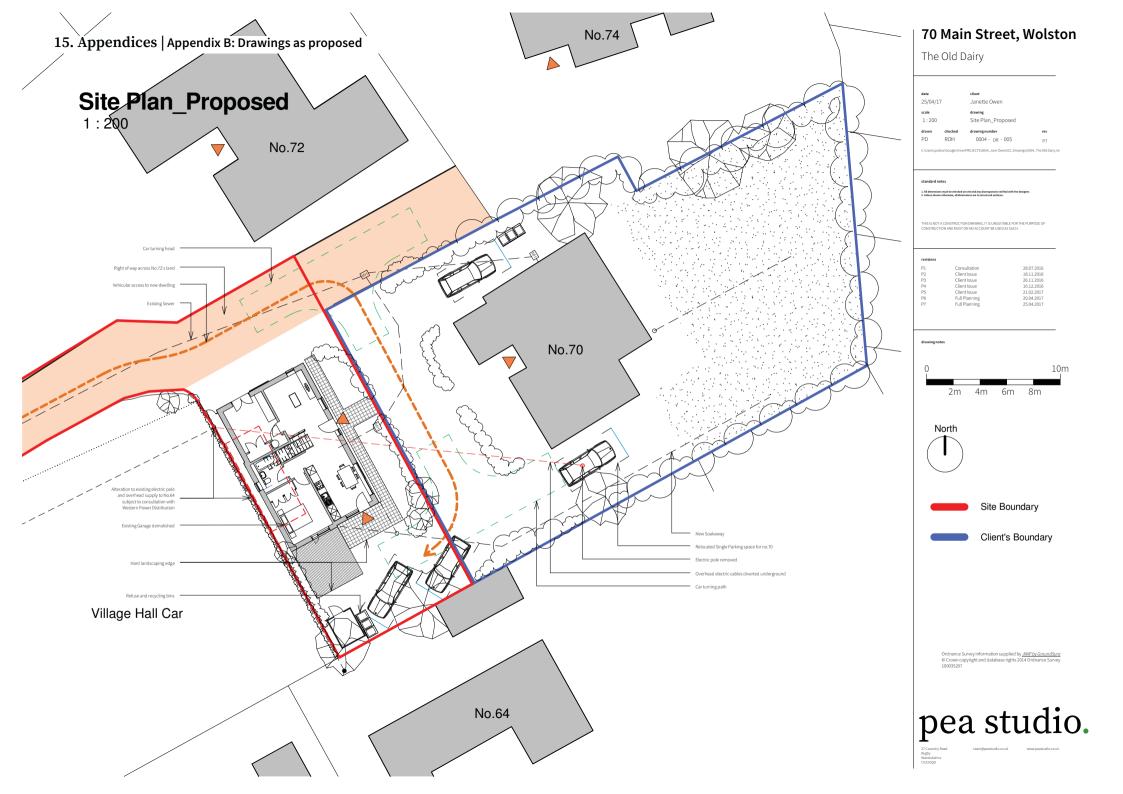

# **Location Plan\_Existing** 1:1250 10m No.72's land: No.70 & 74's Right of Way Site Boundary Applicant's Boundary North [74s] **(**70) The Firs Village Hall 64\ Proposed development within applicant's boundary only Existing Access to site from Main street along private drive owned by no.72 pea studio. 70 Main Street, Wolston

Consultation 28.07.2015
Client Issue 10.12.2016
Client Issue 21.02.2017
Full Planning 20.04.2017
Full Planning 24.04.2017
Full Planning 25.04.2017

The Old Dairy

Janette Owen

Location Plan

0004 - DR - 001

date 25/04/17

1:1250

drawn PD