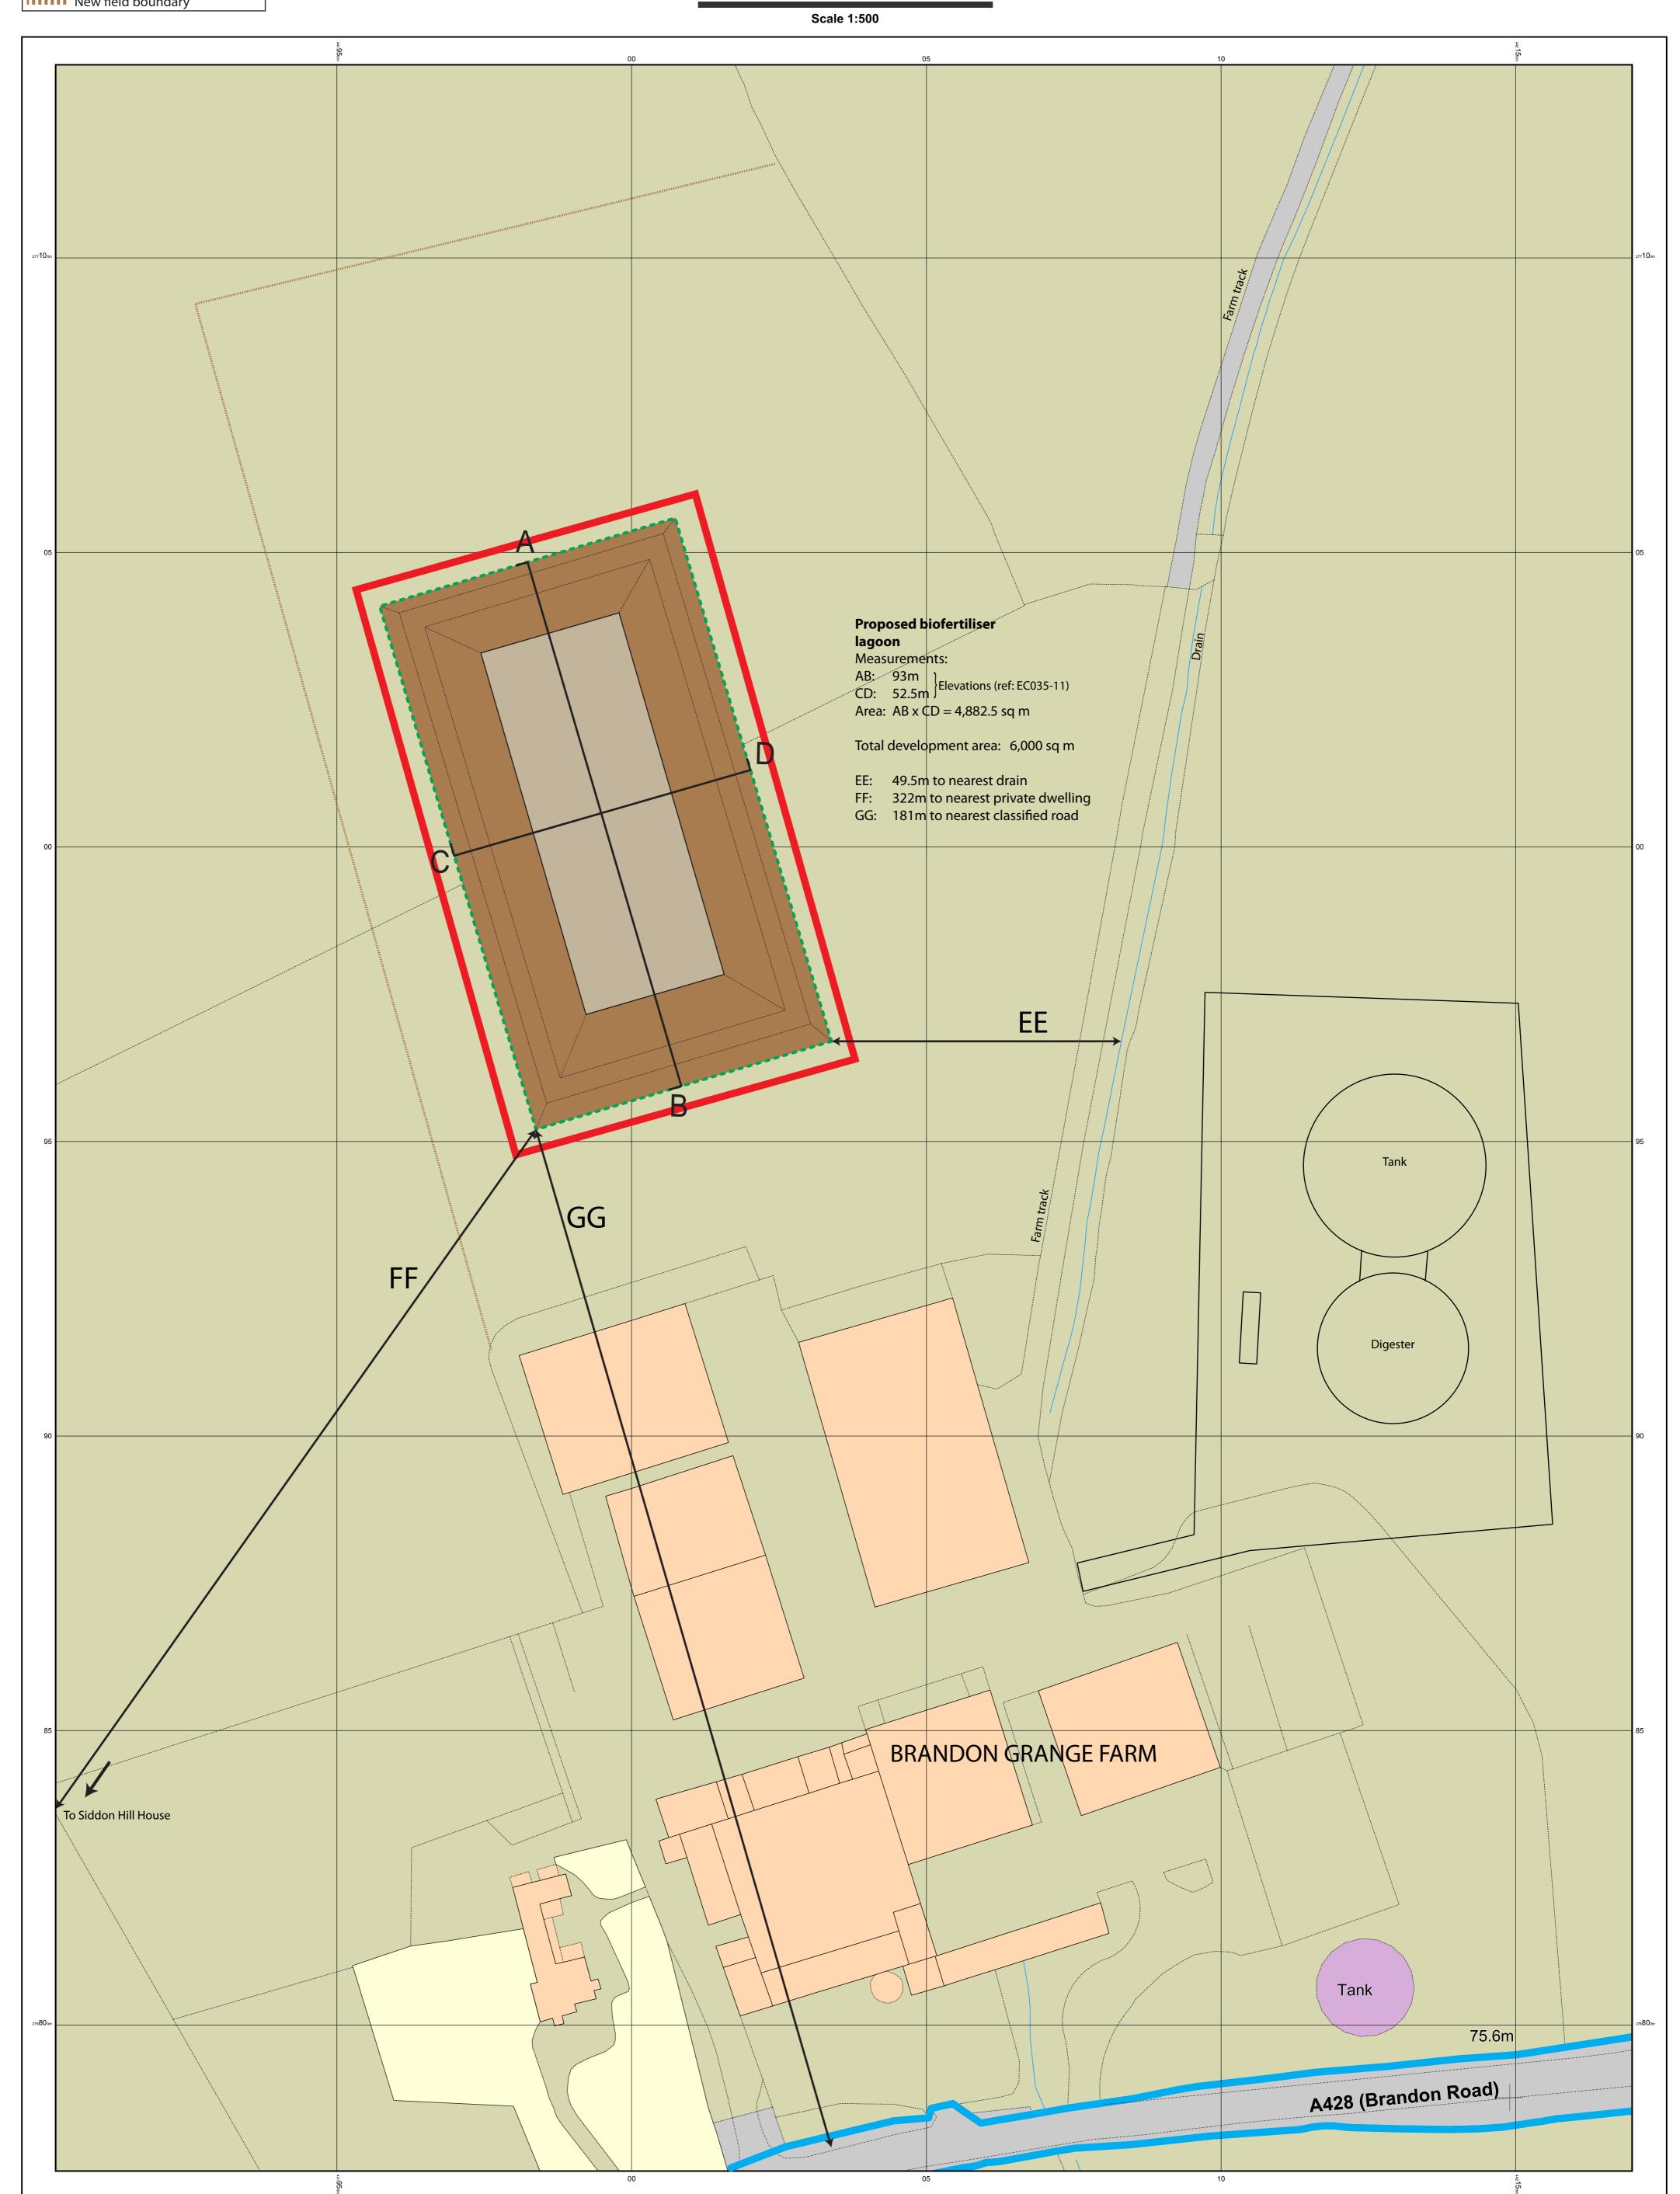

**LOCATION PLAN** 

Site development (6,000 sq m)
Applicant's land boundary
Stock proof safety fence
New field boundary Scale 1:1250 Proposed biofertiliser lagoon Measurements: AB: 93m CD: 52.5m Elevations (ref: EC035-11) Area: AB x CD = 4,882.5 sq mTotal development area: 6,000 sq m EE: 49.5m to nearest drain FF: 322m to nearest private dwelling
GG: 181m to nearest classified road —Digester BRANDON GRANGE FARM Tank Sidon Hill House

© Crown copyright and database rights 2017 Ordnance Survey 100048957. The representation of road, track or path is no evidence of a boundary or right of way. The representation of features as lines is no evidence of a property boundary.

Supplied by: www.ukmapcentre.com
Serial No:111335
Centre Coordinates:442036,276954
Production Date: 15/03/2017 10:29:32
Lagoon design supplied by: Land & Waterscapes
Drg No: ChanningLG01
Production Date: 18/01/2017

GreenVane
Services
Tel: 01845 595017
Email: info@greenvane.co.uk
© GreenVane Services: 2010 - 2017

GS Ref:
Scale:
Title:
Date:
Drawn by:
Version:

EC035-09

Block Plan

15/03/2017

L Ward

1:500 on A1 (Portrait)