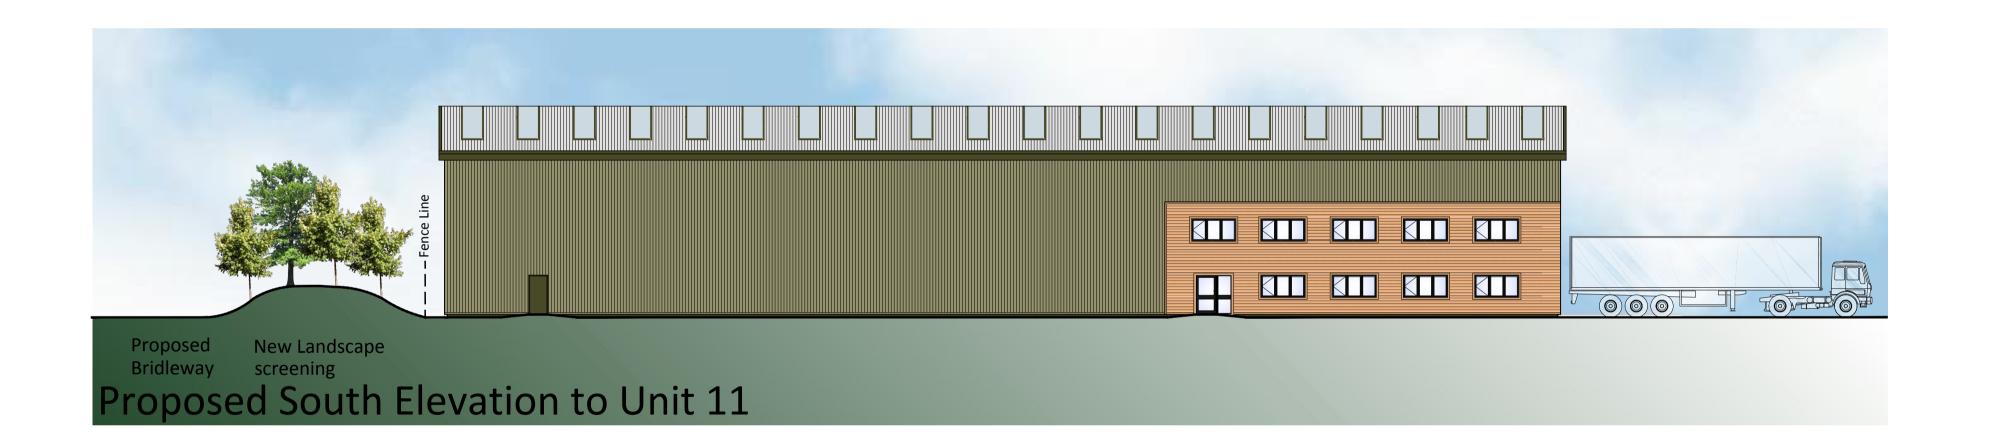

## Propsoed Elevations Unit 11

| scale   | 1:200@A1 | drawn | up      |
|---------|----------|-------|---------|
|         |          |       |         |
| checked | mjl      | date  | 29/1/16 |

this drawing and design is the copyright of aja architects Ilp and must not be reproduced in part or in whole without prior written consent. contractors must verify all dimensions on site before commencing work or preparing shop drawings If in doubt ASK.