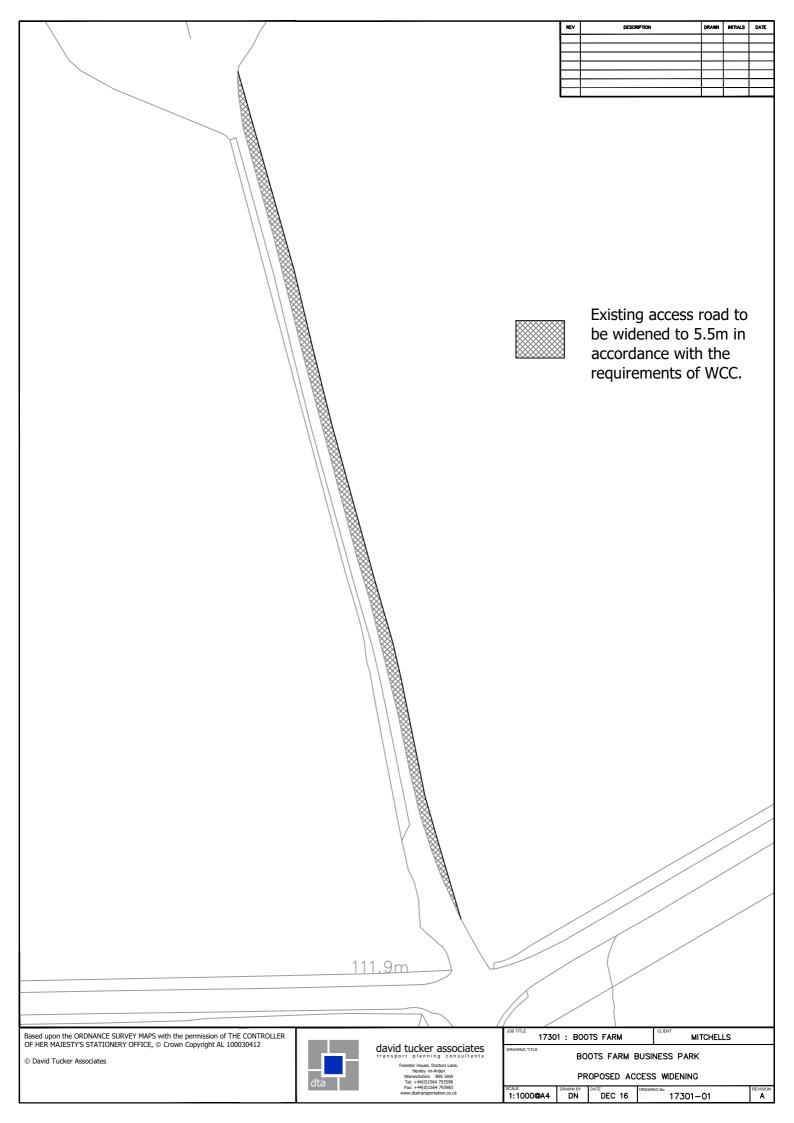

Building 12D - New | 662 sq.m.    |
| Building 13        | 113 sq.m.    |
| Building 15        | 571 sq.m.    |
| Building 16        | 831 sq.m.    |
|                    |              |
| Total              | 12,353 sq.m. |



aja architects Ilp T: 024 7625 3200
1170 Elliott Court F: 024 7625 3210
Herald Avenue
Coventry Business Park
COVENTRY CV5 6UB

T: 024 7625 3200
F: 024 7625 3210
F: 024 7625 3210
F: 024 7625 3200
F: 024 7625 3210
F: 025 7625 7625 7620
F: 025 762

aja architects Ilp is a limited liability partnership registered in England No. OC326721

## Mitchell Potatoes Ltd

Boots Farm Business Park Straight Mile Rugby

# Proposed Site Layout Plan Option 3

| scale   | 1:750@A1 | drawn | mjl     |
|---------|----------|-------|---------|
| checked | mjl      | date  | 24/2/16 |









this drawing and design is the copyright of aja architects IIp and must not be reproduced in part or in whole without prior written consent. contractors must verify all dimensions on site before commencing work or preparing shop drawings If in doubt ASK.

Where this drawing contains any Ordnance Survey mapping material, it has been reproduced under license number 100052278.
Ordnance Survey © Crown copyright



aja architects Ilp 1170 Elliott Court

T: 024 7625 3200 F: 024 7625 3210 Coventry Business Park
COVENTRY CV5 6UB

E: aja@aja-architects.com
W: www.aja-architects.com

## Mitchell Potatoes Ltd

Boots Farm Business Park Straight Mile Rugby

## Propsoed Elevations Unit 11

| scale   | 1:200@A1 | drawn | up      |
|---------|----------|-------|---------|
|         |          |