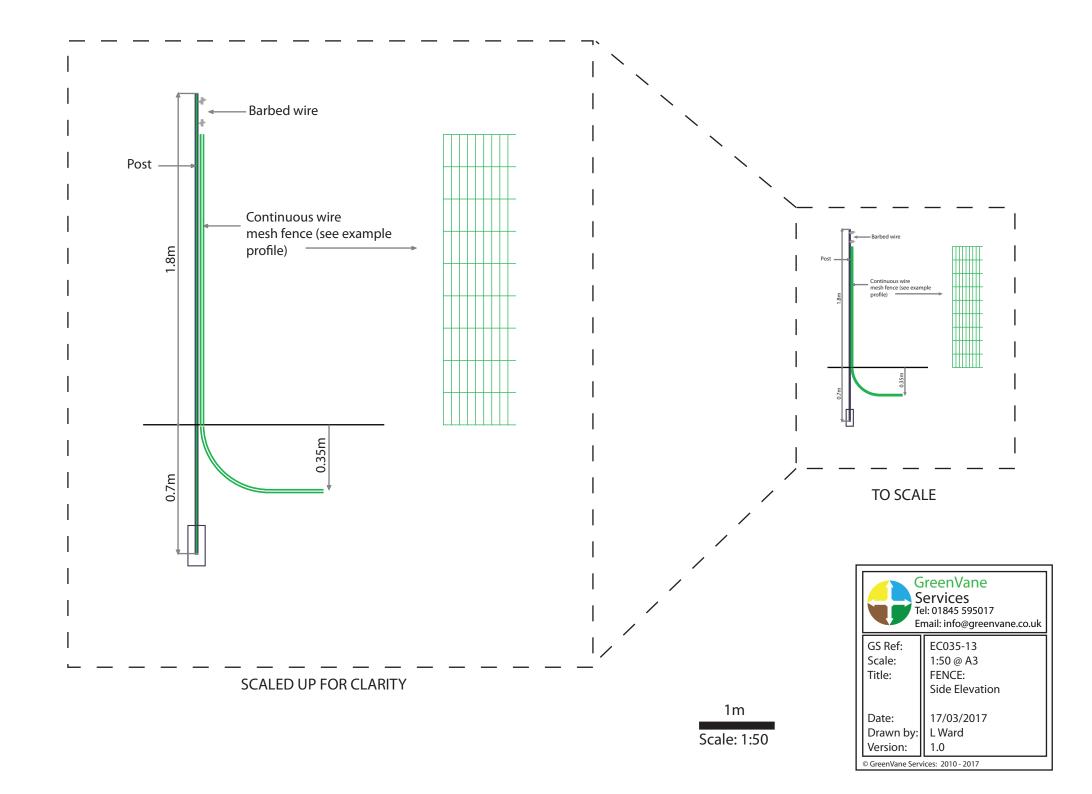

EC035-11 1:150 on A1

Cross Section

16/03/2017

1.0

Lagoon design supplied by: Land & Waterscapes
Drg No: ChanningLG01Sections
Production Date: 27/02/2017

2m

Scale: 1:50