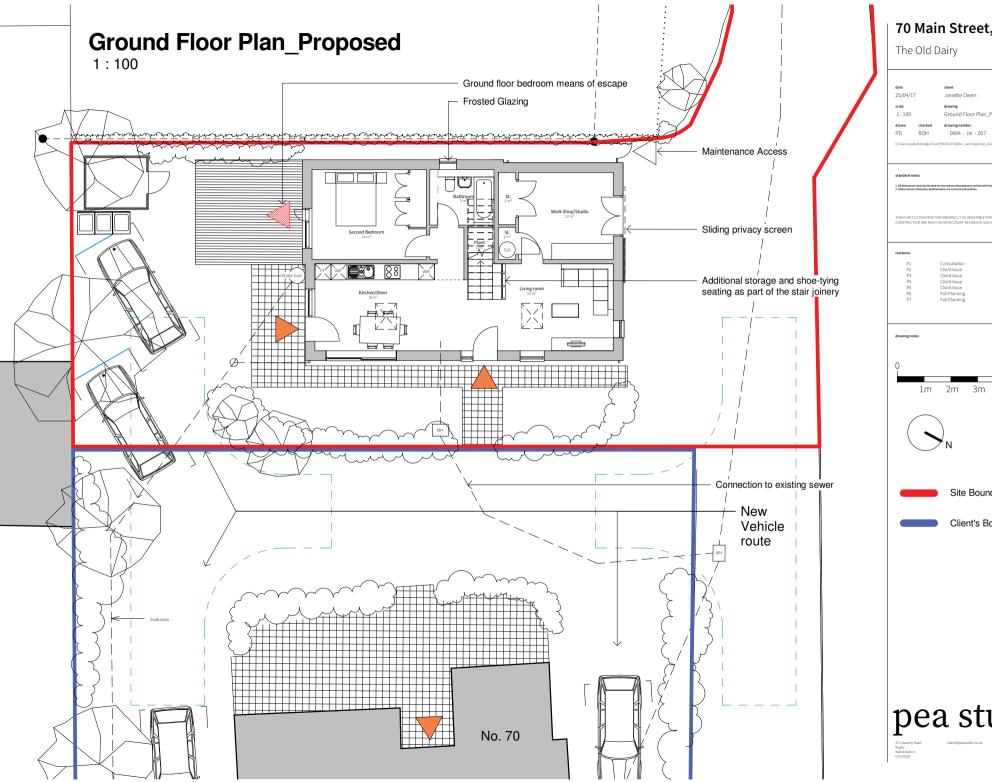

#### 70 Main Street, Wolston

The Old Dairy

27 Coventry Road Rugby Warwickshire n⊜peastudio.co.uk v

www.peastudio.co.uk

#### 70 Main Street, Wolston

The Old Dairy

date clear
20/04/17 Janette Owen
scale drawing
1:200 Site Elevations\_Existing
drawn checked drawing number rev
PD ROH 0004 - DR - 004 P3
CUtrantipochem/congos Draw/PDLECTS/0004\_Jane Owen(02\_Drawings/0004\_The Old Daty) not
standard notes

1.4.4 devantation must be neighbor on the neighbor of production sentine 1.5 miles of production sentine 1.5 mil

revisio

 P1
 Client Issue
 05.01.20

 P2
 Client Issue
 21.02.20

 P3
 Full Planning
 20.04.20

0 10m

4m 6m 8m