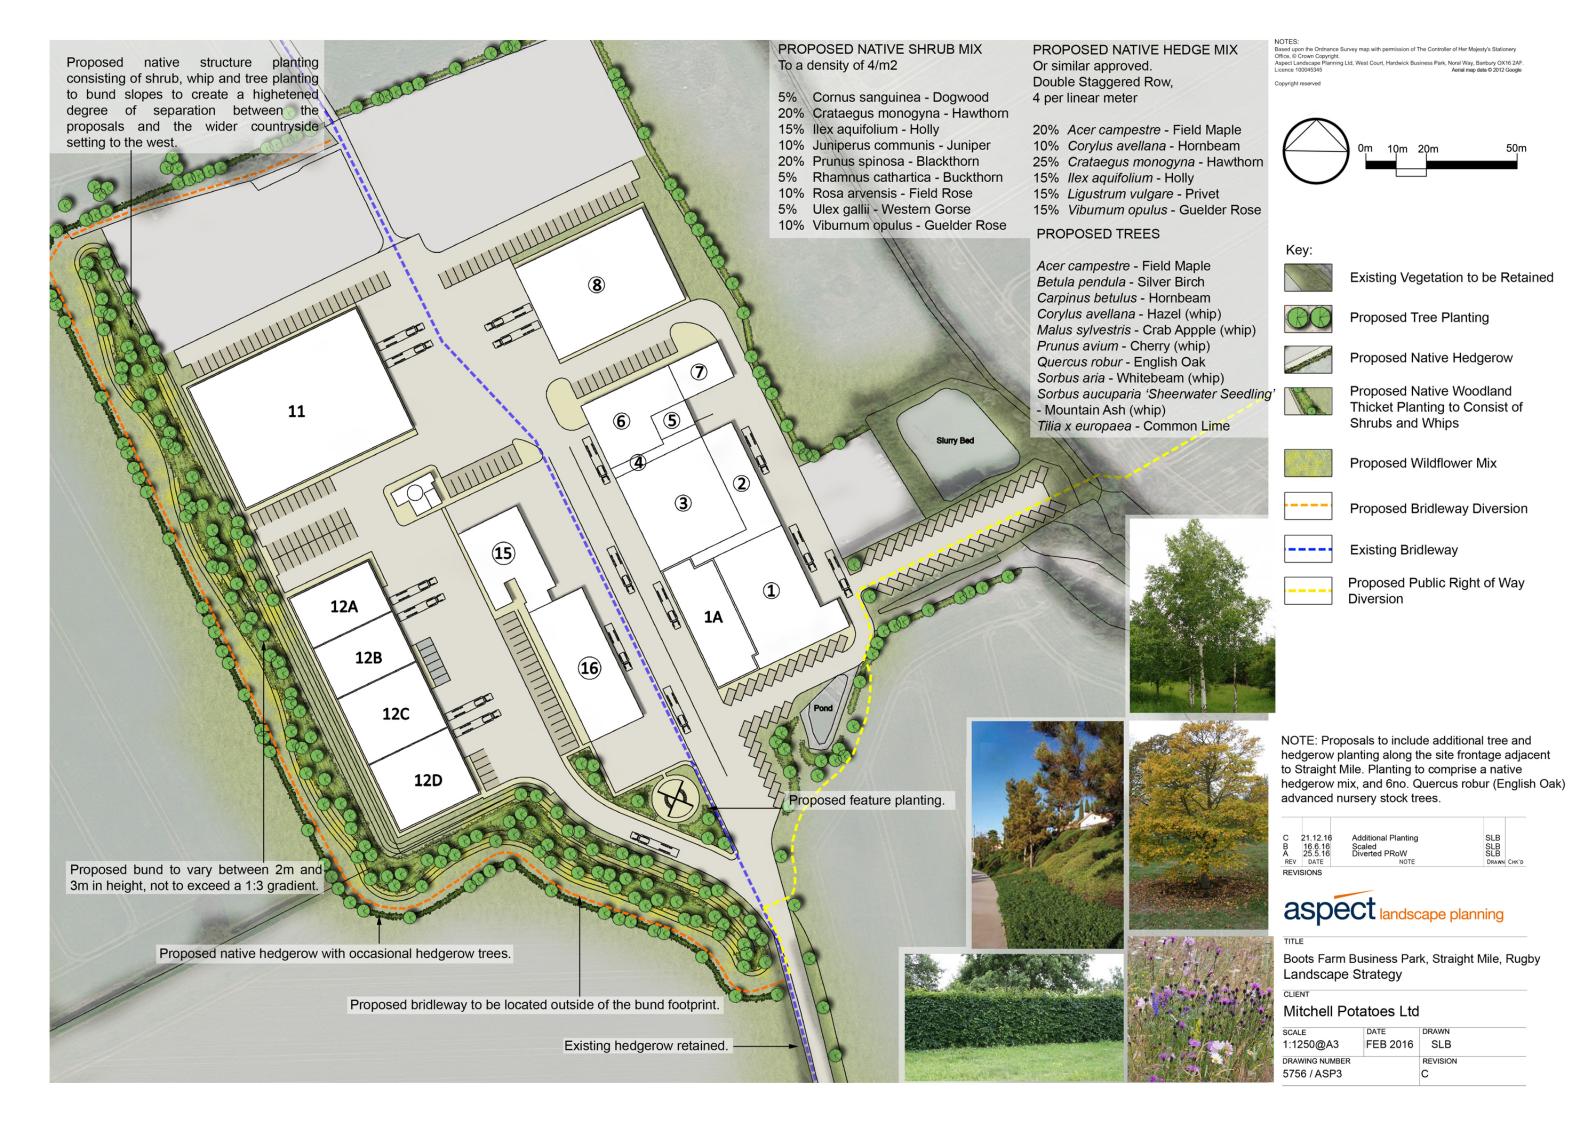

# Proposed Site Layout Plan Option 3

| scale   | 1:750@A1 | drawn | mjl     |
|---------|----------|-------|---------|
| checked | mjl      | date  | 24/2/16 |

this drawing and design is the copyright of aja architects IIp and must not be reproduced in part or in whole without prior written consent. contractors must verify all dimensions on site before commencing work or preparing shop drawings If in doubt ASK.