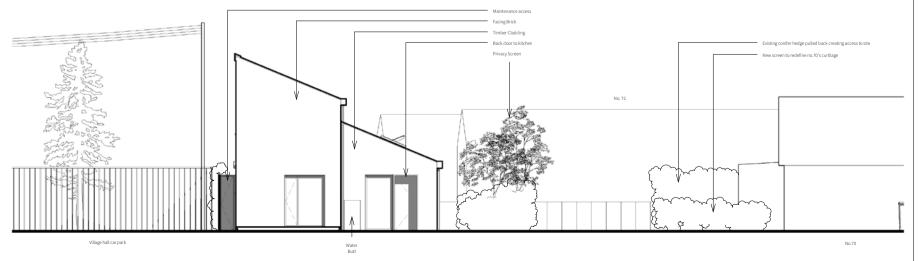

#### 70 Main Street, Wolston

The Old Dairy

date clear
20/04/17 Janette Owen
scale drawing
1:200 Site Elevations\_Existing
drawn checked drawing number rev
PD ROH 0004 - DR - 004 P3
CUtrantipochem/congos Draw/PDLECTS/0004\_Jane Owen(02\_Drawings/0004\_The Old Daty) not
standard notes

1.4.4 devantation must be neighbor on the neighbor of production sentine 1.5 miles of production sentine 1.5 mil

revisio

 P1
 Client Issue
 05.01.20

 P2
 Client Issue
 21.02.20

 P3
 Full Planning
 20.04.20