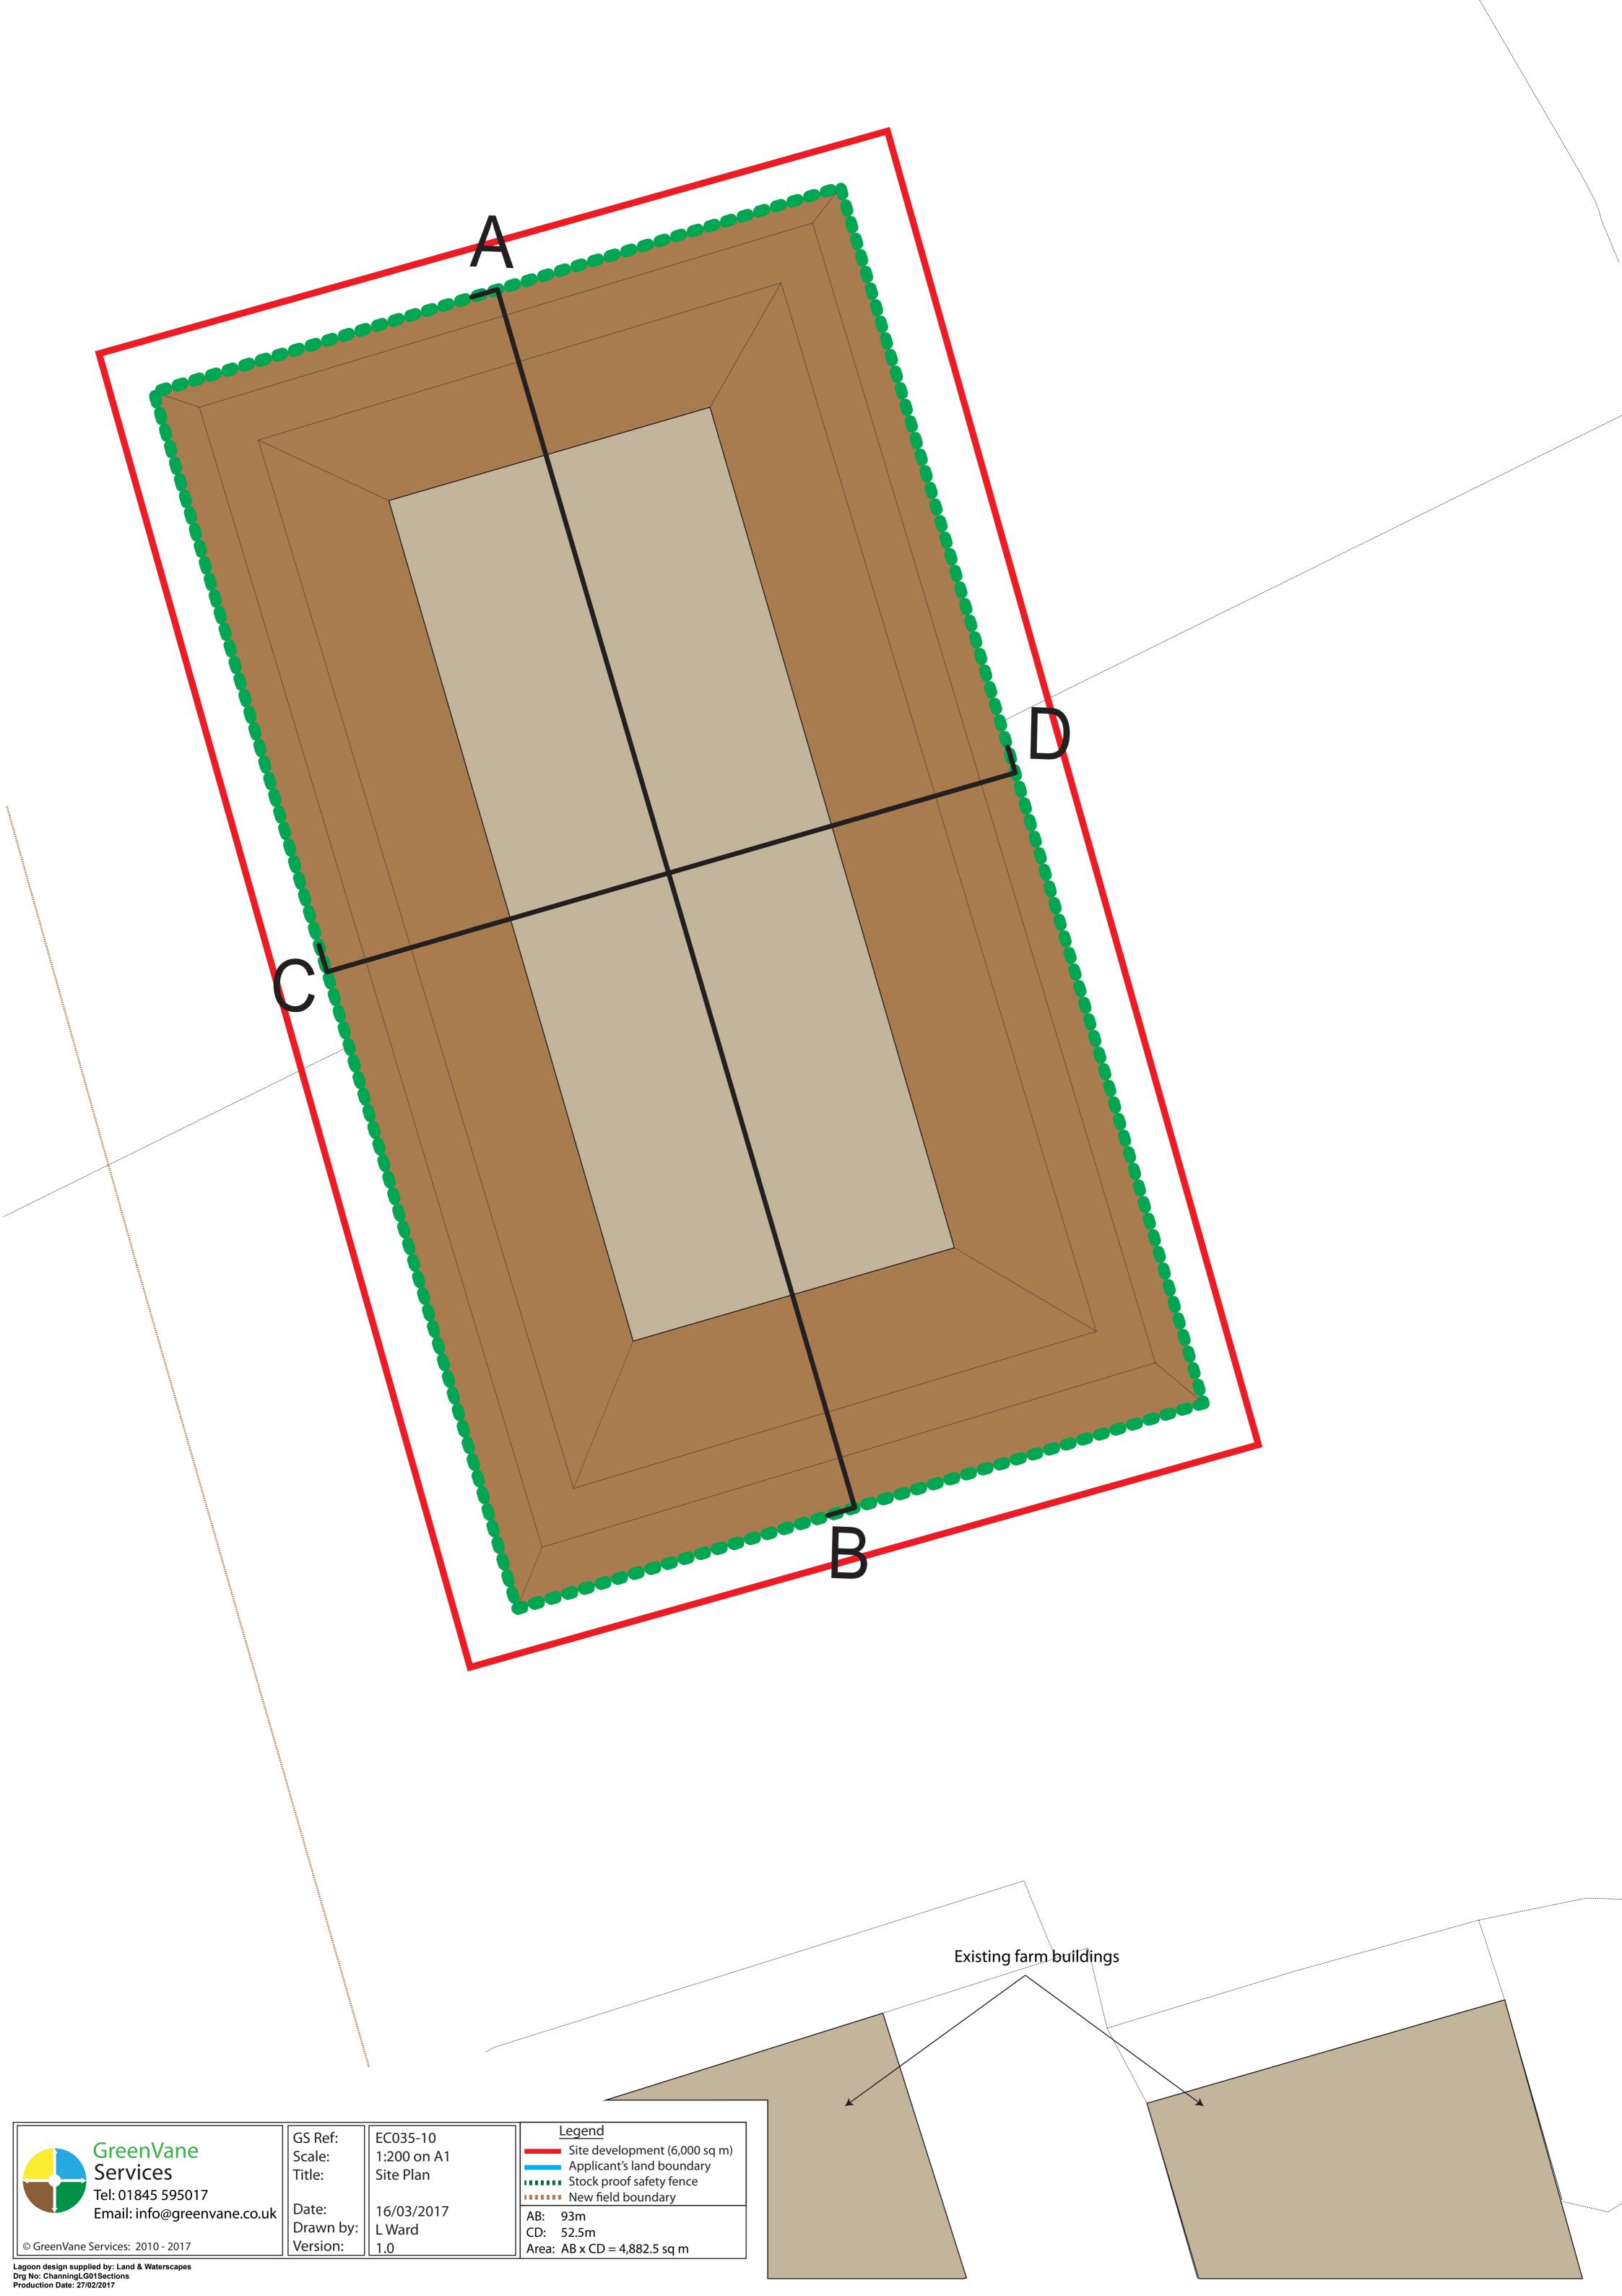

**LOCATION PLAN** 

Site development (6,000 sq m)
Applicant's land boundary
Stock proof safety fence
New field boundary Scale 1:1250 Proposed biofertiliser lagoon Measurements: AB: 93m CD: 52.5m Elevations (ref: EC035-11) Area: AB x CD = 4,882.5 sq mTotal development area: 6,000 sq m EE: 49.5m to nearest drain FF: 322m to nearest private dwelling
GG: 181m to nearest classified road —Digester BRANDON GRANGE FARM Tank Sidon Hill House

GreenVane
Services
Tel: 01845 595017
Email: info@greenvane.co.uk
© GreenVane Services: 2010 - 2017

GS Ref:
Scale:
Title:
Date:
Drawn by:
Version:

EC035-09

Block Plan

15/03/2017

L Ward

1:500 on A1 (Portrait)