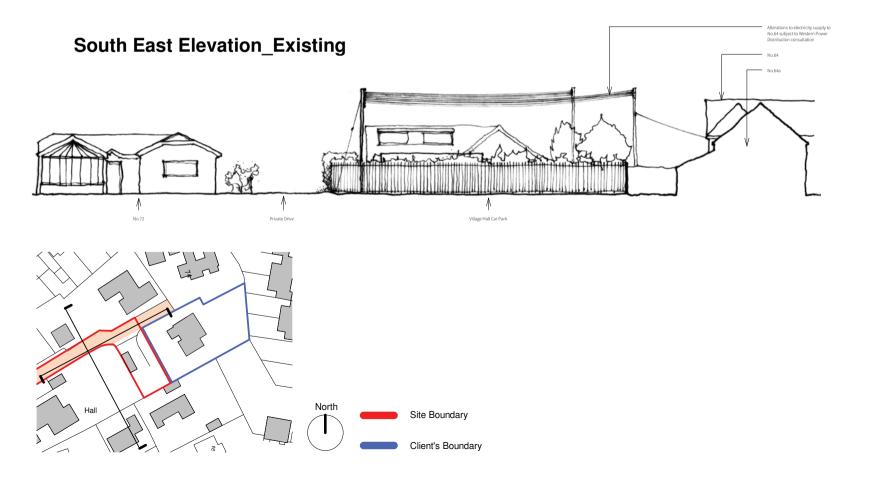

### South West Elevation\_Existing

### North East Elevation\_Existing

#### 70 Main Street, Wolston

The Old Dairy

date clear
20/04/17 Janette Owen
scale drawing
1:200 Site Elevations\_Existing
drawn checked drawing number rev
PD ROH 0004 - DR - 004 P3
CUtrantipochem/congos Draw/PDLECTS/0004\_Jane Owen(02\_Drawings/0004\_The Old Daty) not
standard notes

1.4.4 devantation must be neighbor on the neighbor of production sentine 1.5 miles of production sentine 1.5 mil

revisio

 P1
 Client Issue
 05.01.20

 P2
 Client Issue
 21.02.20

 P3
 Full Planning
 20.04.20