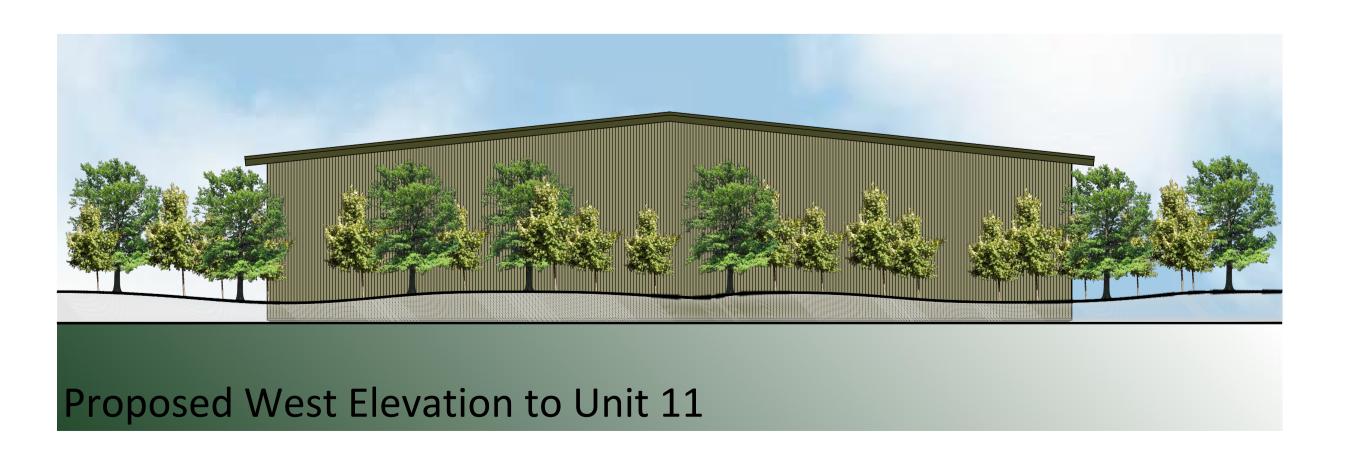

## Propsoed Elevations Unit 11

| scale   | 1:200@A1 | drawn | up      |
|---------|----------|-------|---------|
|         |          |       |         |
| checked | mjl      | date  | 29/1/16 |

this drawing and design is the copyright of aja architects Ilp and must not be reproduced in part or in whole without prior written consent. contractors must verify all dimensions on site before commencing work or preparing shop drawings If in doubt ASK.