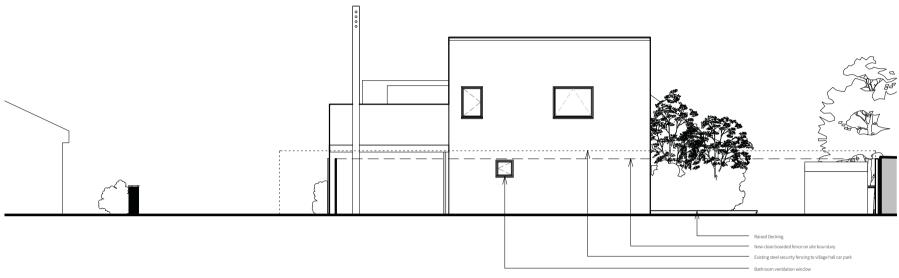

Dairy

date clear
20/04/17 Janette Owen
scale drawing
1:200 Site Elevations\_Existing
drawn checked drawing number rev
PD ROH 0004 - DR - 004 P3
CUtrantipochem/congos Draw/PDLECTS/0004\_Jane Owen(02\_Drawings/0004\_The Old Daty) not
standard notes

1.4.4 devantation must be neighbor on the neighbor of production sentine 1.5 miles of production sentine 1.5 mil

revisio

 P1
 Client Issue
 05.01.20

 P2
 Client Issue
 21.02.20

 P3
 Full Planning
 20.04.20

0 10m

4m 6m 8m

# pea studio.

27 Coventry Road Rugby Warwickshire www.peastudio.co.uk





#### 70 Main Street, Wolston



Site Boundary



pea studio.







#### 70 Main Street, Wolston

The Old Dairy



1m 2m 3m 4m



27 Coventry Road Rugby Warwickshire @peastudio.co.uk www.peastudio.c

## **South West Elevation\_Proposed**

1:100



## South East Elevation\_Proposed

1:100



#### 70 Main Street, Wolston

The Old Dairy



2m 3m

pea studio.

27 Coventry Road Rugby Warwickshire k www.peastudio.co.





#### 70 Main Street, Wolston

The Old Dairy

1m 2m 3m 4m