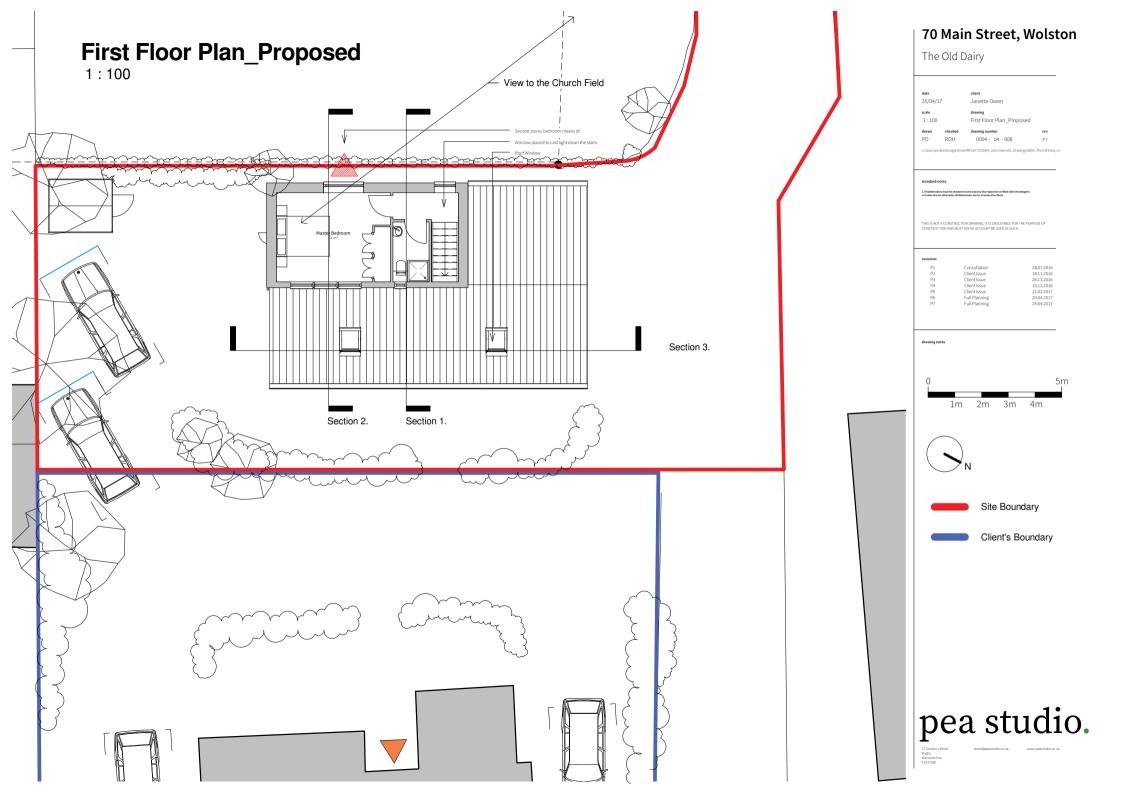

#### 70 Main Street, Wolston

The Old Dairy

1m 2m 3m 4m

27 Coventry Road Rugby Warwickshire @peastudio.co.uk www.peastudio.c

#### 70 Main Street, Wolston

The Old Dairy

2m 3m

pea studio.

27 Coventry Road Rugby Warwickshire k www.peastudio.co.

#### 70 Main Street, Wolston

The Old Dairy

1m 2m 3m 4m