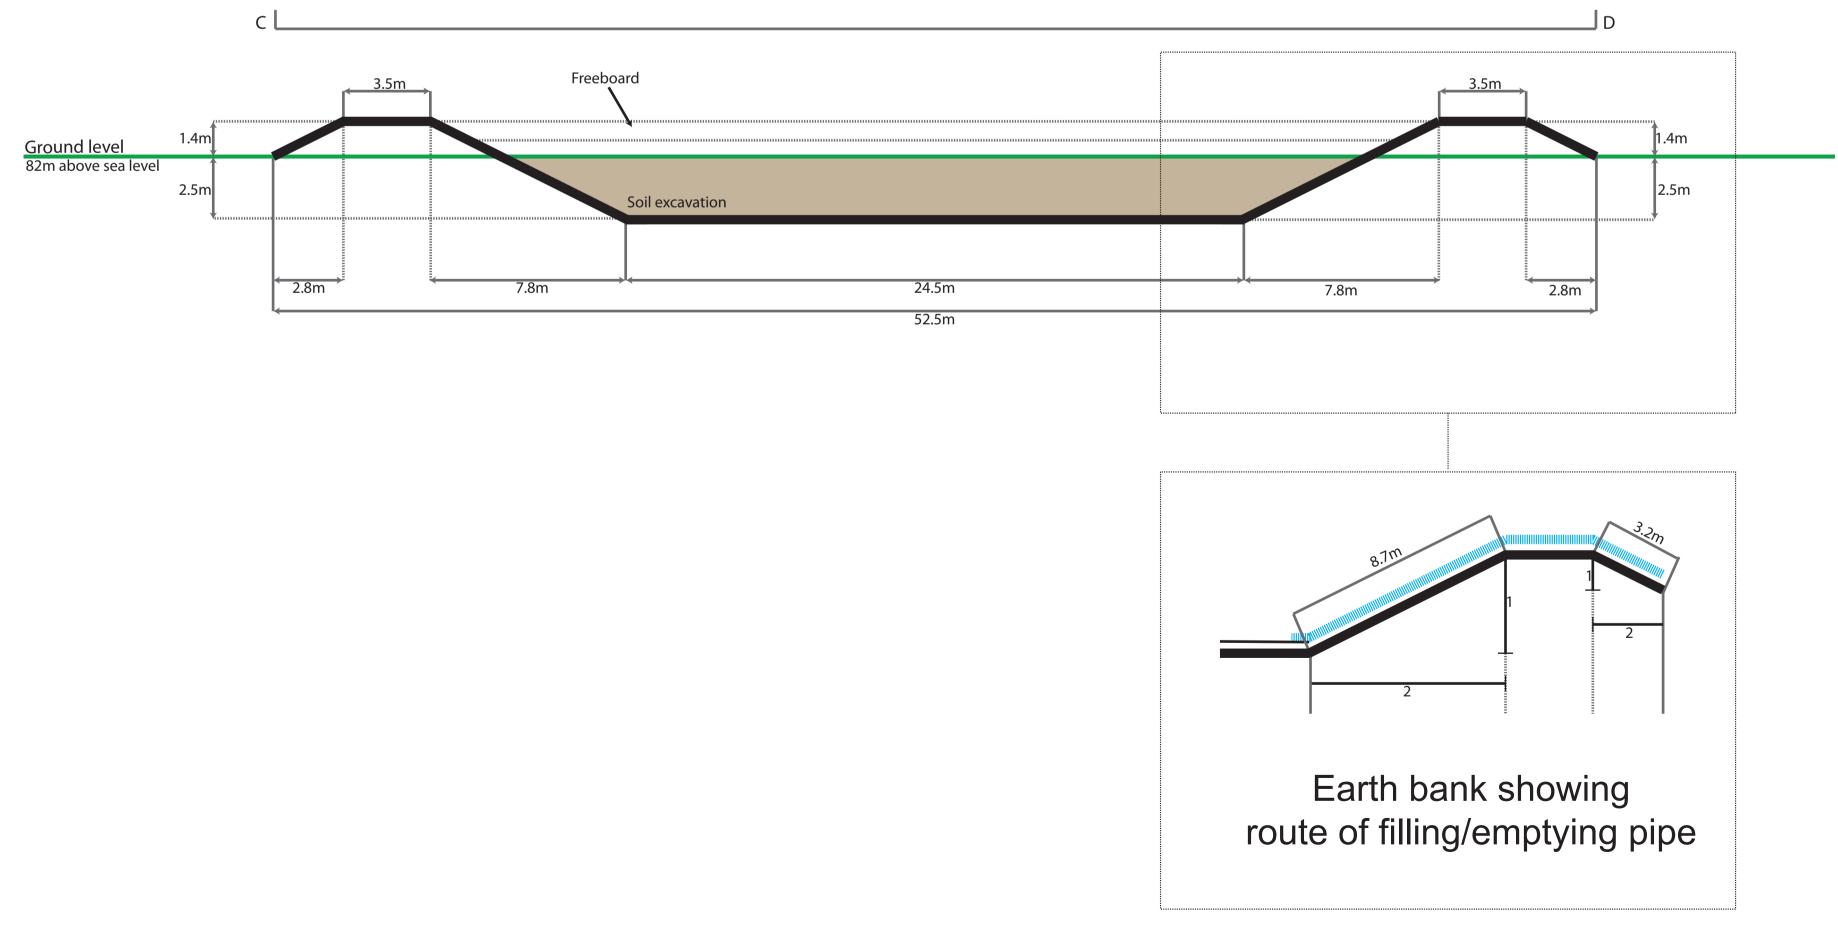

EC035-11 1:150 on A1

Cross Section

16/03/2017

1.0

Lagoon design supplied by: Land & Waterscapes
Drg No: ChanningLG01Sections
Production Date: 27/02/2017

2m

Scale: 1:50