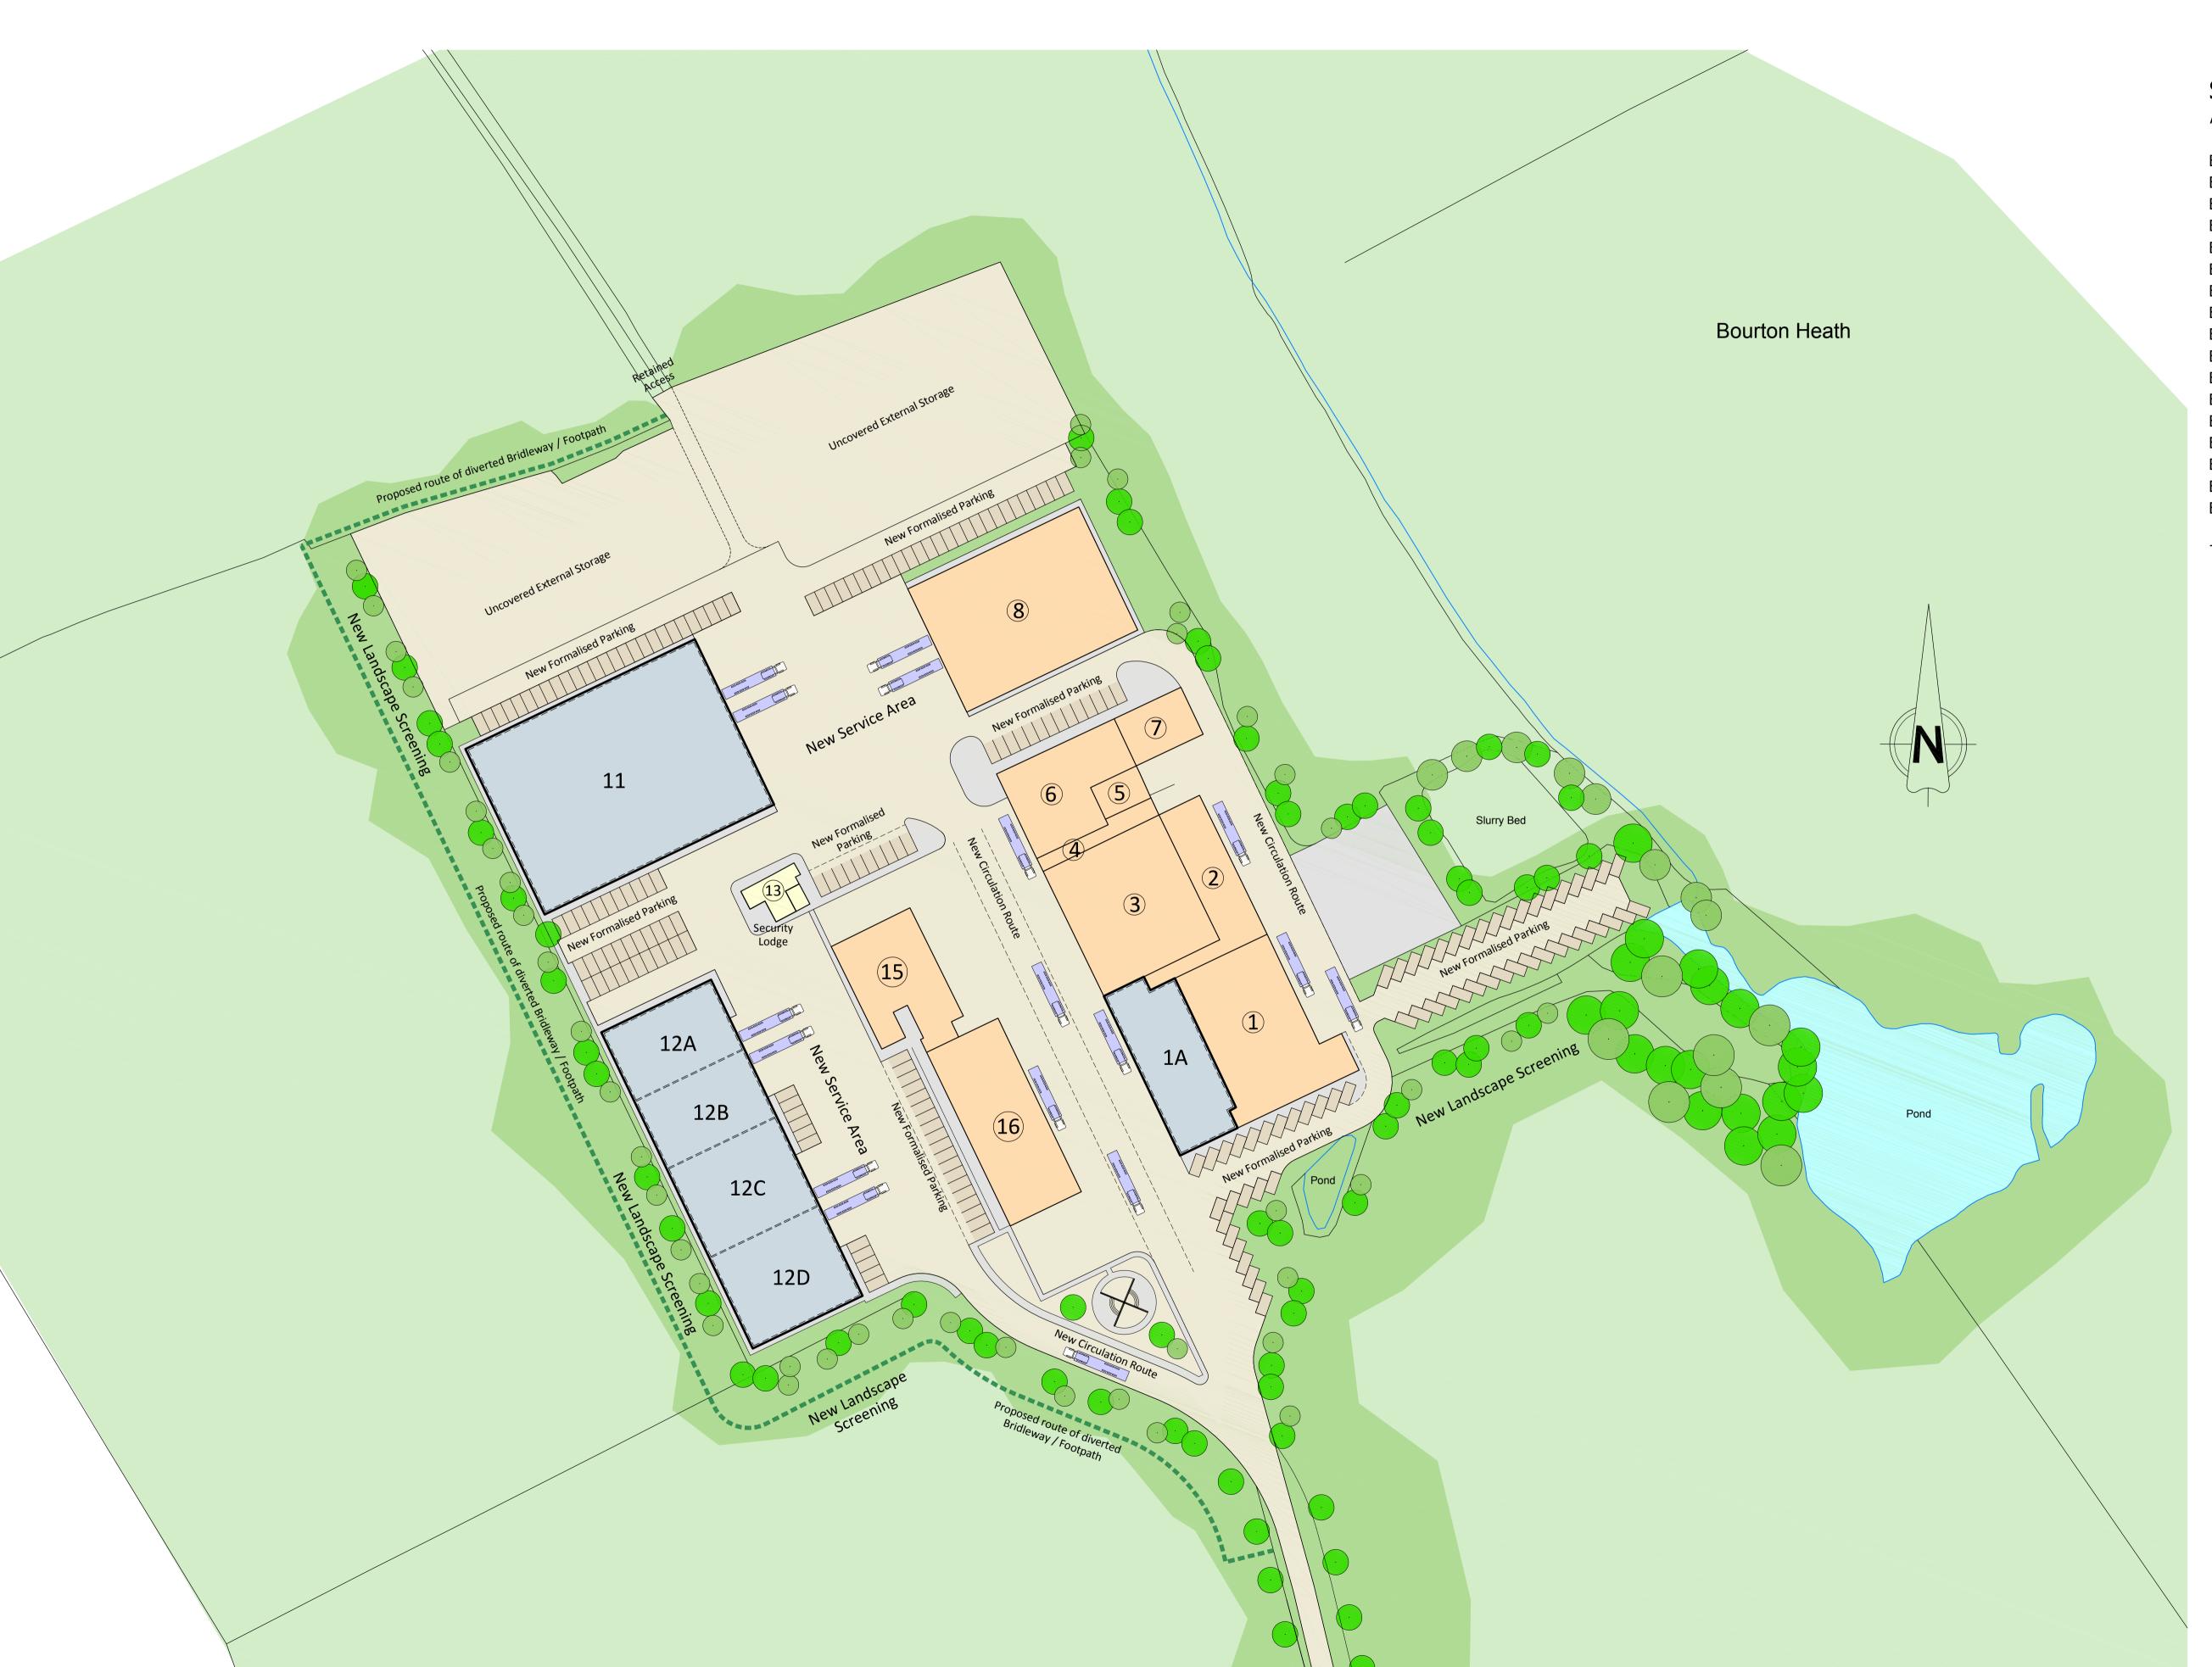

# Schedule of Accommodation

All areas are gross external

| Building 1         | 971 sq.m.    |
|--------------------|--------------|
| Building 1A - New  | 661 sq.m.    |
| Building 2         | 450 sq.m.    |
| Building 3         | 978 sq.m.    |
| Building 4         | 113 sq.m.    |
| Building 5         | 96 sq.m.     |
| Building 6         | 550 sq.m.    |
| Building 7         | 210 sq.m.    |
| Building 8         | 1,416 sq.m.  |
| Building 11 - New  | 2,551 sq.m.  |
| Building 12A - New | 506 sq.m.    |
| Building 12B - New | 506 sq.m.    |
| Building 12C - New | 662 sq.m.    |
| Building 12D - New | 662 sq.m.    |
| Building 13        | 113 sq.m.    |
| Building 15        | 571 sq.m.    |
| Building 16        | 831 sq.m.    |
|                    |              |
| Total              | 12,353 sq.m. |
|                    |              |

# Proposed Site Layout Plan Option 3

| scale   | 1:750@A1 | drawn | mjl     |
|---------|----------|-------|---------|
| checked | mjl      | date  | 24/2/16 |

this drawing and design is the copyright of aja architects IIp and must not be reproduced in part or in whole without prior written consent. contractors must verify all dimensions on site before commencing work or preparing shop drawings If in doubt ASK.