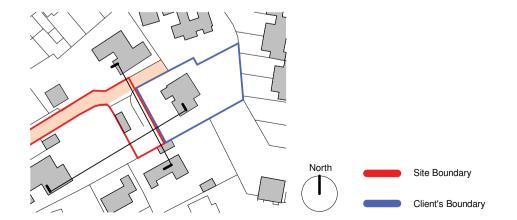

# **Location Plan\_Existing** 1:1250 10m No.72's land: No.70 & 74's Right of Way Site Boundary Applicant's Boundary North [74s] **(**70) The Firs Village Hall 64\ Proposed development within applicant's boundary only Existing Access to site from Main street along private drive owned by no.72 pea studio. 70 Main Street, Wolston

#### 70 Main Street, Wolston

Site Boundary

pea studio.