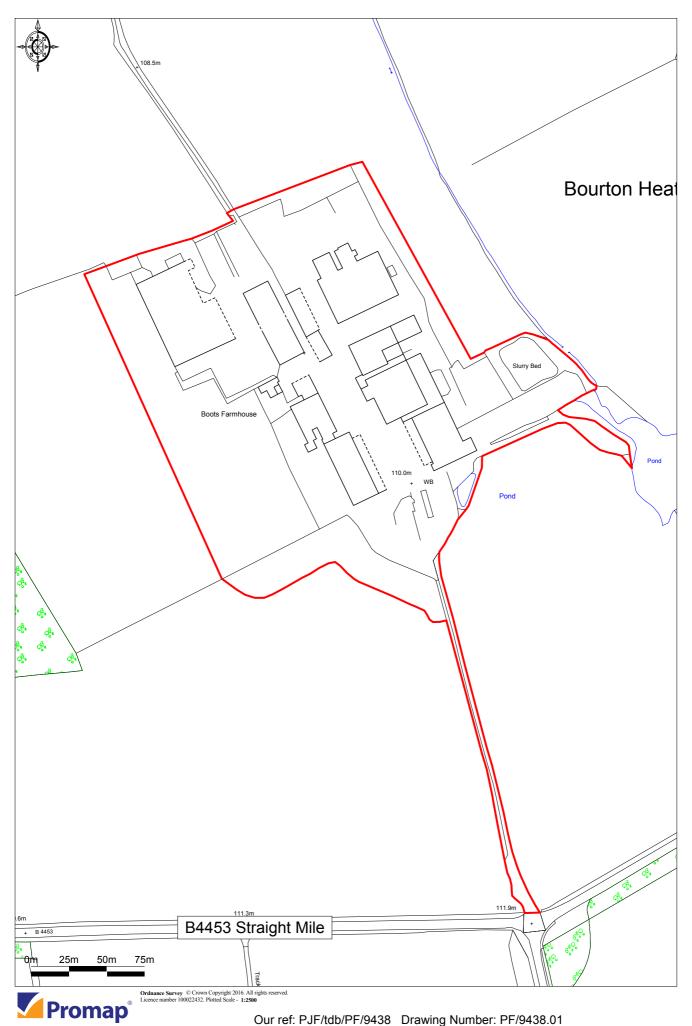

# Proposed Site Context Plan Option 3

| scale   | 1:1250@A1 | drawn | mjl     |
|---------|-----------|-------|---------|
| checked | mjl       | date  | 24/2/16 |

this drawing and design is the copyright of aja architects lip and must not be reproduced in part or in whole without prior written consent. contractors must verify all dimensions on site before commencing work or preparing shop drawings If in doubt ASK. Where this drawing contains any Ordnance Survey mapping material, it has been reproduced under license number 100052278.
Ordnance Survey © Crown copyright

## Mitchell Potatoes Ltd

Boots Farm Business Park Straight Mile Rugby