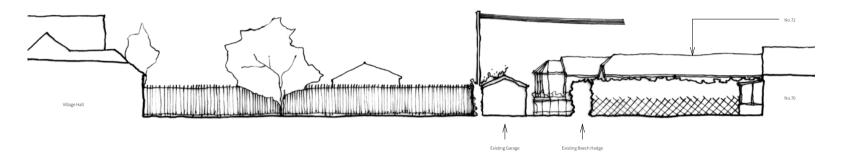

2m

Scale: 1:50



# **Location Plan\_Existing** 1:1250 10m No.72's land: No.70 & 74's Right of Way Site Boundary Applicant's Boundary North [74s] **(**70) The Firs Village Hall 64\ Proposed development within applicant's boundary only Existing Access to site from Main street along private drive owned by no.72 pea studio. 70 Main Street, Wolston

Consultation 28.07.2015
Client Issue 10.12.2016
Client Issue 21.02.2017
Full Planning 20.04.2017
Full Planning 24.04.2017
Full Planning 25.04.2017

The Old Dairy

Janette Owen

Location Plan

0004 - DR - 001

date 25/04/17

1:1250

drawn PD



### North East Elevation\_Existing





#### 70 Main Street, Wolston

The Old Dairy







27 Coventry Road Rugby Warwickshire n⊜peastudio.co.uk v

www.peastudio.co.uk

### South West Elevation\_Existing



### North East Elevation\_Existing





#### 70 Main Street, Wolston

The Old Dairy

date clear
20/04/17 Janette Owen
scale drawing
1:200 Site Elevations\_Existing
drawn checked drawing number rev
PD ROH 0004 - DR - 004 P3
CUtrantipochem/congos Draw/PDLECTS/0004\_Jane Owen(02\_Drawings/0004\_The Old Daty) not
standard notes

1.4.4 devantation must be neighbor on the neighbor of production sentine 1.5 miles of production sentine 1.5 mil

revisio

 P1
 Client Issue
 05.01.20

 P2
 Client Issue
 21.02.20

 P3
 Full Planning
 20.04.20

0 10m

4m 6m 8m

# pea studio.

27 Coventry Road Rugby Warwickshire www.peastudio.co.uk





#### 70 Main Street, Wolston



Site Boundary



pea studio.







#### 70 Main Street, Wolston

The Old Dairy



1m 2m 3m 4m



27 Coventry Road Rugby Warwickshire @