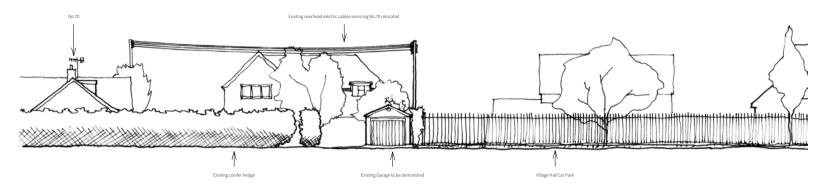

### North East Elevation\_Existing

#### 70 Main Street, Wolston

The Old Dairy

27 Coventry Road Rugby Warwickshire n⊜peastudio.co.uk v

www.peastudio.co.uk