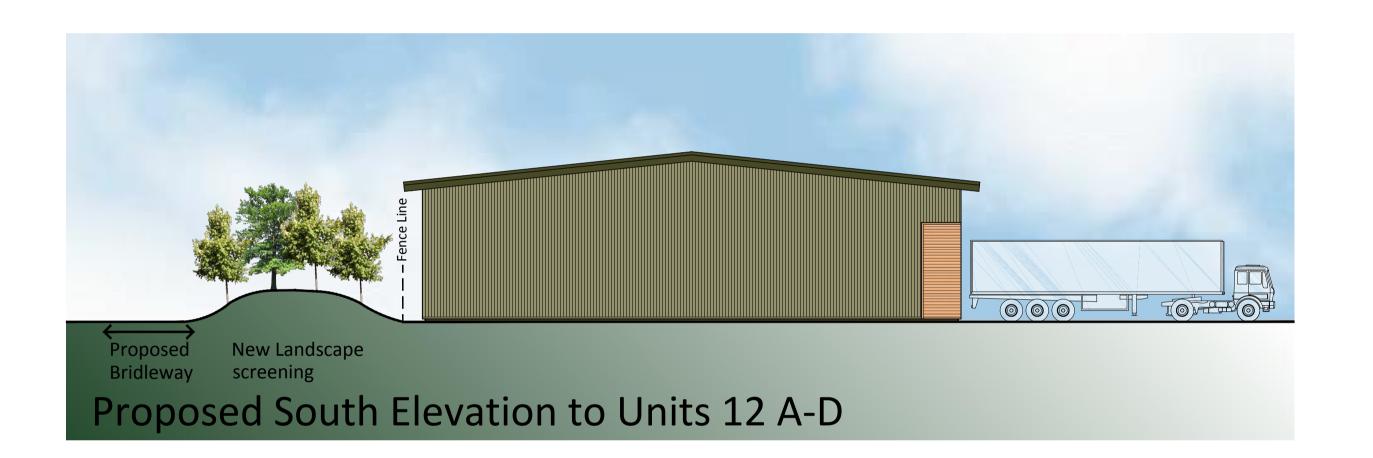

E: aja@aja-architects.com
W: www.aja-architects.com

Mitchell Potatoes Ltd

Boots Farm Business Park Straight Mile Rugby

Propsoed Elevations Units 12 A - D

| scale   | 1:200@A1 | drawn | up      |
|---------|----------|-------|---------|
|         |          |       |         |
| checked | mjl      | date  | 29/1/16 |