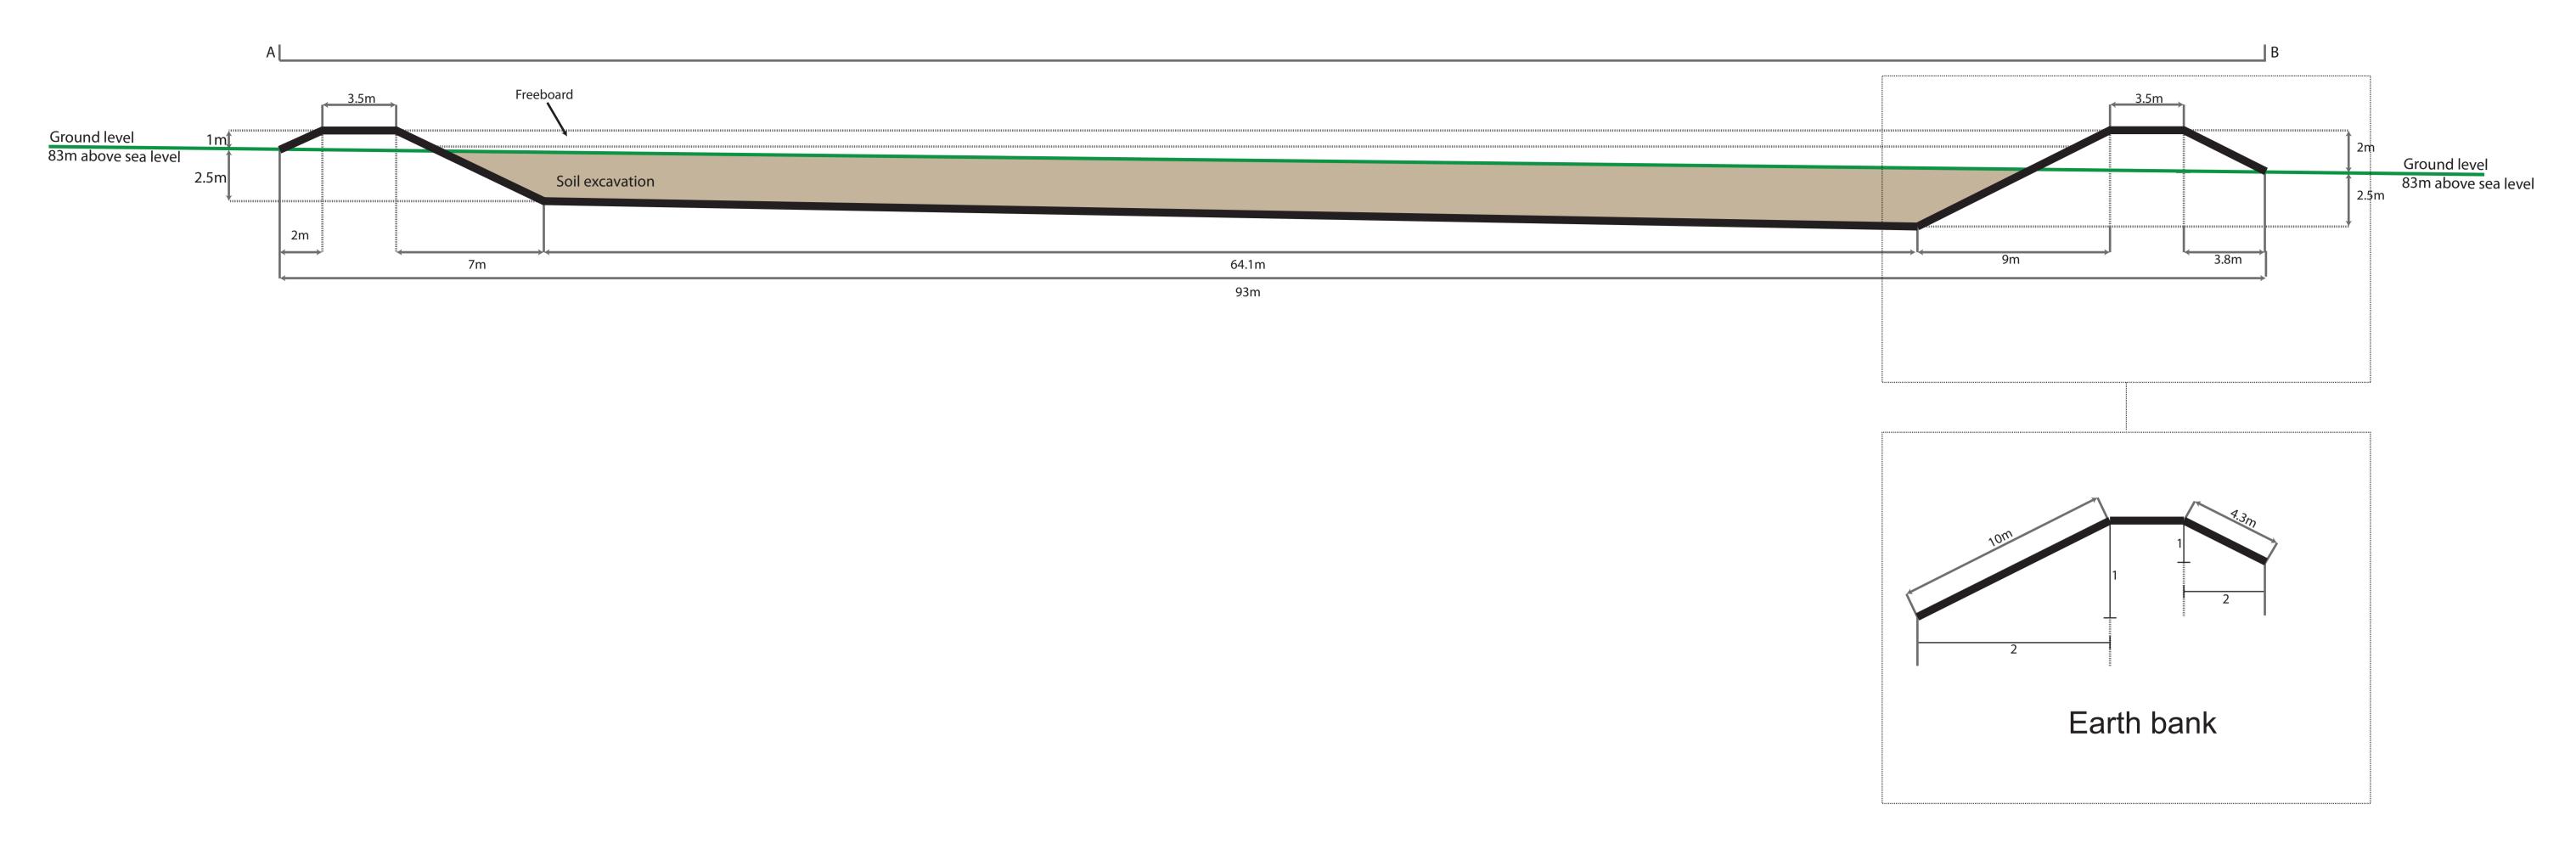

EC035-11 1:150 on A1

Cross Section

16/03/2017

1.0

Lagoon design supplied by: Land & Waterscapes
Drg No: ChanningLG01Sections
Production Date: 27/02/2017

2m

Scale: 1:50