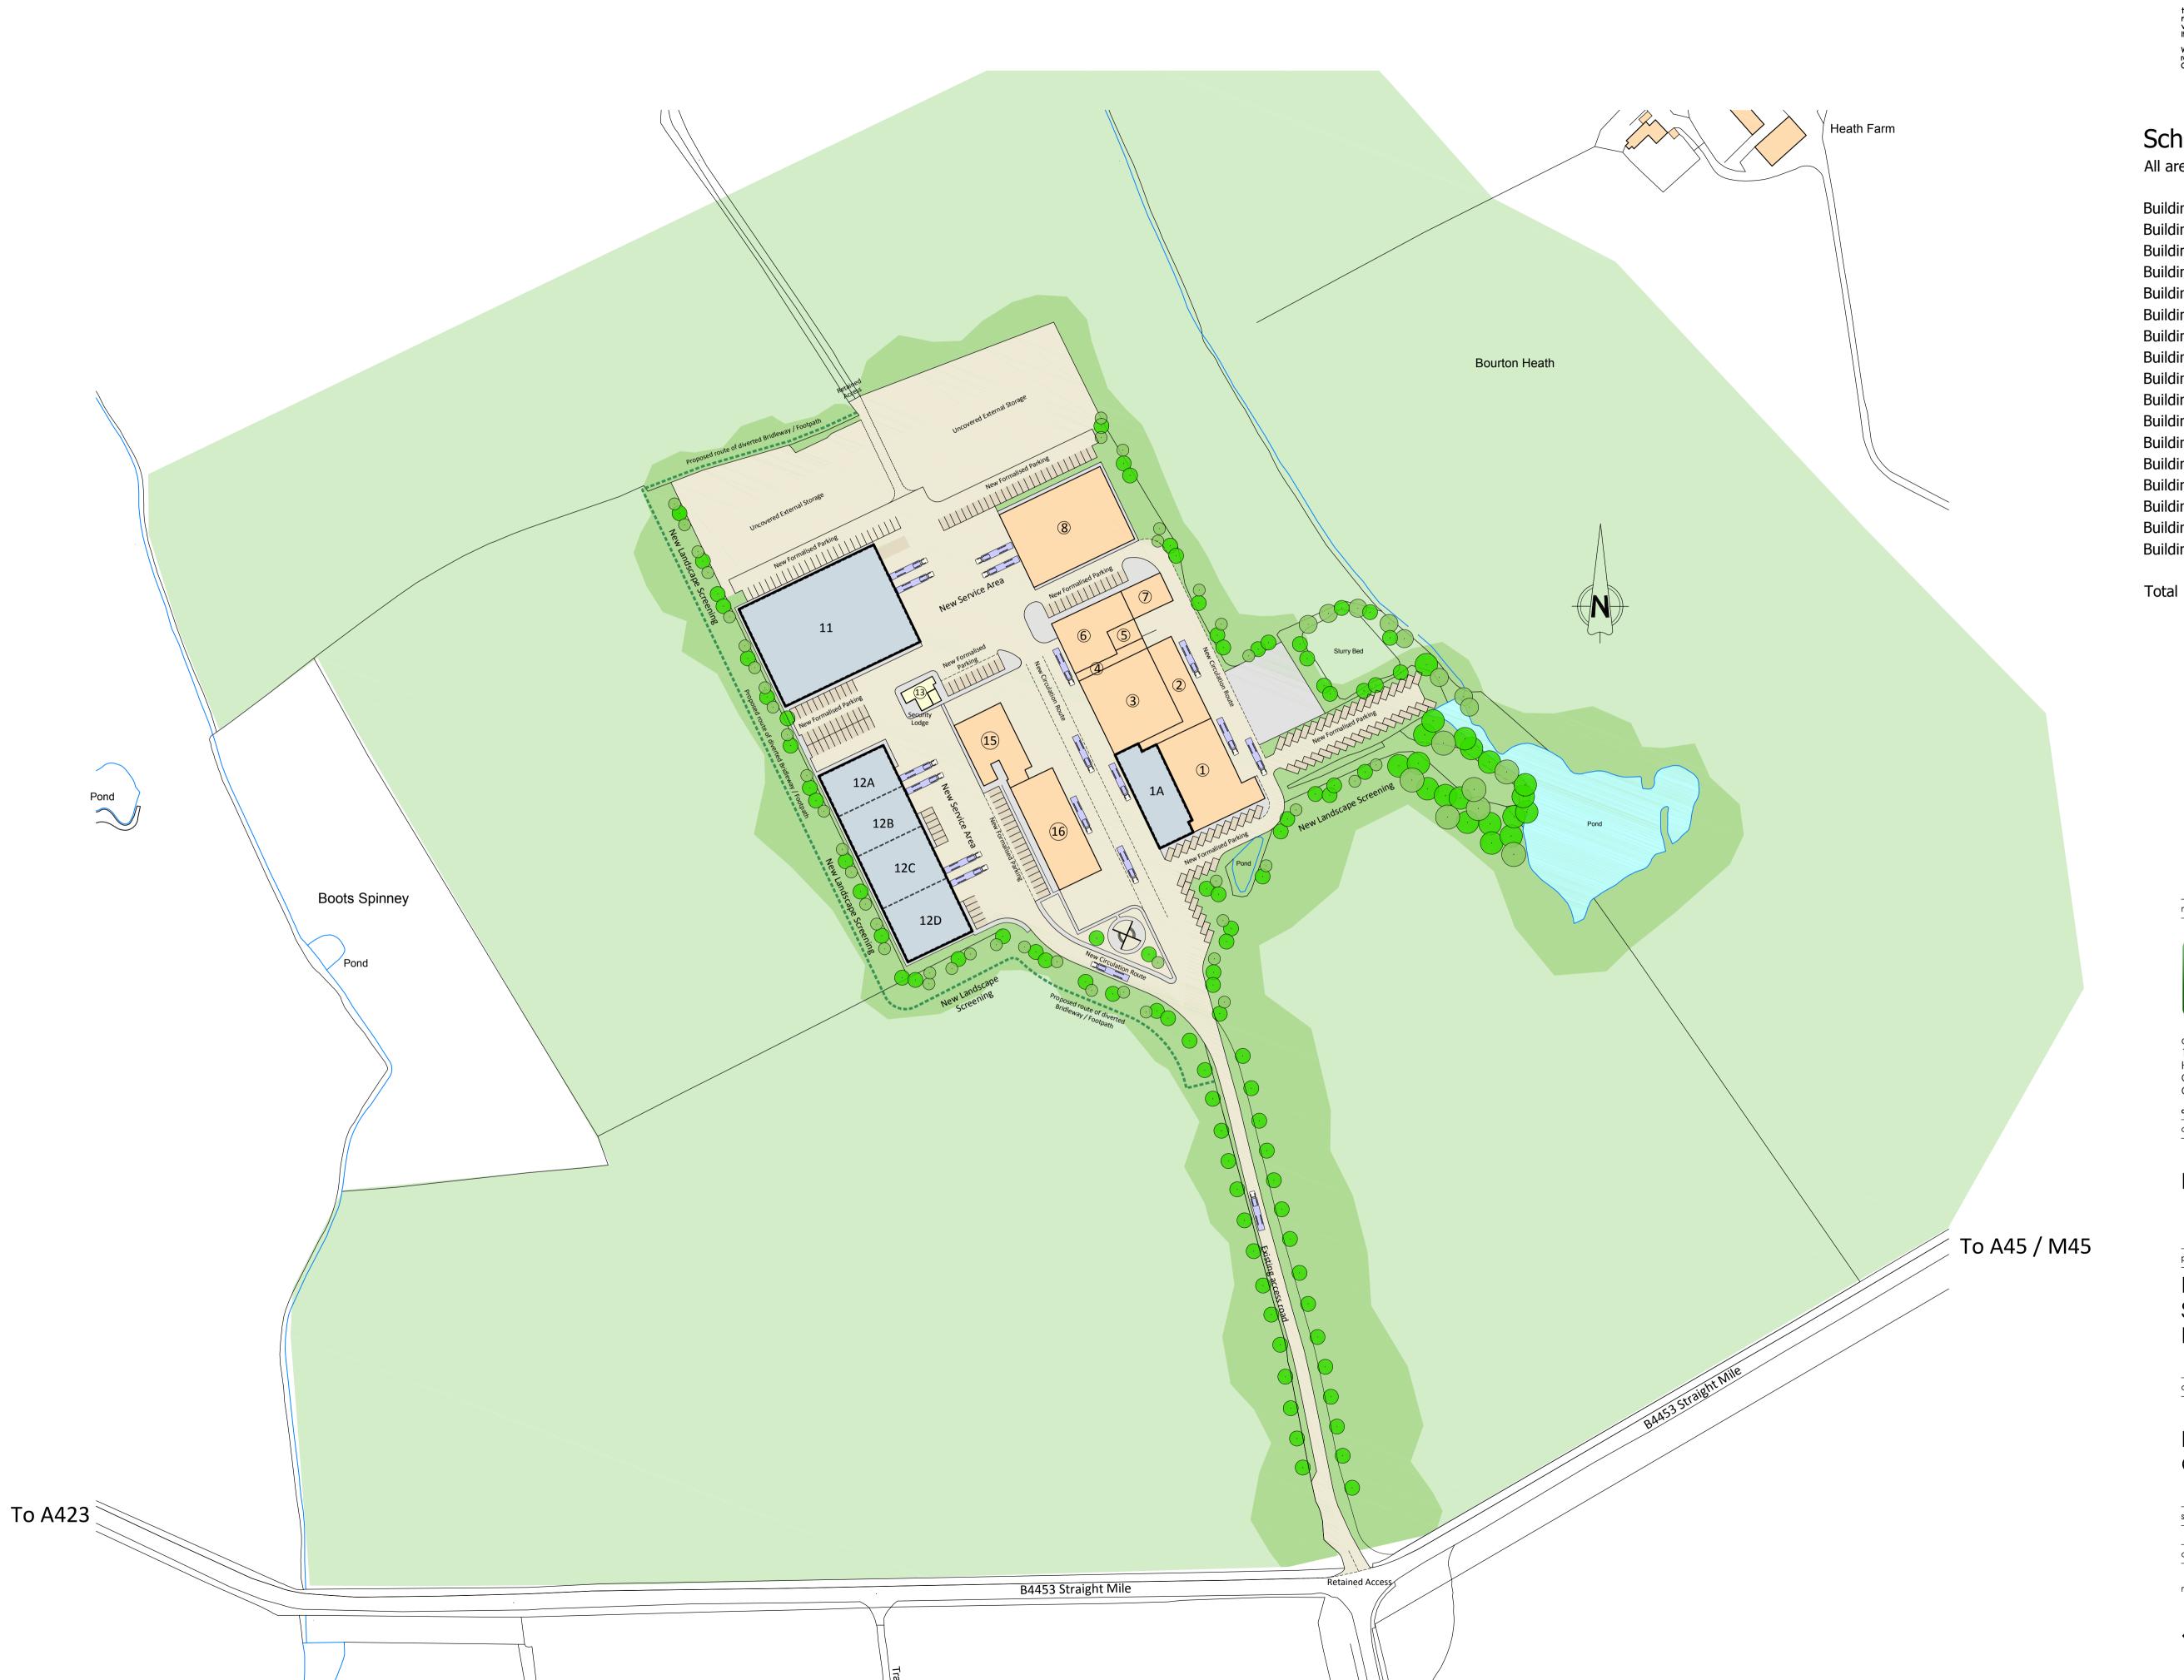

# Schedule of Accommodation

All areas are gross external

| Building 1         | 971 sq.m.    |
|--------------------|--------------|
| Building 1A - New  | 661 sq.m.    |
| Building 2         | 450 sq.m.    |
| Building 3         | 978 sq.m.    |
| Building 4         | 113 sq.m.    |
| Building 5         | 96 sq.m.     |
| Building 6         | 550 sq.m.    |
| Building 7         | 210 sq.m.    |
| Building 8         | 1,416 sq.m.  |
| Building 11 - New  | 2,551 sq.m.  |
| Building 12A - New | 506 sq.m.    |
| Building 12B - New | 506 sq.m.    |
| Building 12C - New | 662 sq.m.    |
| Building 12D - New | 662 sq.m.    |
| Building 13        | 113 sq.m.    |
| Building 15        | 571 sq.m.    |
| Building 16        | 831 sq.m.    |
|                    |              |
| Total              | 12,353 sq.m. |
|                    |              |

# Proposed Site Layout Plan Option 3

| scale   | 1:750@A1 | drawn | mjl     |
|---------|----------|-------|---------|
| checked | mjl      | date  | 24/2/16 |

this drawing and design is the copyright of aja architects IIp and must not be reproduced in part or in whole without prior written consent. contractors must verify all dimensions on site before commencing work or preparing shop drawings If in doubt ASK.