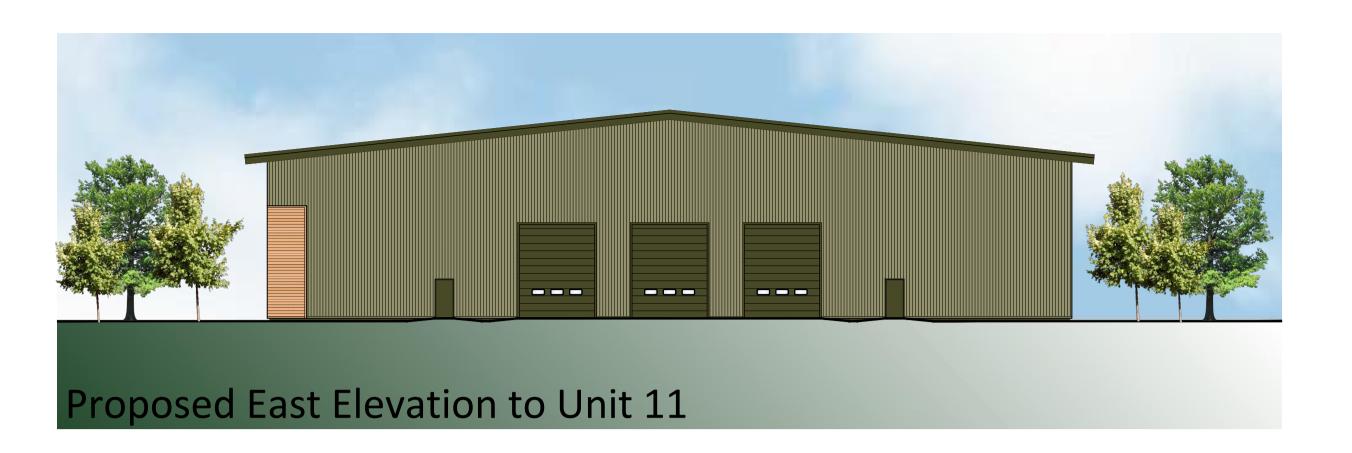

## Propsoed Elevations Unit 11

| scale   | 1:200@A1 | drawn | up      |
|---------|----------|-------|---------|
|         |          |       |         |
| checked | mjl      | date  | 29/1/16 |

this drawing and design is the copyright of aja architects Ilp and must not be reproduced in part or in whole without prior written consent. contractors must verify all dimensions on site before commencing work or preparing shop drawings If in doubt ASK.