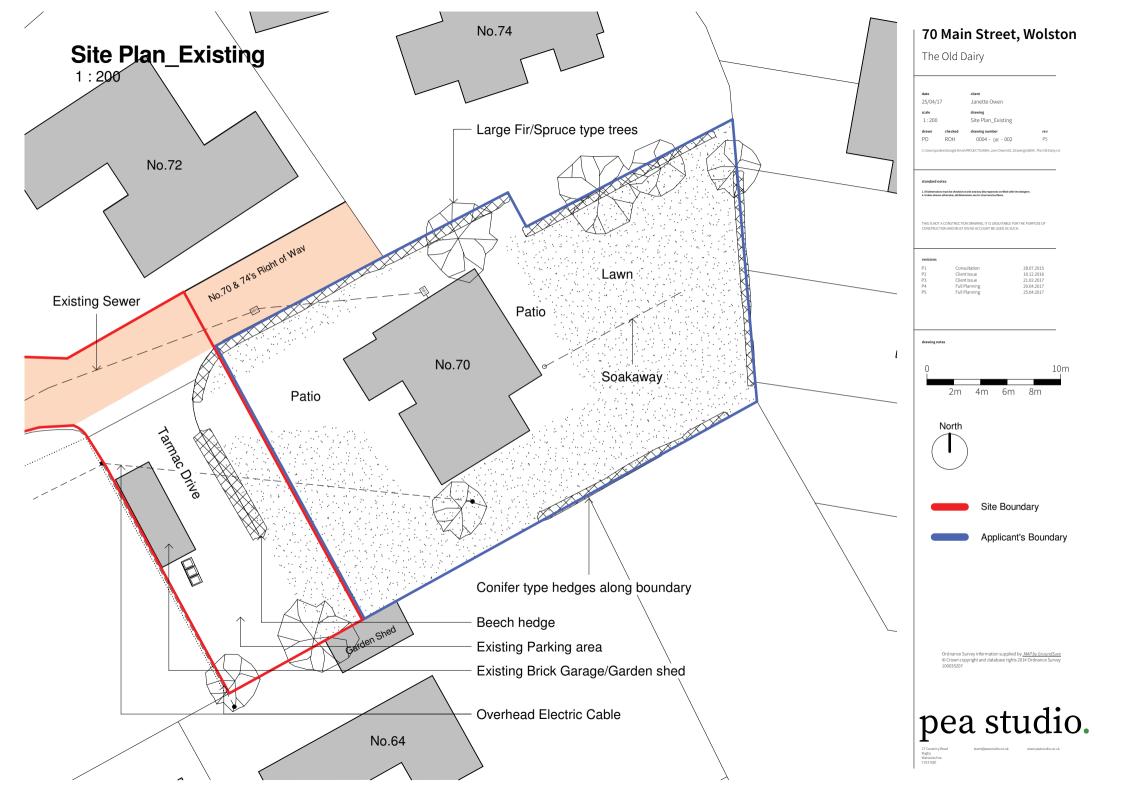

# **Location Plan\_Existing** 1:1250 10m No.72's land: No.70 & 74's Right of Way Site Boundary Applicant's Boundary North [74s] **(**70) The Firs Village Hall 64\ Proposed development within applicant's boundary only Existing Access to site from Main street along private drive owned by no.72 pea studio. 70 Main Street, Wolston

Consultation 28.07.2015
Client Issue 10.12.2016
Client Issue 21.02.2017
Full Planning 20.04.2017
Full Planning 24.04.2017
Full Planning 25.04.2017

The Old Dairy

Janette Owen

Location Plan

0004 - DR - 001

date 25/04/17

1:1250

drawn PD