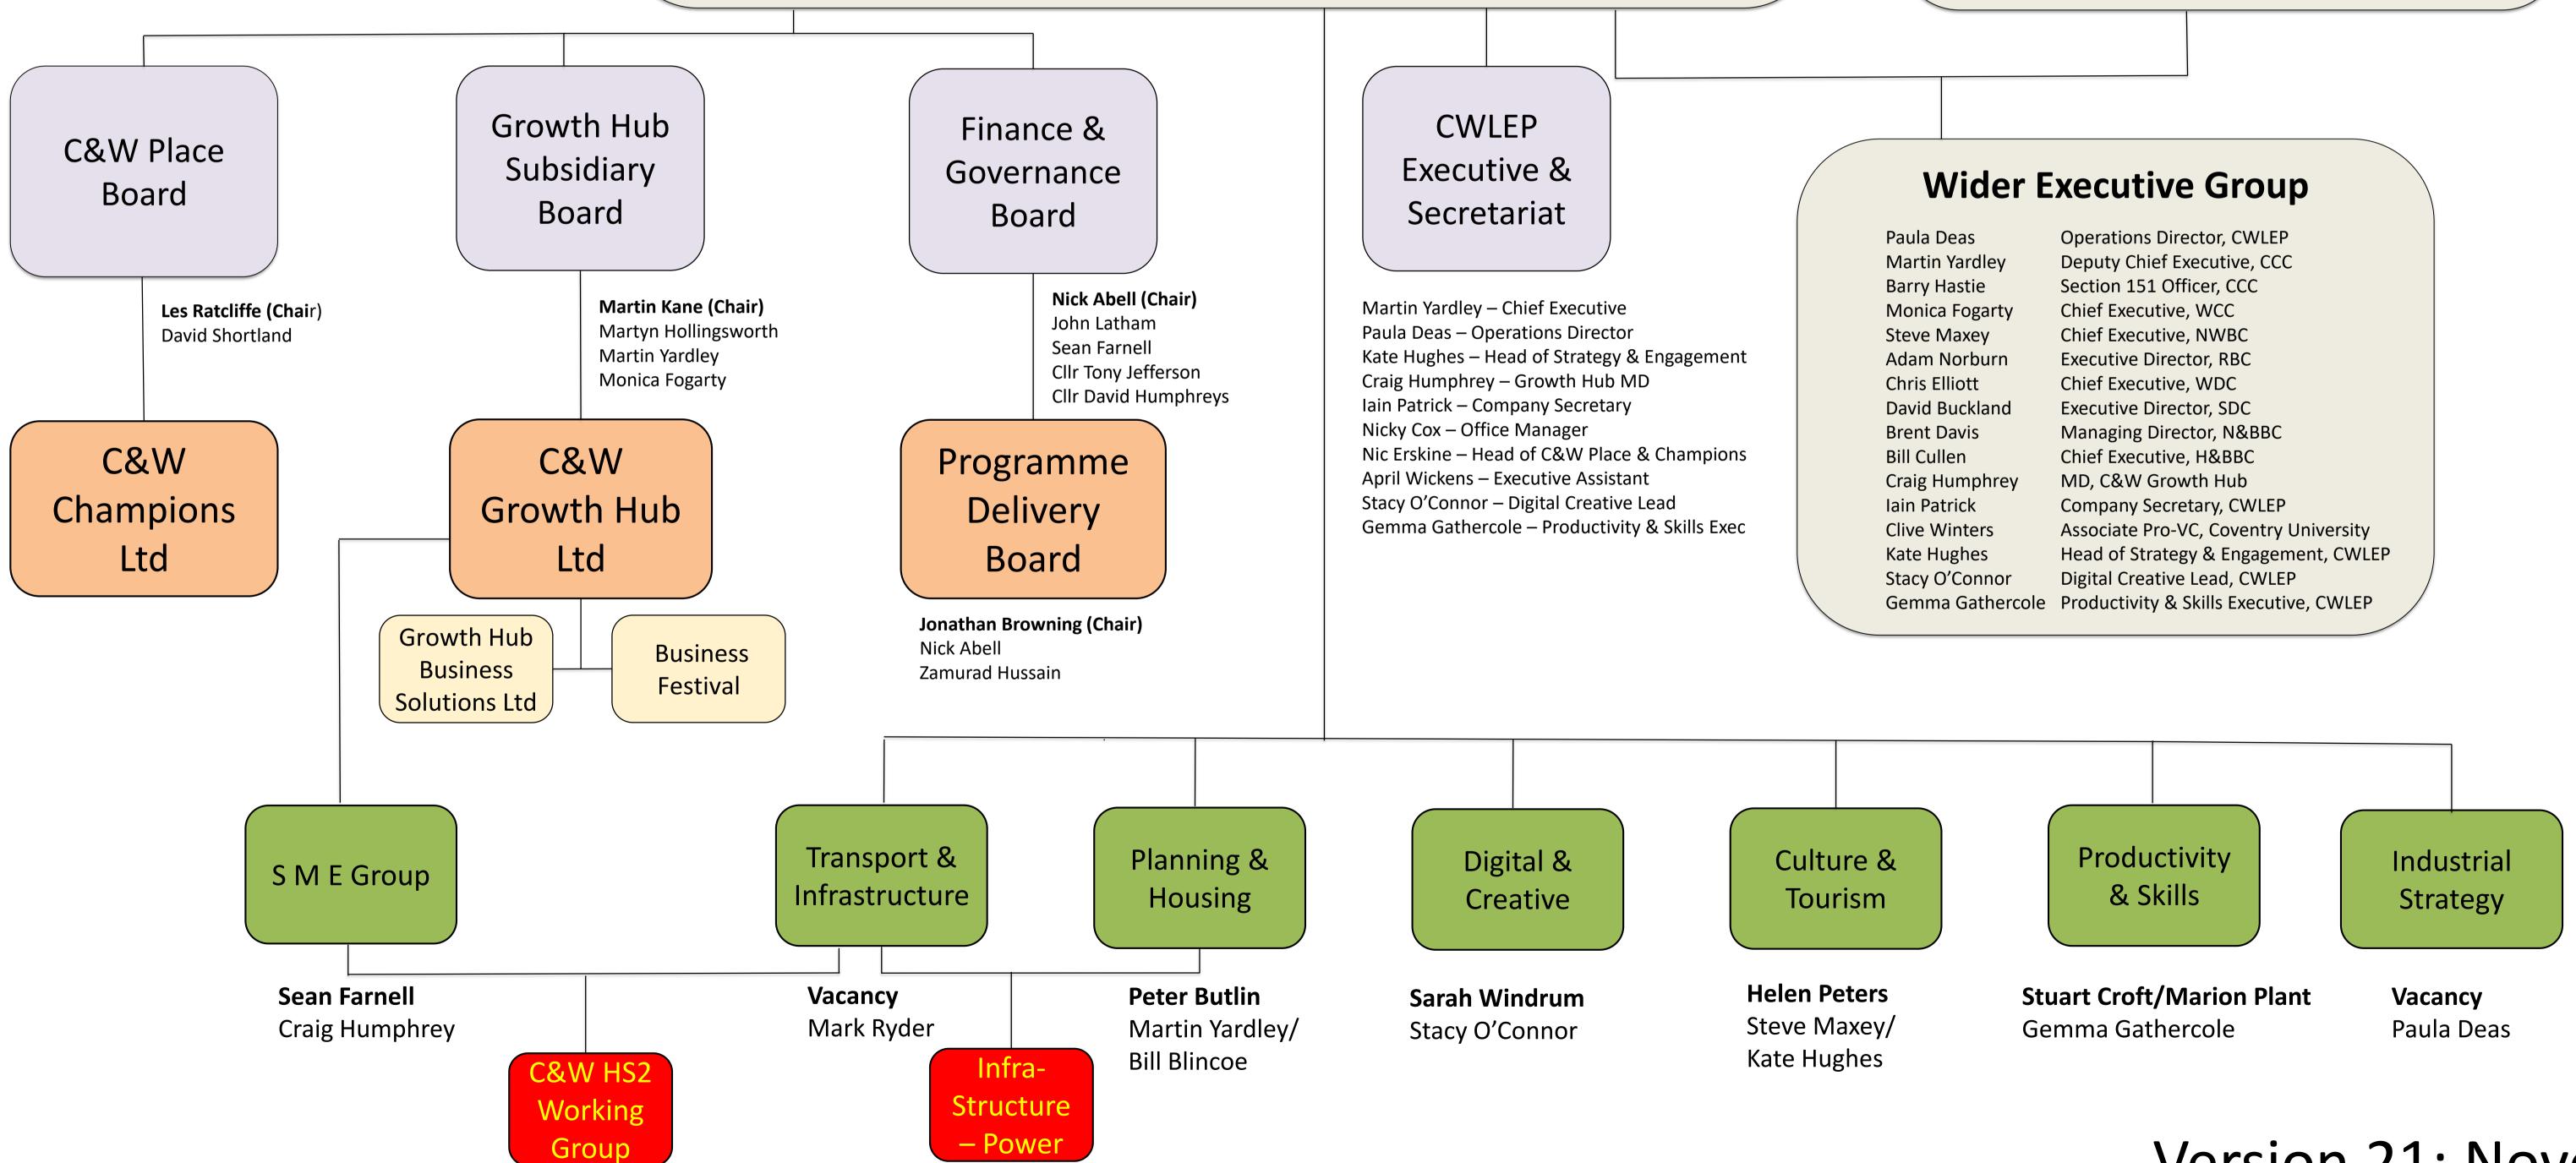

Coventry & Warwickshire Local Enterprise Partnership

#### **CWLEP Board Directors Members of**

- WMCA Board Jonathan Browning
- Strategic Economic Development Board Jonathan Browning (Chair)
- Audit & Standards Committee Sean Farnell
- Scrutiny Committee Sarah Windrum
- WM5G board John Latham
- Investment Board Nick Abell, Tony Jefferson
- Housing and Land Delivery Board Peter Butlin/ Bill Blincoe
- Regional Skills Advisory Board Marion Plant

## **Coventry & Warwickshire Local Enterprise Partnership Board**

Nick Abell: Vice Chair; Chairman, Wright Hassall Karl Eddy: Partner, Grant Thornton Sean Farnell: Partner, Burgis & Bullock (Chamber/FSB Rep.) Parveen Rai: Director, Rai Property Investments Sarah Windrum: CEO, Emerald Group Nick Spencer: Director, Jaguar Land Rover Zamurad Hussain: MD, HBT Communications Marion Plant: CEO, North Warks & South Leics College Helen Peters: CEO, Shakespeare's England Tony Minhas: MD, Foleshill Metal Finishing Ltd

**Cllr Jim O'Boyle:** Cabinet Member, Coventry City Council **Cllr Peter Butlin:** Deputy Leader, Warwickshire County Council **Cllr David Humphreys:** Deputy Leader, North Warks Borough Council Cllr Neil Phillips: Deputy Leader, Nuneaton & Bedworth Borough Council Cllr Jill Simpson-Vince: Cabinet Member, Rugby Borough Council **Cllr Andrew Day:** Leader, Warwick District Council **Cllr Tony Jefferson:** Leader, Stratford on Avon District Council Cllr David Bill: Deputy Leader, Hinckley & Bosworth Borough Council (observer status)

**Prof John Latham**: Vice-Chancellor, Coventry University **Prof Stuart Croft:** Vice-Chancellor, University of Warwick **TBC**: FE College Principals: (observer status)

### **Coventry & Warwickshire, Hinckley** & Bosworth Joint Committee

Cllr Izzi Seccombe: Leader, Warwickshire County Council **Cllr George Duggins:** Leader, Coventry City Council Jonathan Browning: Chair, CWLEP Nick Abell: Vice Chair, CWLEP; Chairman Wright Hassall Cllr David Humphreys: Leader, North Warks Borough Council **Cllr Julie Jackson:** Leader, Nuneaton & Bedworth Borough Council Cllr Andrew Day: Leader, Warwick District Council Cllr Sebastian Lowe: Leader, Rugby Borough Council Cllr Tony Jefferson: Leader, Stratford on Avon District Council Cllr Stuart Bray: Leader, Hinckley & Bosworth Borough Council

# Version 21: November 2019